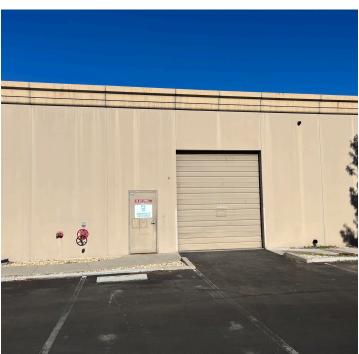

#### **Property Features**

- ±10,402 SF total
- ±5,172 SF warehouse
- ±5,230 SF office
- Five (5) large offices
- Reception area
- Breakroom
- Two (2) restrooms

- Server room
- Conditioned lab/assembly area
- · 200 Amp; 120/208V; 3-phase
- · 1 Grade level door
- 16' Clear height
- Location in the heart of the Airport Industrial Submarket