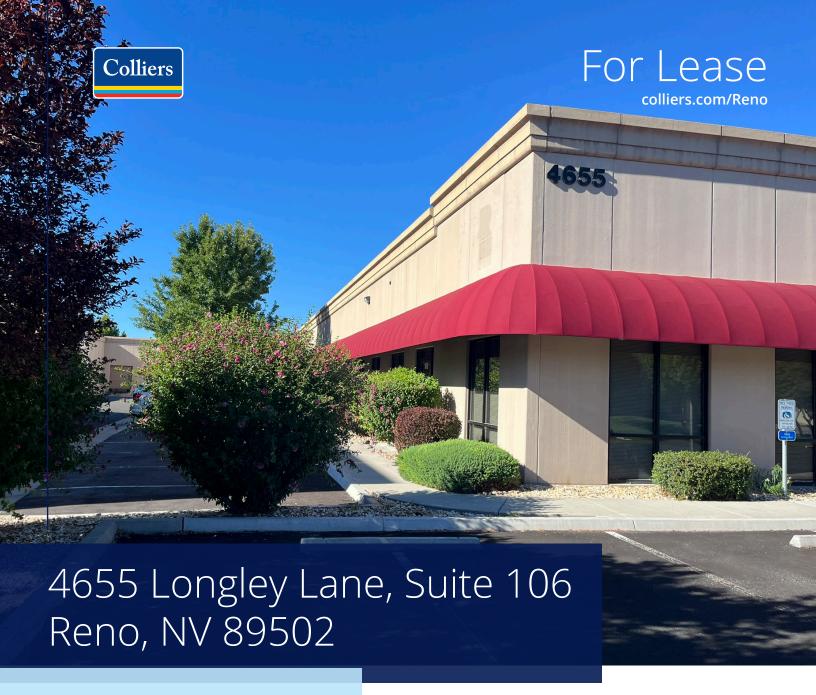

Available Space:

±10,402 SF

Lease Rate:

### Corner Industrial Suite Available in Building in the Airport Submarket

#### **Property Features**

- ±10,402 SF total
- ±5,172 SF warehouse
- ±5,230 SF office
- Five (5) large offices
- Reception area
- Breakroom
- Two (2) restrooms

- Server room
- Conditioned lab/assembly area
- · 200 Amp; 120/208V; 3-phase
- · 1 Grade level door
- 16' Clear height
- Location in the heart of the Airport Industrial Submarket