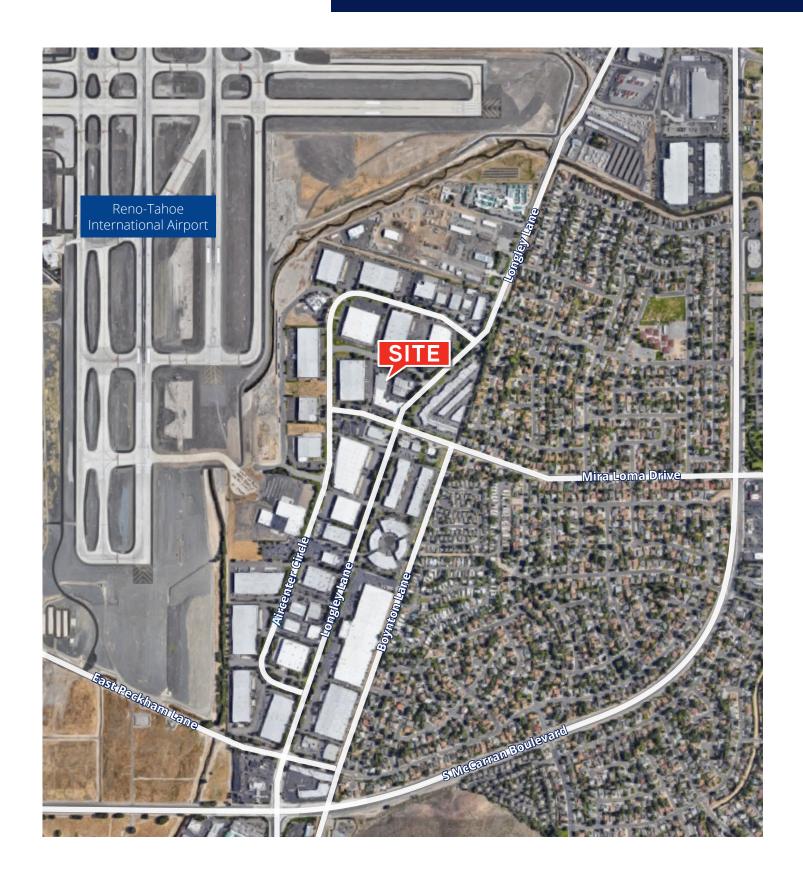

### Corner Industrial Suite Available in Building in the Airport Submarket

#### **Property Features**

- ±10,402 SF total
- ±5,172 SF warehouse
- ±5,230 SF office
- Five (5) large offices
- Reception area
- Breakroom
- Two (2) restrooms

- Server room
- Conditioned lab/assembly area
- · 200 Amp; 120/208V; 3-phase
- · 1 Grade level door
- 16' Clear height
- Location in the heart of the Airport Industrial Submarket

# Airport Submarket