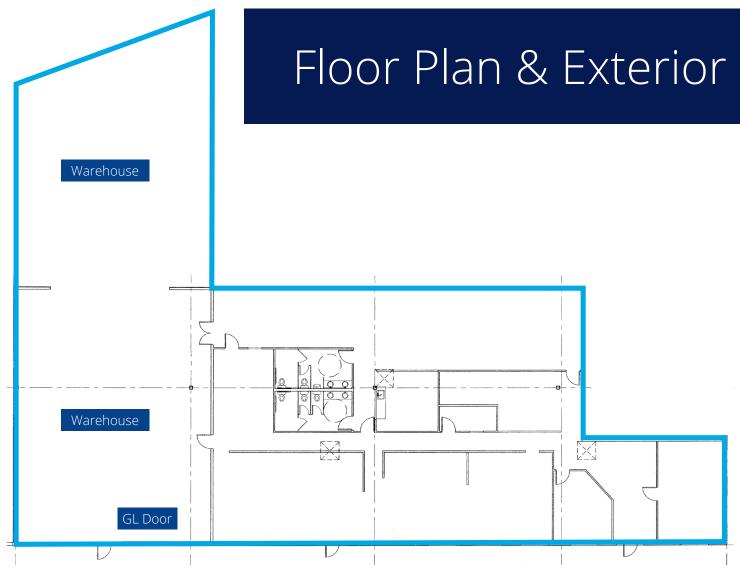

#### **Property Features**

- ±10,402 SF total
- ±5,172 SF warehouse
- ±5,230 SF office
- Five (5) large offices
- Reception area
- Breakroom
- Two (2) restrooms

- Server room
- Conditioned lab/assembly area
- · 200 Amp; 120/208V; 3-phase
- · 1 Grade level door
- 16' Clear height
- Location in the heart of the Airport Industrial Submarket