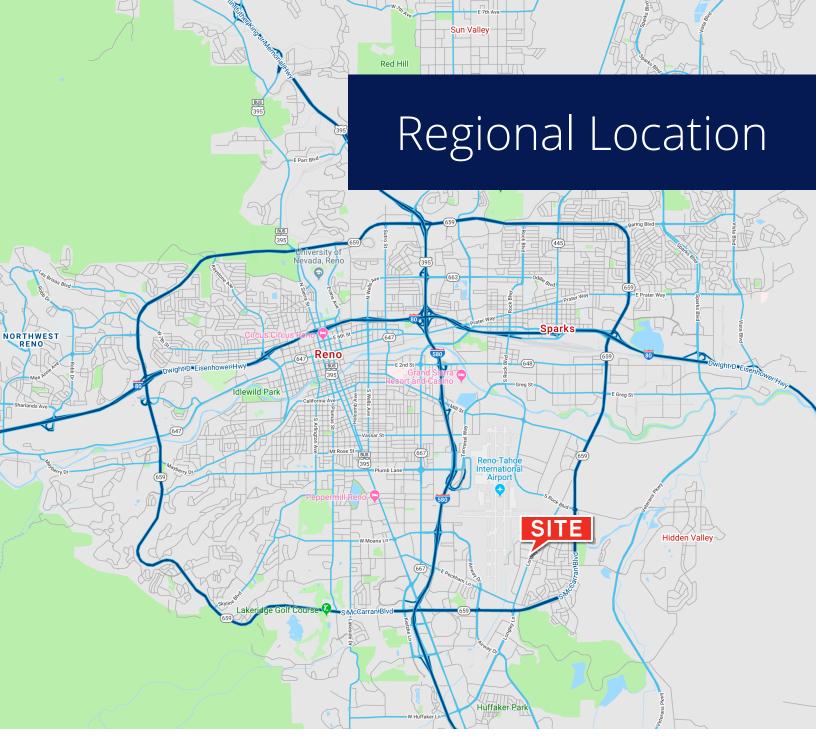

Available Space:

±10,402 SF

Lease Rate:

## Negotiable

NNN est. \$0.20/SF/MO

### Corner Industrial Suite Available in Building in the Airport Submarket

#### **Property Features**

- ±10,402 SF total
- ±5,172 SF warehouse
- ±5,230 SF office
- Five (5) large offices
- Reception area
- Breakroom
- Two (2) restrooms

- Server room
- Conditioned lab/assembly area
- · 200 Amp; 120/208V; 3-phase
- · 1 Grade level door
- 16' Clear height
- Location in the heart of the Airport Industrial Submarket







# Airport Submarket





### Contact

### **Casey Scott, CCIM**

Vice President +1 775 823 6630 Casey.Scott@colliers.com NV Lic S.0173901.LLC

### Chris Fairchild, SIOR, CCIM

Executive Vice President +1 775 823 4662 Chris.Fairchild@colliers.com NV Lic S.0071829

#### **Makenna Backstrom**

Associate +1 775 823 6622 Makenna.Backstrom@colliers.com NV Lic S.0194236

This document/email has been prepared by Colliers for advertising and general information only. Colliers makes no guarantees, representations or warranties of any kind, expressed or implied, regarding the information including, but not limited to, warranties of content, accuracy and reliability. Any interested party should undertake their own inquiries as to the accuracy of the information. Colliers excludes unequivocally all inferred or implied terms,