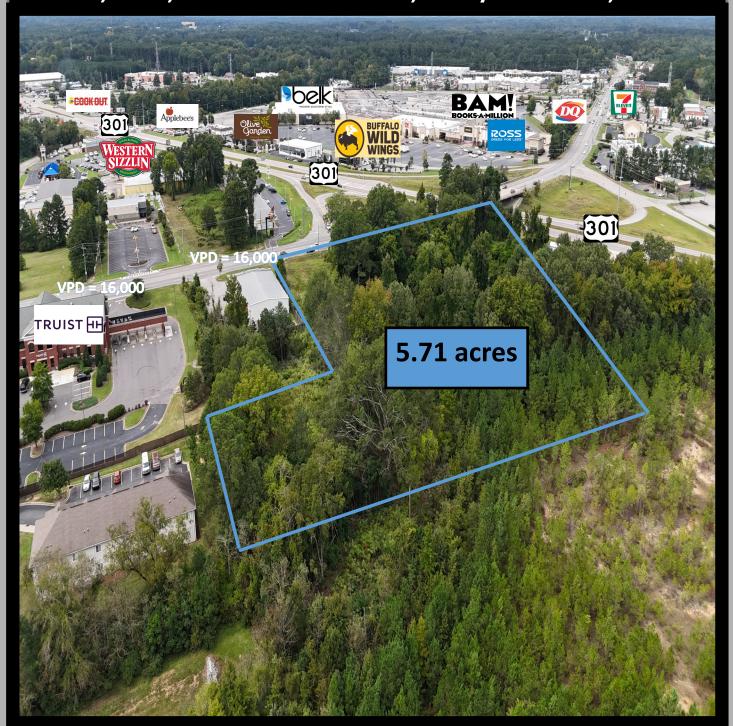

Located in Rocky Mount NC, this parcel of land provides a developer over 5 acres of land. The land is located on Benvenue Rd, which is one of the busiest streets in Rocky Mount. This property is right off of highway 301 and National retail such as Dairy Queen, Applebees, Buffalo Wild Wings, are less than 1/10 of a mile away. The property is already zoned for commercial use and would be excellent opportunity for a fast food restaurant or large car dealership. Don't miss this amazing opporunity to own land with a busy commercial area.