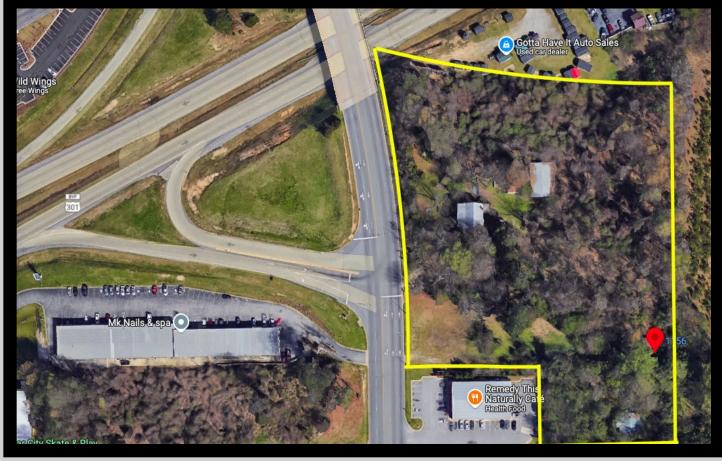

Located in Rocky Mount NC, this parcel of land provides a developer over 5 acres of land. The land is located on Benvenue Rd, which is one of the busiest streets in Rocky Mount. This property is right off of highway 301 and National retail such as Dairy Queen, Applebees, Buffalo Wild Wings, are less than 1/10 of a mile away. The property is already zoned for commercial use and would be excellent opportunity for a fast food restaurant or large car dealership. Don't miss this amazing opporunity to own land with a busy commercial area.