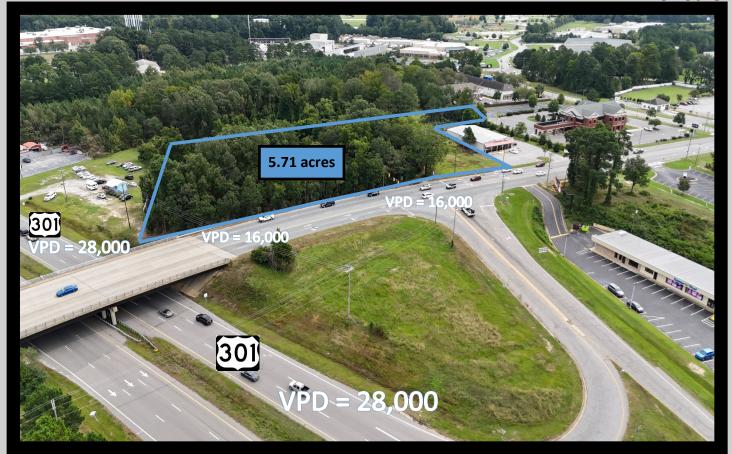

Located in Rocky Mount NC, this parcel of land provides a developer over 5 acres of land. The land is located on Benvenue Rd, which is one of the busiest streets in Rocky Mount. This property is right off of highway 301 and National retail such as Dairy Queen, Applebees, Buffalo Wild Wings, are less than 1/10 of a mile away. The property is already zoned for commercial use and would be excellent opportunity for a fast food restaurant or large car dealership. Don't miss this amazing opporunity to own land with a busy commercial area.