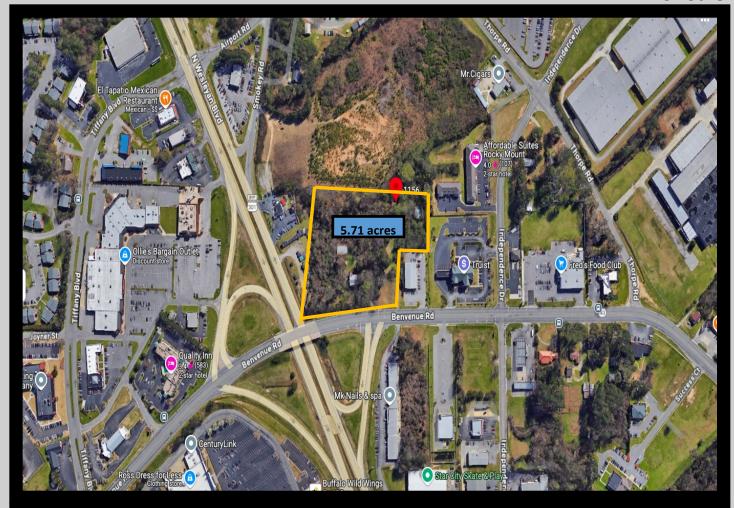

Located in Rocky Mount NC, this parcel of land provides a developer over 5 acres of land. The land is located on Benvenue Rd, which is one of the busiest streets in Rocky Mount. This property is right off of highway 301 and National retail such as Dairy Queen, Applebees, Buffalo Wild Wings, are less than 1/10 of a mile away. The property is already zoned for commercial use and would be excellent opportunity for a fast food restaurant or large car dealership. Don't miss this amazing opporunity to own land with a busy commercial area.