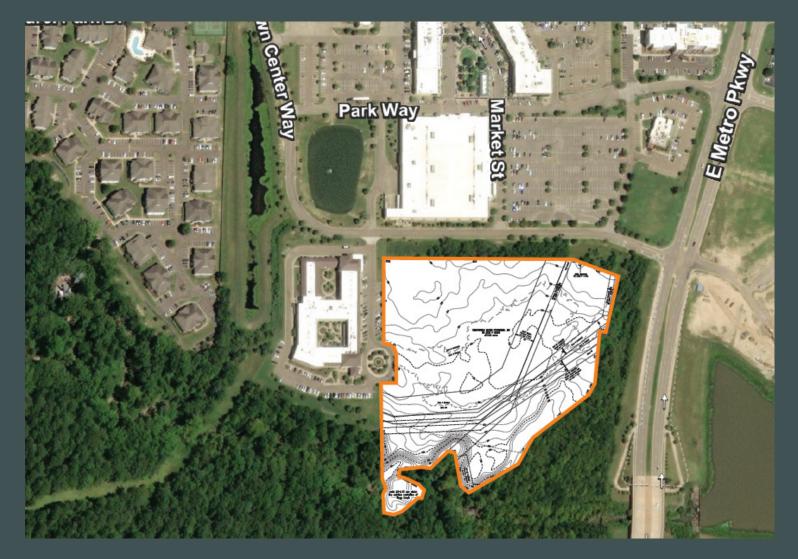

# $\pm 15.03$ ACRES

- + Property is located in the "Opportunity Zone"
- + Mixed use, Office, Office Park, Retail
- + 365' on East Metro Drive
- + Brandon/Flowood/Pearl Submarket

# ±15.03 ACRE SITE