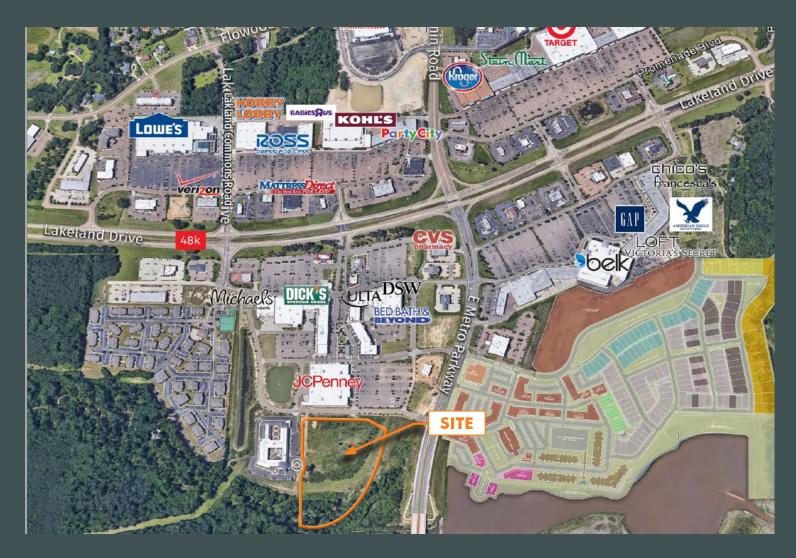

#### **Property Information**

The four corners of retail development adjacent to the Clearstream site contain over 2 million square feet of retail space which is the largest recent development of retail in the state of Mississippi. Retail sales in this location are strong for industry standards.

- + Property is located in the "Opportunity Zone"
- + Mixed use, Office, Office Park, Retail
- + 365' on East Metro Drive
- + Brandon/Flowood/Pearl Submarket

# ±15.03 ACRE SITE