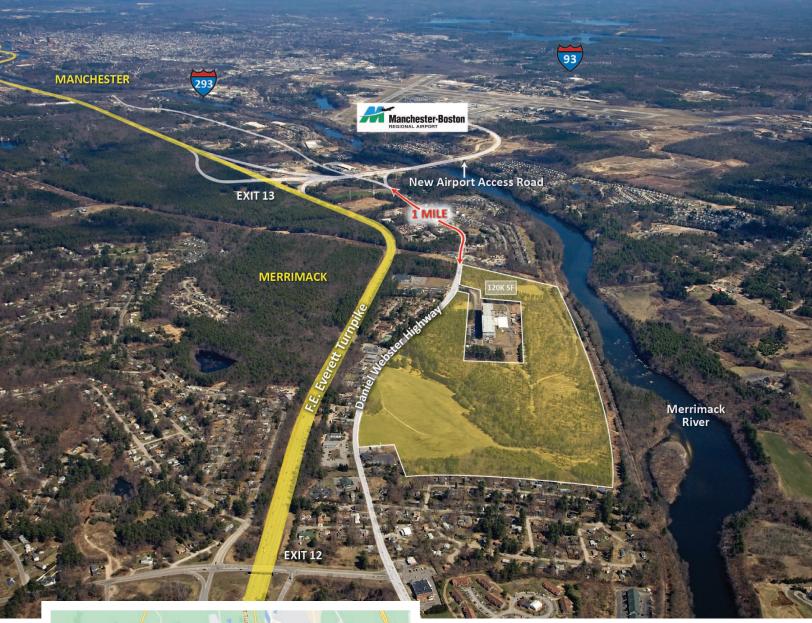

# JOHNFLATLEY Company

Merrimack Commerce Park is a +/- 150 acre development site located on Daniel Webster Highway in Merrimack, NH. Just 1 mile from the new Manchester-Boston Regional Airport connector bridge and only 2 miles from Manchester and Bedford retail districts, this land continues to stage itself as Merrimack's leading development site. The land is currently zoned park industrial with mixed-use development as conditional use. The state of New Hampshire has no broad-based income tax, sales tax, use or inventory tax.