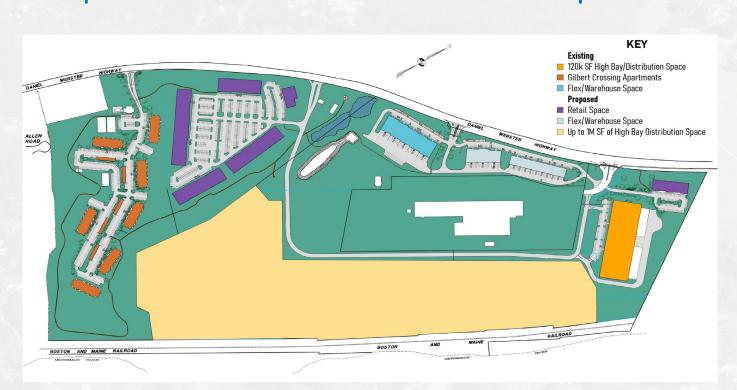

# **Conceptual Master Plan for Premium Mixed-Use Development Site:**

# JOHNFLATLEY Company

Merrimack Commerce Park is a +/- 150 acre development site located on Daniel Webster Highway in Merrimack, NH. Just 1 mile from the new Manchester-Boston Regional Airport connector bridge and only 2 miles from Manchester and Bedford retail districts, this land continues to stage itself as Merrimack's leading development site. The land is currently zoned park industrial with mixed-use development as conditional use. The state of New Hampshire has no broad-based income tax, sales tax, use or inventory tax.