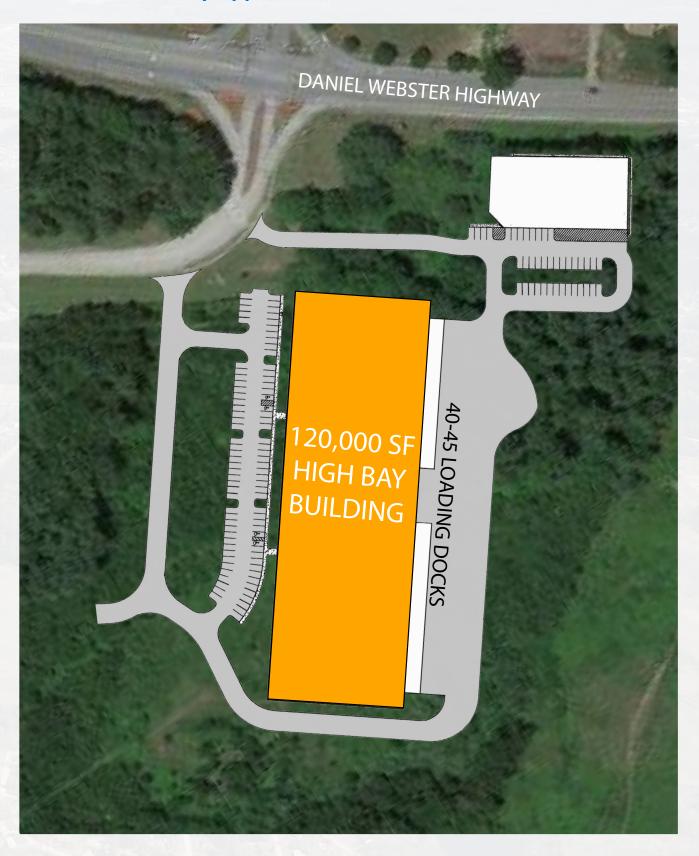

# 120,000 SF Fully Approved Site Plan:

#### **BUILDING AREA:**

Currently Fully Approved Up To 120,000 SF

#### **LOADING DOCK:**

40-45 tailboard height docks with overhead doors

#### **PARKING:**

89 vehicle spaces; trailor parking TBD