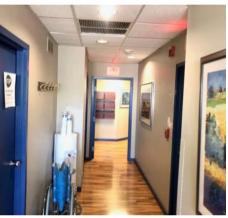

## **SPACE DESCRIPTION**

- 4th Floor: 1,550 SF (full floor)
- Built out with large reception area, administrative space, exam rooms and offices
- · Elevator access directly to suite
- · Conducive to medical or traditional office use
- Private bathrooms within suite
- · Move-in ready condition
- · Formerly occupied by Jefferson Health