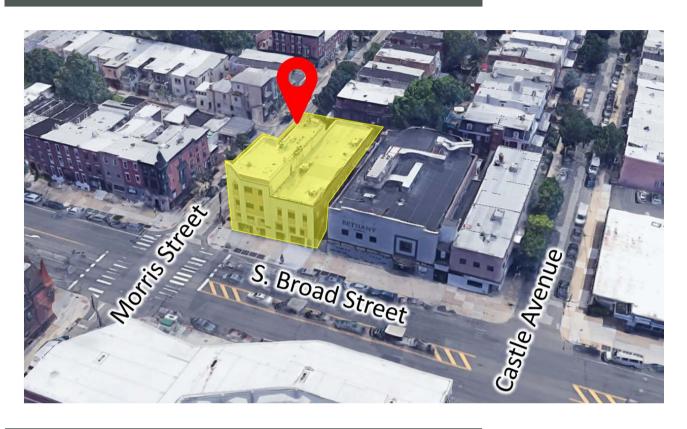

### **PROPERTY AERIAL**

# **PROPERTY DESCRIPTION**

- 20,142 SF, 4-story office building in the heart of South Philadelphia @ Morris St
- Corner property with windows on two sides; ample natural light
- Situated atop the Broad Street Subway Line (Tasker-Morris Station)
- SEPTA Buses 4 and 29 stop at the corner of Broad and Morris
- Tremendous location with great visibility along S. Broad St
- Walkable to numerous acclaimed restaurants and cafes along Passyunk Ave