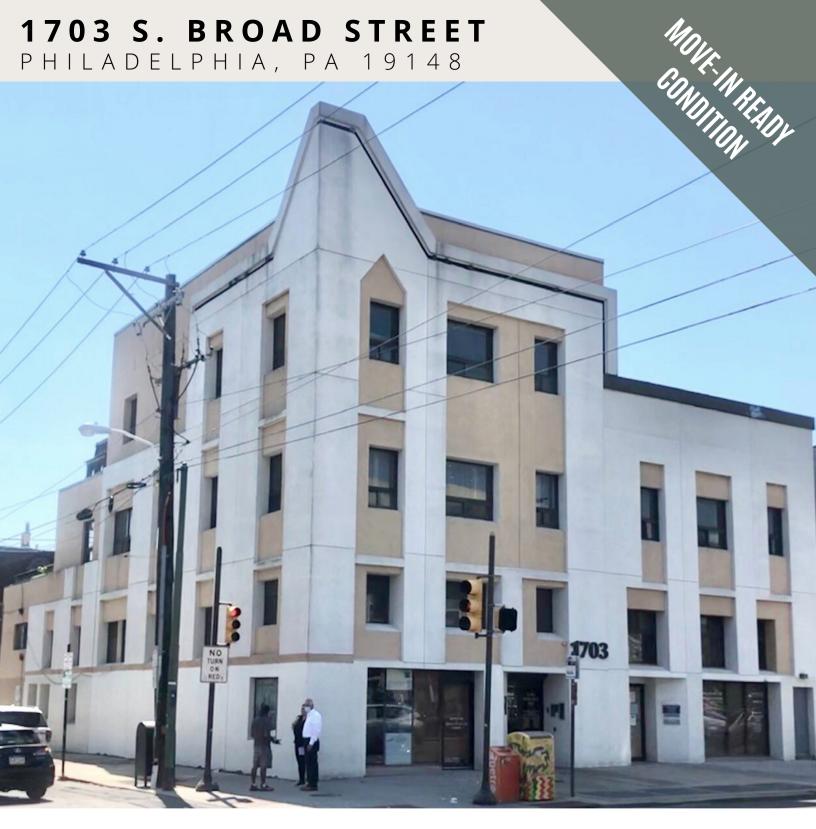

# 1,550 SF OF MEDICAL OFFICE

AVAILABLE FOR LEASE

EXCLUSIVELY
REPRESENTED BY
THE FLYNN COMPANY

BRENDAN FLYNN BFLYNN@FLYNNCO.COM 215-561-6565 X 152 MICHAEL GALLAGHER MGALLAGHER@FLYNNCO.COM 215-561-6565 X 151 JOSEPH NASELLI JNASELLI@FLYNNCO.COM 215-561-6565 X 155

1,550 SF AVAILABLE FOR LEASE

# **PROPERTY DESCRIPTION**

- 20,142 SF, 4-story office building in the heart of South Philadelphia @ Morris St
- Corner property with windows on two sides; ample natural light
- Situated atop the Broad Street Subway Line (Tasker-Morris Station)
- SEPTA Buses 4 and 29 stop at the corner of Broad and Morris
- Tremendous location with great visibility along S. Broad St
- Walkable to numerous acclaimed restaurants and cafes along Passyunk Ave