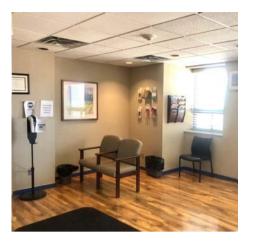

## **SPACE DESCRIPTION**

- 4th Floor: 1,550 SF (full floor)
- Built out with large reception area, administrative space, exam rooms and offices
- · Elevator access directly to suite
- · Conducive to medical or traditional office use
- Private bathrooms within suite
- · Move-in ready condition
- · Formerly occupied by Jefferson Health