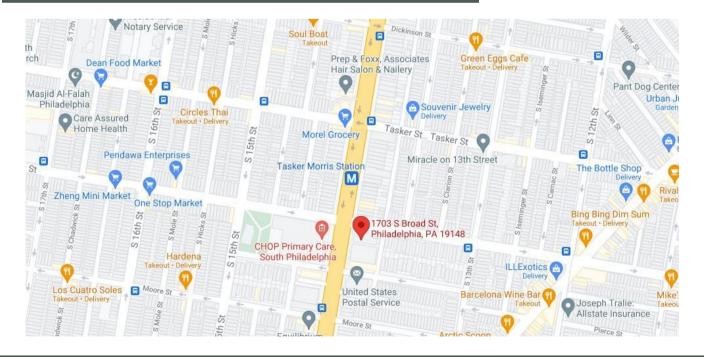

### **PROPERTY LOCATION**

For More Information Please Contact:

BRENDAN FLYNN BFLYNN@FLYNNCO.COM 215-561-6565 X 152 MICHAEL GALLAGHER
MGALLAGHER@FLYNNCO.COM
215-561-6565 X 151

JOSEPH NASELLI JNASELLI@FLYNNCO.COM 215-561-6565 X 155

# **PROPERTY DESCRIPTION**

- 20,142 SF, 4-story office building in the heart of South Philadelphia @ Morris St
- Corner property with windows on two sides; ample natural light
- Situated atop the Broad Street Subway Line (Tasker-Morris Station)
- SEPTA Buses 4 and 29 stop at the corner of Broad and Morris
- Tremendous location with great visibility along S. Broad St
- Walkable to numerous acclaimed restaurants and cafes along Passyunk Ave