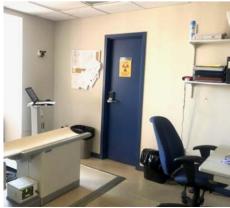

## **SPACE DESCRIPTION**

- 4th Floor: 1,550 SF (full floor)
- Built out with large reception area, administrative space, exam rooms and offices
- · Elevator access directly to suite
- · Conducive to medical or traditional office use
- Private bathrooms within suite
- · Move-in ready condition
- · Formerly occupied by Jefferson Health