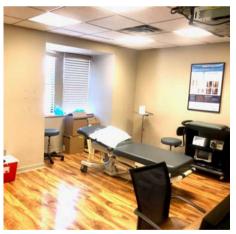

## **SPACE DESCRIPTION**

- 4th Floor: 1,550 SF (full floor)
- Built out with large reception area, administrative space, exam rooms and offices
- · Elevator access directly to suite
- · Conducive to medical or traditional office use
- Private bathrooms within suite
- · Move-in ready condition
- · Formerly occupied by Jefferson Health