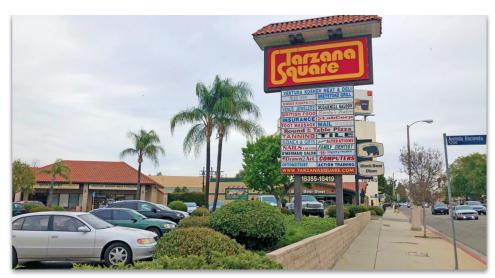

18399–18409 Ventura Boulevard, Tarzana, CA 91356

# **AREA AMENITIES**

- Heavy pedestrian and automobile traffic
- Adjacent to Tarzana Village Walk
- Neighboring tenants include: Wholefoods, Von's, CVS, Starbucks, Coffee Bean, Walgreens, Brake Masters, Verizon, Ortho Mattress, ARCO, & Winchell's Donuts
- Close proximity to the 101 FWY