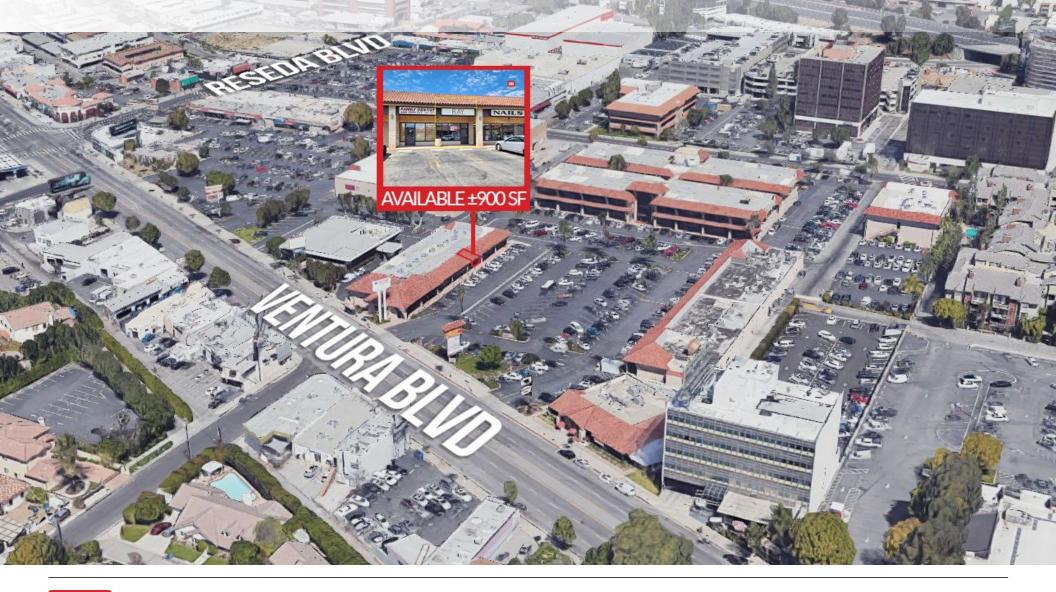

18399–18409 Ventura Boulevard, Tarzana, CA 91356

### **PROPERTY FEATURES**

- Approx. 900 Sf open floor plan with private restroom
- Excellent signage an visibility on Ventura Boulevard
- Lots of natural light
- Plenty of parking
- Great co-tenancy

# **AREA AMENITIES**

- Heavy pedestrian and automobile traffic
- Adjacent to Tarzana Village Walk
- Neighboring tenants include: Wholefoods, Von's, CVS, Starbucks, Coffee Bean, Walgreens, Brake Masters, Verizon, Ortho Mattress, ARCO, & Winchell's Donuts
- Close proximity to the 101 FWY