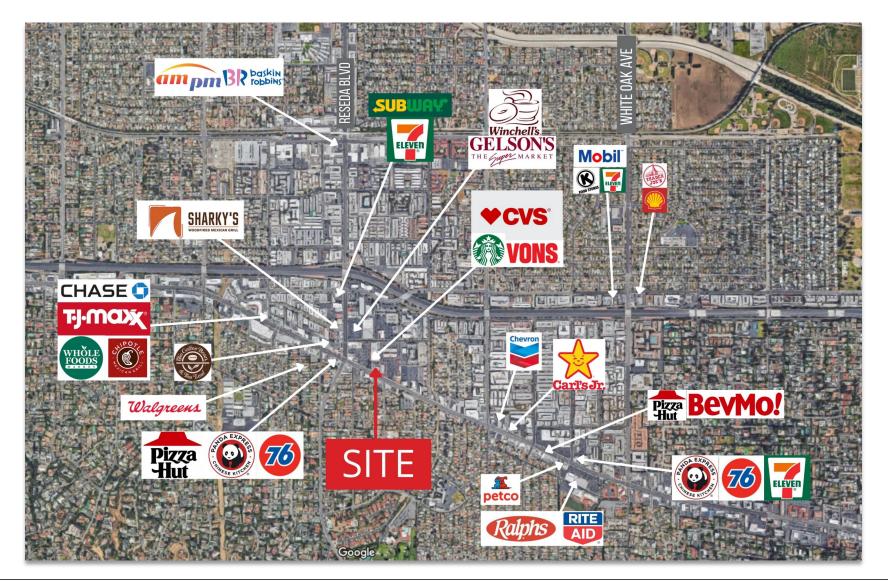

# **AREA AMENITIES**

- Heavy pedestrian and automobile traffic
- Adjacent to Tarzana Village Walk
- Neighboring tenants include: Wholefoods, Von's, CVS, Starbucks, Coffee Bean, Walgreens, Brake Masters, Verizon, Ortho Mattress, ARCO, & Winchell's Donuts
- Close proximity to the 101 FWY

### **SITE PLAN**

Measurement are approximate only, and Broker does not guarantee their accuracy. Tenants are subject to change, and Broker makes no representation written or implied that the feature tenants will be occupying the space throughout the duration of the Lessee's tenancy. Lessee is to conduct their own due diligence before signing any formal agreements.