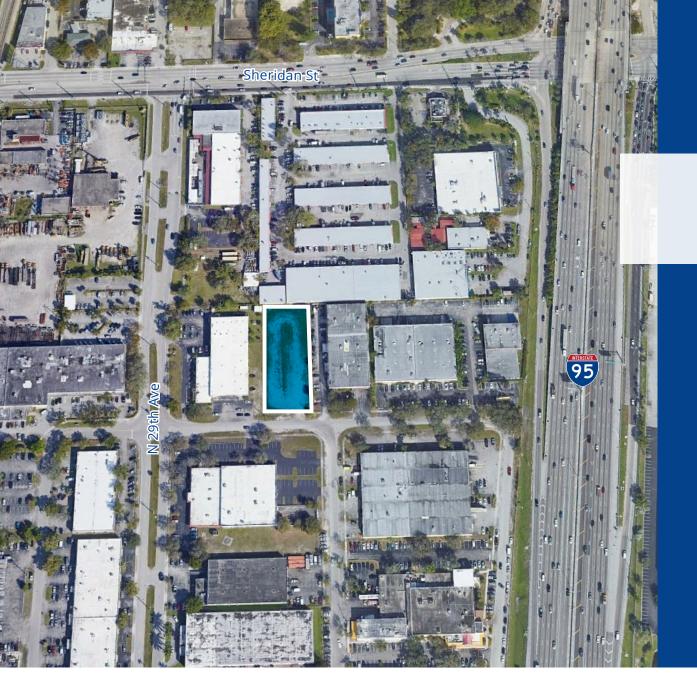

## For Lease

4151 N 29th Ave Hollywood, FL 33020

### 37,556 SF Land Site

- IM-1: Low Intensity Industrial and Manufacturing
- Asking Rate: \$8,000/month NNN
- Occupancy: Immediate
- less than 1/2 mile to I-95
- 3.5 miles to Ft Lauderdale-Hollywood International Airport
- 5 miles to Port Everglades