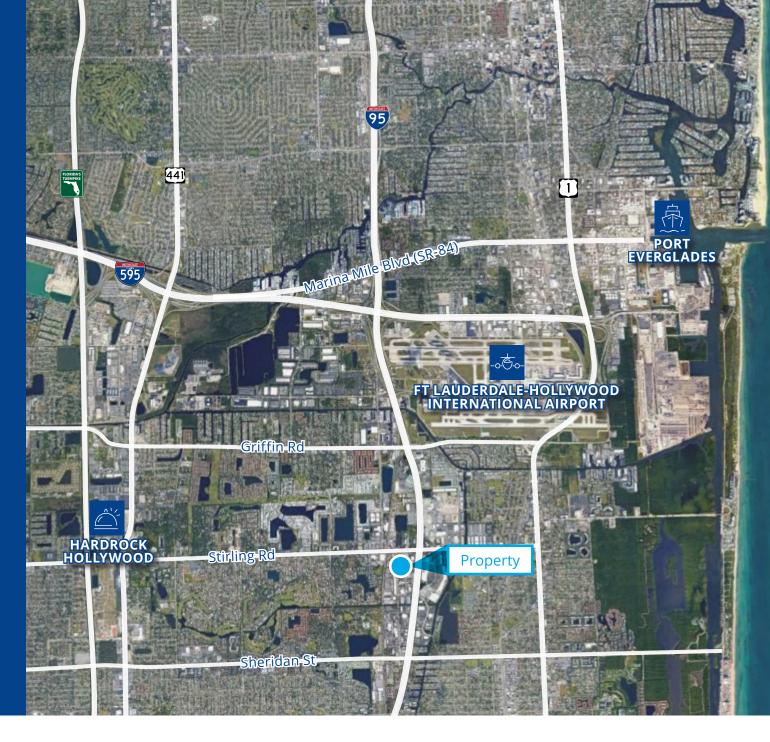

### 37,556 SF Land Site

- IM-1: Low Intensity Industrial and Manufacturing
- Asking Rate: \$8,000/month NNN
- Occupancy: Immediate
- less than 1/2 mile to I-95
- 3.5 miles to Ft Lauderdale-Hollywood International Airport
- 5 miles to Port Everglades