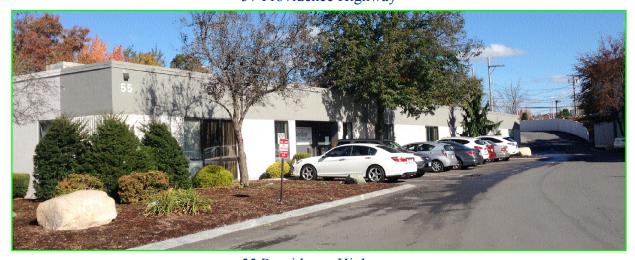

### "THE BEST LOCATION AND VALUE JUST OFF ROUTE 128"

Northeast Commercial, Inc. is pleased to present to you the Ro-Jo Office Park located at 55 & 57 Providence Highway (Route 1) in Norwood Massachusetts. This premier modern office park consists of two buildings totaling 40,000 square feet of prime office space. 55 Providence Highway is a single story building consisting of 12,000 square feet and 57 Providence Highway is a two story building consisting of 28,000 square feet. The park is strategically located only 1 mile from Route 128 on the southbound side of Route 1, better known as the "Automile". If you are looking for a Great Location, Corporate Identity, Flexible Efficient Floor Plans, Aggressive Lease Terms and the Best Value in the area, look no further than the Ro-Jo Office Park!

57 Providence Highway

55 Providence Highway

Mobile: 781-690-0078 Office: 781-461-6030

> The Ro-Jo Office Park 57 Providence Highway - Suite 208 Norwood, Massachusetts 02062 E-mail: pjs@necommercial.com