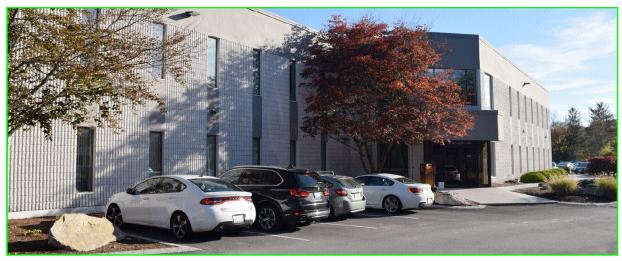

### "THE BEST LOCATION AND VALUE JUST OFF ROUTE 128"

Northeast Commercial, Inc. is pleased to present to you the Ro-Jo Office Park located at 55 & 57 Providence Highway (Route 1) in Norwood Massachusetts. This premier modern office park consists of two buildings totaling 40,000 square feet of prime office space. 55 Providence Highway is a single story building consisting of 12,000 square feet and 57 Providence Highway is a two story building consisting of 28,000 square feet. The park is strategically located only 1 mile from Route 128 on the southbound side of Route 1, better known as the "Automile". If you are looking for a Great Location, Corporate Identity, Flexible Efficient Floor Plans, Aggressive Lease Terms and the Best Value in the area, look no further than the Ro-Jo Office Park!

57 Providence Highway

55 Providence Highway

Mobile: 781-690-0078 Office: 781-461-6030

> The Ro-Jo Office Park 57 Providence Highway - Suite 208 Norwood, Massachusetts 02062 E-mail: pjs@necommercial.com