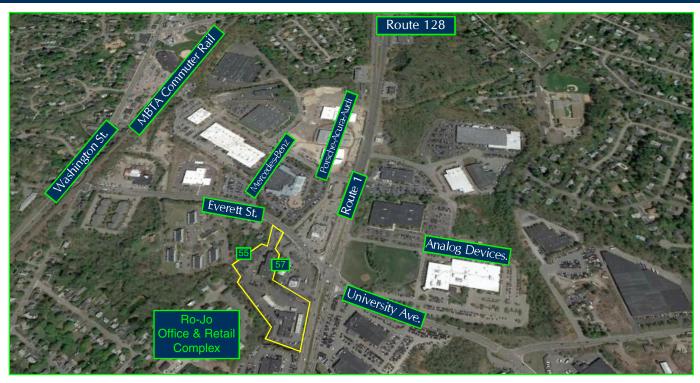

### "THE BEST LOCATION AND VALUE JUST OFF ROUTE 128"

Northeast Commercial, Inc. is pleased to present to you the Ro-Jo Office Park located at 55 & 57 Providence Highway (Route 1) in Norwood Massachusetts. This premier modern office park consists of two buildings totaling 40,000 square feet of prime office space. 55 Providence Highway is a single story building consisting of 12,000 square feet and 57 Providence Highway is a two story building consisting of 28,000 square feet. The park is strategically located only 1 mile from Route 128 on the southbound side of Route 1, better known as the "Automile". If you are looking for a Great Location, Corporate Identity, Flexible Efficient Floor Plans, Aggressive Lease Terms and the Best Value in the area, look no further than the Ro-Jo Office Park!

### **Property Specifications:**

- ◆40,000 Square feet in 2 buildings
- ◆ Located 1 mile from Route 128
- ◆ Dual access from both Route 1 and Everett Street
- ◆ Public transportation near-by
- ◆ Built in 1986. Renovated in 2016
- ◆ Ample on-site parking
- ♦ On-Site Ownership & Management