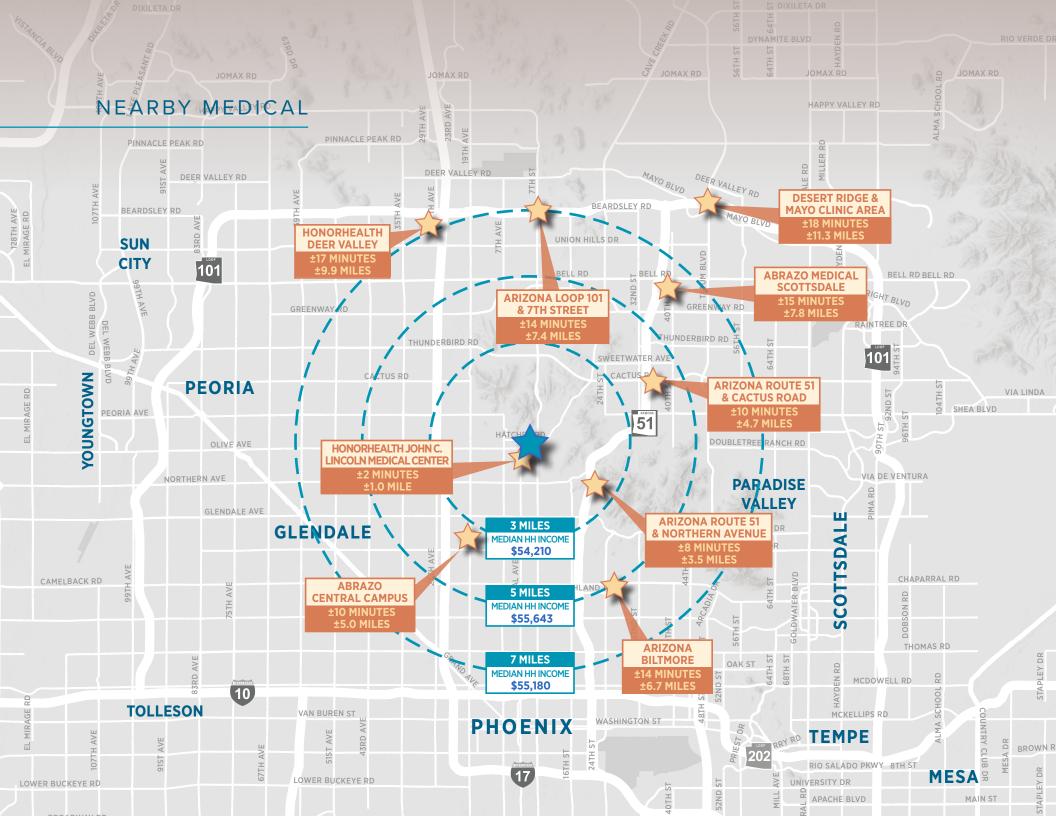

## MARKET OVERVIEW

**O** 

The hospital features a medical staff of over 1,600 physicians and includes an accredited chest pain center with PCI, and a primary stroke center.

> OPERATING EXPENSES: NNN

.

1

In October 2007, North Mountain Hospital opened an expanded, state-of-the-art Emergency and Level I Trauma Center.

The full-service hospital is nationally recognized for its quality of healthcare services and in 2013 the hospital became first in Arizona to earn Magnet Recognition for the third consecutive time.

LEASE RATE: NEGOTIABLE