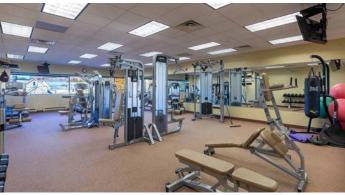

#### **SUMMARY**

- · 335,000 square foot Class "A" Office Complex
- Strategic downtown location is walkable to restaurants, retail shops and services
- Easy access to I-80, Routes 17, 4 and 46: the New Jersey Turnpike and the Garden State Parkway
- Close proximity to New Jersey Transit rail station and the Hackensack Bus Depot providing transportation to NYC and throughout Northern NJ
- On-site property management and ownership
- 100% covered parking providing direct access to office space and amenities
- Full-service cafeteria with indoor and outdoor seating
- Fully equipped fitness facility with lockers and showers
- 24/7 Card access to building and parking