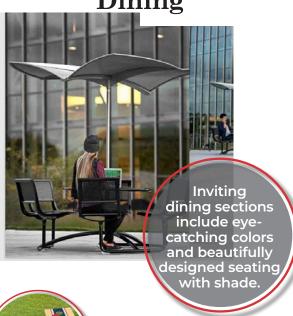

Summer Kitchen An area
for tenants to
congregate and
kick back after work.
Includes TVs, mini
fridge and sink,
and canopies with
retractable
shades.

Alfresco Dining

canopy with plush outdoor sofa and seating around a gas fireplace makes for a perfect gathering area.