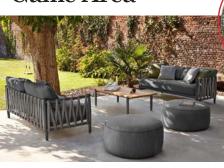

Summer Kitchen An area
for tenants to
congregate and
kick back after work.
Includes TVs, mini
fridge and sink,
and canopies with
retractable
shades.

Alfresco Dining

canopy with plush outdoor sofa and seating around a gas fireplace makes for a perfect gathering area.