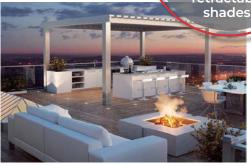

# Coming Soon! Amenities Design

**Exciting upgrades are underway!** A new amenity space will soon transform underutilized areas into inviting social hubs, complete with entertainment zones. This thoughtfully designed space will enhance the tenant experience, fostering a sense of community and offering a refreshing change from the traditional car-to-office routine.

Summer Kitchen An area
for tenants to
congregate and
kick back after work.
Includes TVs, mini
fridge and sink,
and canopies with
retractable
shades.

Alfresco Dining

canopy with plush outdoor sofa and seating around a gas fireplace makes for a perfect gathering area.