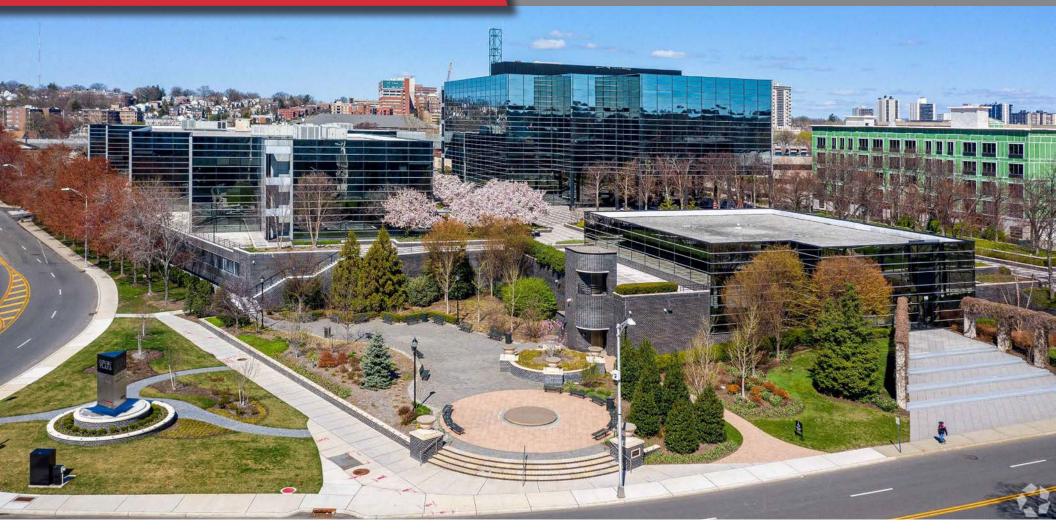

#### **SUMMARY**

- · 335,000 square foot Class "A" Office Complex
- Strategic downtown location is walkable to restaurants, retail shops and services
- Easy access to I-80, Routes 17, 4 and 46: the New Jersey Turnpike and the Garden State Parkway
- Close proximity to New Jersey Transit rail station and the Hackensack Bus Depot providing transportation to NYC and throughout Northern NJ
- On-site property management and ownership
- 100% covered parking providing direct access to office space and amenities
- Full-service cafeteria with indoor and outdoor seating
- Fully equipped fitness facility with lockers and showers
- 24/7 Card access to building and parking

#### **LOCATION**

19/21/25 Main Street Hackensack, NJ 07601