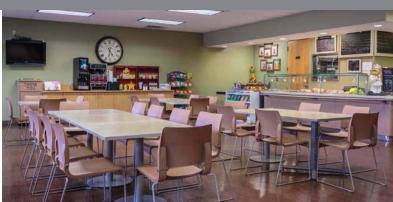

#### **SUMMARY**

- · 335,000 square foot Class "A" Office Complex
- Strategic downtown location is walkable to restaurants, retail shops and services
- Easy access to I-80, Routes 17, 4 and 46: the New Jersey Turnpike and the Garden State Parkway
- Close proximity to New Jersey Transit rail station and the Hackensack Bus Depot providing transportation to NYC and throughout Northern NJ
- On-site property management and ownership
- 100% covered parking providing direct access to office space and amenities
- Full-service cafeteria with indoor and outdoor seating
- Fully equipped fitness facility with lockers and showers
- 24/7 Card access to building and parking