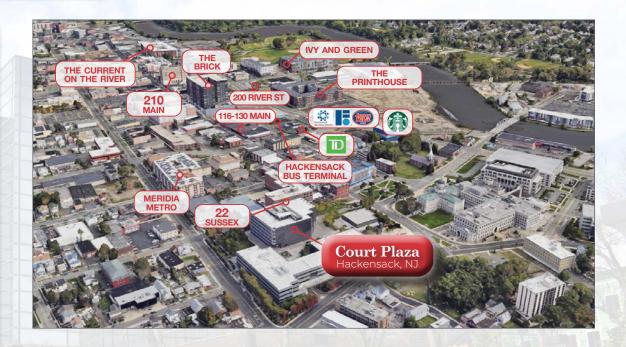

#### **SUMMARY**

- · 335,000 square foot Class "A" Office Complex
- Strategic downtown location is walkable to restaurants, retail shops and services
- Easy access to I-80, Routes 17, 4 and 46: the New Jersey Turnpike and the Garden State Parkway
- Close proximity to New Jersey Transit rail station and the Hackensack Bus Depot providing transportation to NYC and throughout Northern NJ
- On-site property management and ownership
- 100% covered parking providing direct access to office space and amenities
- Full-service cafeteria with indoor and outdoor seating
- Fully equipped fitness facility with lockers and showers
- 24/7 Card access to building and parking

#### **LOCATION**

19/21/25 Main Street Hackensack, NJ 07601