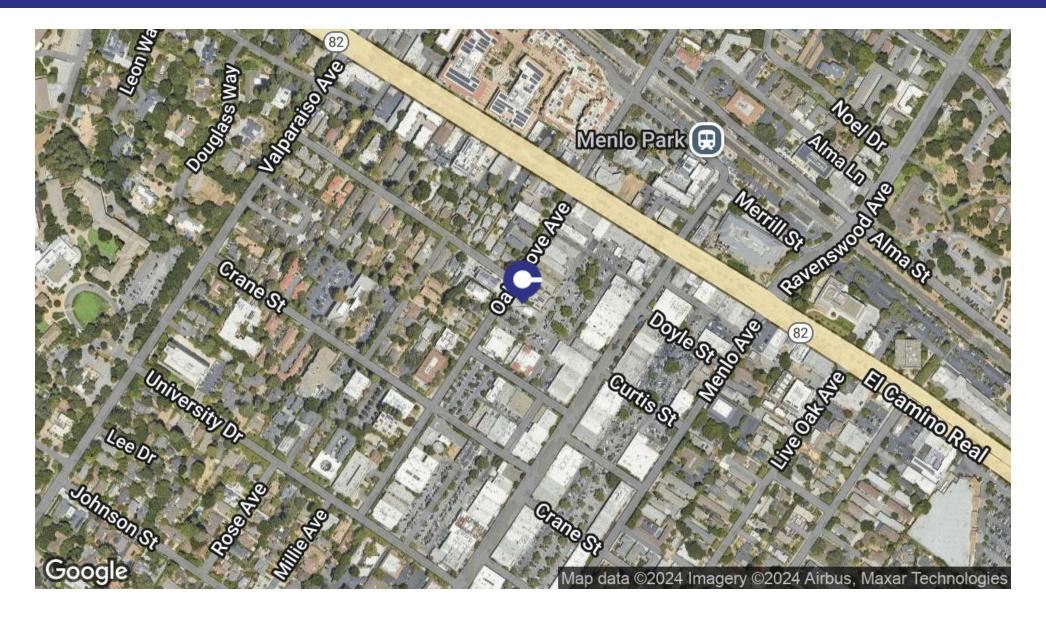

subleasing opportunity for professional, personal or medical services in a prime downtown location. Entrance from a large public parking lot, reception/check-in, 5-6 private rooms, two bathrooms with a shower all in a compact/efficient space plan.

High visibility location in a busy downtown complete with bustling daytime and nighttime foot traffic.

### **PROPERTY HIGHLIGHTS**

- Prime Downtown Location
- High Income Demographics
- Versatile Buildout With 5-6 Privates, 2 Bathroom and a Shower
- High Image Interior Finishes
- Medical Aesthetics Co-Tenant
- Adjacent to Large Public Parking Lot
- Surrounded by Restaurants, Medical, Retail, Nightlife
- 5 Minute Walk from Caltrain

# ADDITIONAL PHOTOS



Blue: Sublease Space Available

Green: Common Area

### RETAILER MAP



## LOCATION MAP



### DEMOGRAPHICS MAP & REPORT

| POPULATION                            | 1 MILE | 3 MILES | 5 MILES |
|---------------------------------------|--------|---------|---------|
| Total Population                      | 14,294 | 154,466 | 266,106 |
| Average Age                           | 41     | 38      | 40      |
| Average Age (Male)                    | 39     | 37      | 39      |
| Average Age (Female)                  | 42     | 39      | 40      |
| HOUSEHOLDS & INCOME                   | 1 MILE | 3 MILES | 5 MILES |
| Total Households                      | 5,691  | 50,843  | 91,214  |
|                                       | 3,031  | 50,645  | 51,217  |
| # of Persons per HH                   | 2.5    | 30,643  | 2.9     |
| # of Persons per HH Average HH Income | •      |