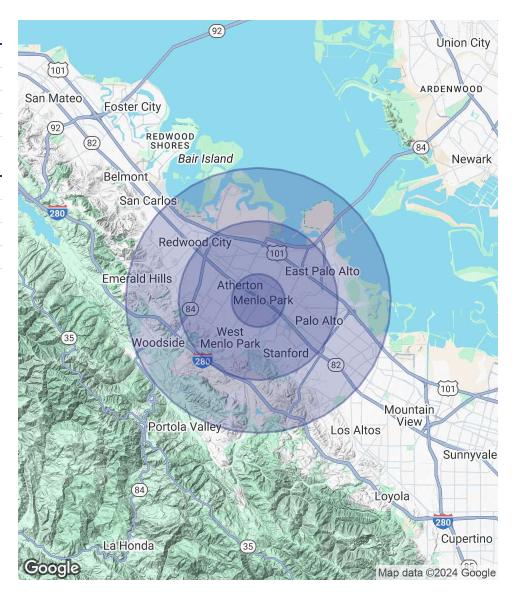

### DEMOGRAPHICS MAP & REPORT

| POPULATION                            | 1 MILE | 3 MILES | 5 MILES |
|---------------------------------------|--------|---------|---------|
| Total Population                      | 14,294 | 154,466 | 266,106 |
| Average Age                           | 41     | 38      | 40      |
| Average Age (Male)                    | 39     | 37      | 39      |
| Average Age (Female)                  | 42     | 39      | 40      |
| HOUSEHOLDS & INCOME                   | 1 MILE | 3 MILES | 5 MILES |
| Total Households                      | 5,691  | 50,843  | 91,214  |
|                                       | 3,031  | 50,645  | 51,217  |
| # of Persons per HH                   | 2.5    | 30,643  | 2.9     |
| # of Persons per HH Average HH Income | •      |         | ,       |

Demographics data derived from AlphaMap