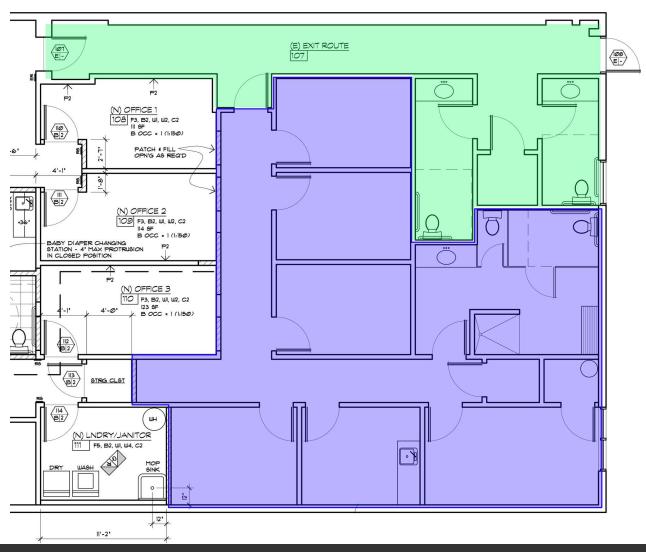

*RANDY KINGHORN**

650.918.4388 randy@kinghorncommercial.com

#### PROPERTY OVERVIEW

Great subleasing opportunity for professional, personal or medical services in a prime downtown location. Entrance from a large public parking lot, reception/check-in, 5-6 private rooms, two bathrooms with a shower all in a compact/efficient space plan.

High visibility location in a busy downtown complete with bustling daytime and nighttime foot traffic.

### **PROPERTY HIGHLIGHTS**

- Prime Downtown Location
- High Income Demographics
- Versatile Buildout With 5-6 Privates, 2 Bathroom and a Shower
- High Image Interior Finishes
- Medical Aesthetics Co-Tenant
- Adjacent to Large Public Parking Lot
- Surrounded by Restaurants, Medical, Retail, Nightlife
- 5 Minute Walk from Caltrain

# ADDITIONAL PHOTOS



Blue: Sublease Space Available

Green: Common Area

### RETAILER MAP



## LOCATION MAP



### DEMOGRAPHICS MAP & REPORT

| POPULATION                            | 1 MILE | 3 MILES | 5 MILES |
|---------------------------------------|--------|---------|---------|
| Total Population                      | 14,294 | 154,466 | 266,106 |
| Average Age                           | 41     | 38      | 40      |
| Average Age (Male)                    | 39     | 37      | 39      |
| Average Age (Female)                  | 42     | 39      | 40      |
| HOUSEHOLDS & INCOME                   | 1 MILE | 3 MILES | 5 MILES |
| Total Households                      | 5,691  | 50,843  | 91,214  |
|                                       | 3,031  | 50,645  | 51,217  |
| # of Persons per HH