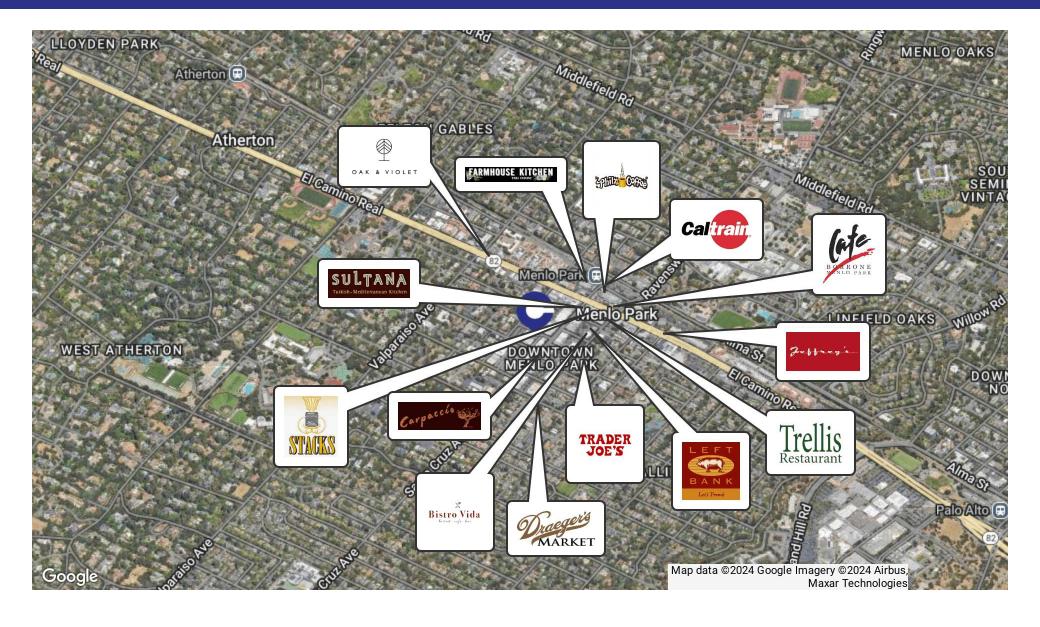

RTY OVERVIEW

Great subleasing opportunity for professional, personal or medical services in a prime downtown location. Entrance from a large public parking lot, reception/check-in, 5-6 private rooms, two bathrooms with a shower all in a compact/efficient space plan.

High visibility location in a busy downtown complete with bustling daytime and nighttime foot traffic.

### **PROPERTY HIGHLIGHTS**

- Prime Downtown Location
- High Income Demographics
- Versatile Buildout With 5-6 Privates, 2 Bathroom and a Shower
- High Image Interior Finishes
- Medical Aesthetics Co-Tenant
- Adjacent to Large Public Parking Lot
- Surrounded by Restaurants, Medical, Retail, Nightlife
- 5 Minute Walk from Caltrain

# ADDITIONAL PHOTOS



Blue: Sublease Space Available

Green: Common Area

### RETAILER MAP



## LOCATION MAP



### DEMOGRAPHICS MAP & REPORT

| POPULATION                            | 1 MILE | 3 MILES | 5 MILES |
|---------------------------------------|--------|---------|---------|
| Total Population                      | 14,294 | 154,466 | 266,106 |
| Average Age                           | 41     | 38      | 40      |
| Average Age (Male)                    | 39     | 37      | 39      |
| Average Age (Female)                  | 42     | 39      | 40      |
| HOUSEHOLDS & INCOME                   | 1 MILE | 3 MILES | 5 MILES |
| Total Households                      | 5,691  | 50,843  | 91,214  |
|                                       | 3,031  | 50,645  | 51,217  |
| # of Persons per HH                   | 2.5    | 30,643  | 2.9     |
| # of Persons per HH Average HH Incom