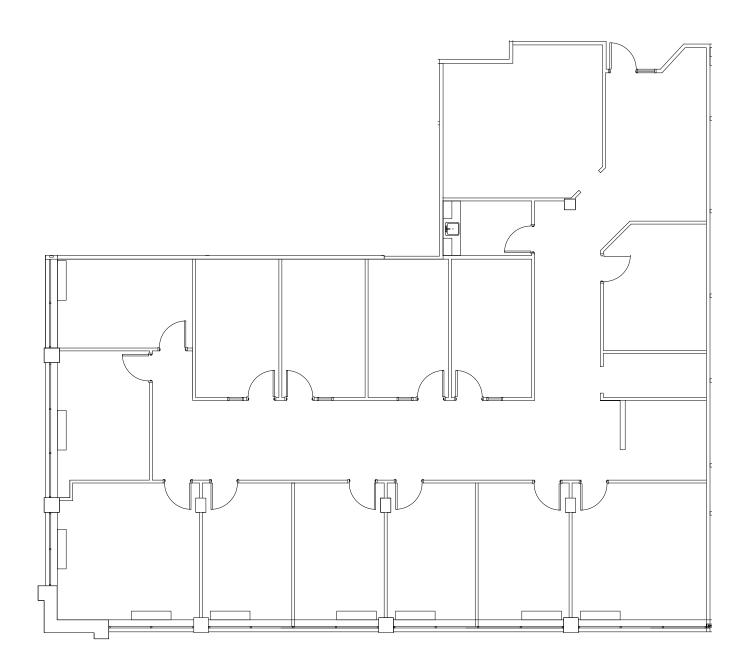

## PROPERTY DETAILS

Term Sublease through 12/31/2030

Building Profile: 980 Wash at Dedham Row is

a 3-story, 178,292-square-foot Class A office building, with a recently renovated amenity package including full-service

kitchen, conference center,

and fitness facility.

Parking Ratio: 3.0/1,000 SF. 100%

covered parking

Recent Upgrades: Lobbies & common areas,

conference center, and

on-site cafeteria.

Security: On-site property

management, professional

security system

Building Systems: Upgraded HVAC system,

new roof

Tel/Data Provider: Verizon and Comcast

Elevators: Four (4) upgraded elevators

Amenities: Recently renovated on-site

fitness facility, cafeteria, and

common conference center.













## **FLOOR PLAN**



## KEYPLAN



## **LOCATION**





©2024 Cushman & Wakefield. All rights reserved. The information contained in this communication is strictly confidential. This information has been obtained from sources believed to be reliable but has not been verified. NO WARRANTY OR REPRESENTATION, EXPRESS OR IMPLIED, IS MADE AS TO THE CONDITION OF THE PROPERTY (OR PROPERTIES) REFERENCED HEREIN OR AS TO THE ACCURACY OR COMPLETENESS OF THE INFORMATION CONTAINED HEREIN, AND SAME IS SUBMITTED SUBJECT TO ERRORS, OMISSIONS, CHANGE OF PRICE, RENTAL OR OTHER CONDITIONS, WITHDRAWAL WITHOUT NOTICE, AND TO ANY SPECIAL LISTING CONDITIONS IMPOSED BY THE PROPERTY OWNER(S). ANY PROJECTIONS, OPINIONS OR ESTIMATES ARE SUBJECT TO UNCERTAINTY AND DO NOT SIGNIFY CURRENT OR FUTURE PROPERTY PERFORMANCE.