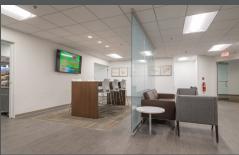

## PROPERTY DETAILS

Term Sublease through 12/31/2030

Building Profile: 980 Wash at Dedham Row is

a 3-story, 178,292-square-foot Class A office building, with a recently renovated amenity package including full-service

kitchen, conference center,

and fitness facility.

Parking Ratio: 3.0/1,000 SF. 100%

covered parking

Recent Upgrades: Lobbies & common areas,

conference center, and

on-site cafeteria.

Security: On-site property

common conference center.