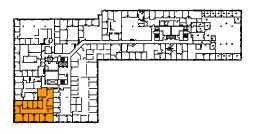

## PROPERTY DETAILS

Term Sublease through 12/31/2030

Building Profile: 980 Wash at Dedham Row is

a 3-story, 178,292-square-foot Class A office building, with a recently renovated amenity package including full-service

kitchen, conference center,

and fitness facility.

Parking Ratio: 3.0/1,000 SF. 100%

covered parking

Recent Upgrades: Lobbies & common areas,

conference center, and

on-site cafeteria.

Security: On-site property

management, professional

security system

Building Systems: Upgraded HVAC system,

new roof

Tel/Data Provider: Verizon and Comcast

Elevators: Four (4) upgraded elevators

Amenities: Recently renovated on-site

fitness facility, cafeteria, and

common conference center.













## **FLOOR PLAN**



## KEYPLAN



## **LOCATION**





©2024 Cushman & Wakefield. All rights reserved. The information contained in this communication is strictly confidential. This information has been obtained from sources believed to be reliable but has not been verified. NO WARRANTY OR REPRESENTATION, EXPRESS OR IMPLIED, IS MADE AS TO THE CONDITION OF THE PROPERTY (OR PROPERTIES) REFERENCED HEREIN OR AS TO THE ACCURACY OR COMPLETENESS OF THE INFORMATION CONTAINED HEREIN, AND SAME IS SUBMITTED SUBJECT TO ERRORS, OMISSIONS, CHANGE OF PRICE, RENTAL OR OTHER CONDITIONS, WITHDRAWAL WITHOUT NOTICE, AND TO ANY SPECIAL LISTING CONDITIONS IMPOSED BY THE PROPERTY OWNER(S). ANY PROJECTIONS, OPINIONS OR ESTIMATES ARE SUBJECT TO UNCERTAINTY AND DO NOT SIGNIFY CURRENT OR FUTURE PROPERTY PERFORMANCE.