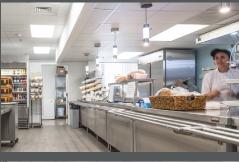

## PROPERTY DETAILS

Term Sublease through 12/31/2030

Building Profile: 980 Wash at Dedham Row is

a 3-story, 178,292-square-foot Class A office building, with a recently renovated amenity package including full-service

kitchen, conference center,

and fitness facility.

Parking Ratio: 3.0/1,000 SF. 100%

covered parking

Recent Upgrades: Lobbies & common areas,

conference center, and

on-site cafeteria.

Security: On-site property