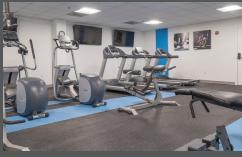

## PROPERTY DETAILS

Term Sublease through 12/31/2030

Building Profile: 980 Wash at Dedham Row is

a 3-story, 178,292-square-foot Class A office building, with a recently renovated amenity package including full-service

management, professional

security system

Building Systems: Upgraded HVAC system,

new roof

Tel/Data Provider: Verizon and Comcast

Elevators: Four (4) upgraded elevators

Amenities: Recently renovated on-site

fitness facility, cafeteria, and