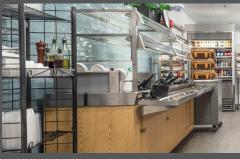

## PROPERTY DETAILS

Term Sublease through 12/31/2030

Building Profile: 980 Wash at Dedham Row is

a 3-story, 178,292-square-foot Class A office building, with a recently renovated amenity package including full-service

kitchen, conference center,

and fitness facility.

Parking Ratio: 3.0/1,000 SF. 100%

covered parking

Recent Upgrades: Lobbies & common areas,

conference center, and

on-site cafeteria.

Security: On-site property