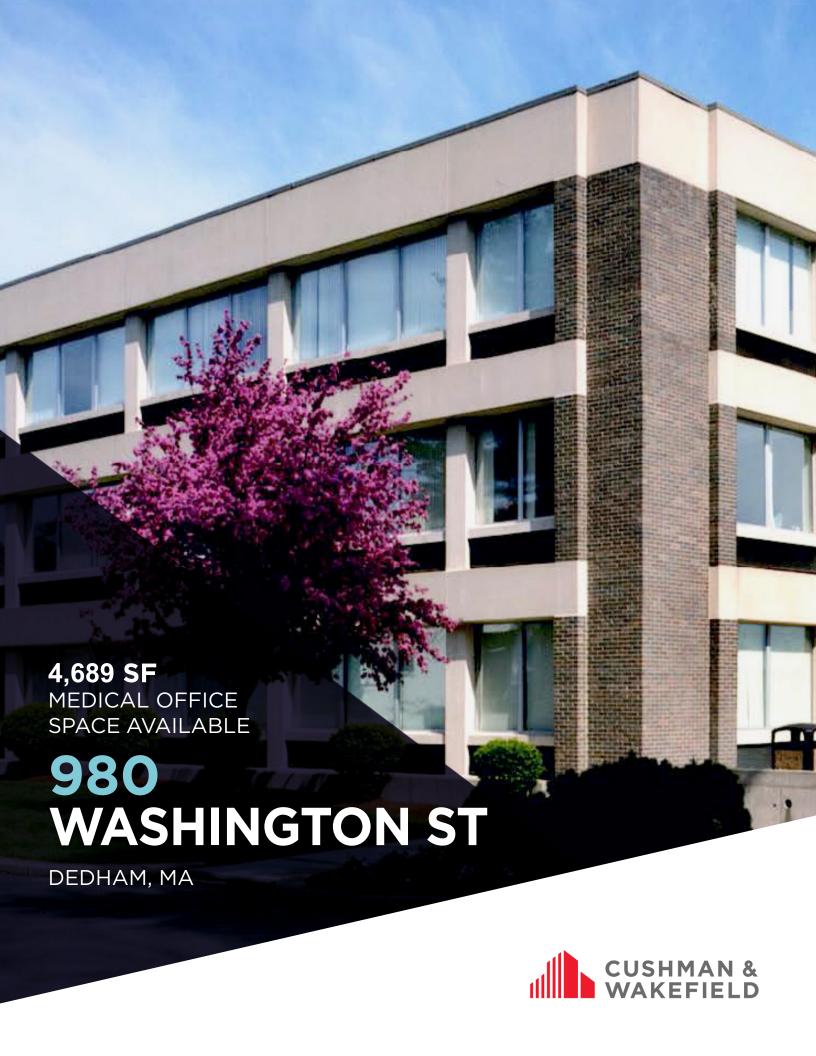

## PROPERTY DETAILS

Term Sublease through 12/31/2030

Building Profile: 980 Wash at Dedham Row is

a 3-story, 178,292-square-foot Class A office building, with a recently renovated amenity package including full-service

kitchen, conference center,

and fitness facility.

Parking Ratio: 3.0/1,000 SF. 100%

covered parking

Recent Upgrades: Lobbies & common areas,

conference center, and

on-site cafeteria.

Security: On-site property

common conference center.