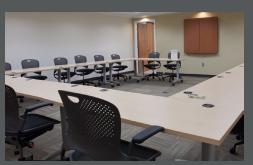

## PROPERTY DETAILS

Term Sublease through 12/31/2030

Building Profile: 980 Wash at Dedham Row is

a 3-story, 178,292-square-foot Class A office building, with a recently renovated amenity package including full-service

kitchen, conference center,

and fitness facility.

Parking Ratio: 3.0/1,000 SF. 100%

covered parking

Recent Upgrades: Lobbies & common areas,

conference center, and

on-site cafeteria.

Security: On-site property

common conference center.