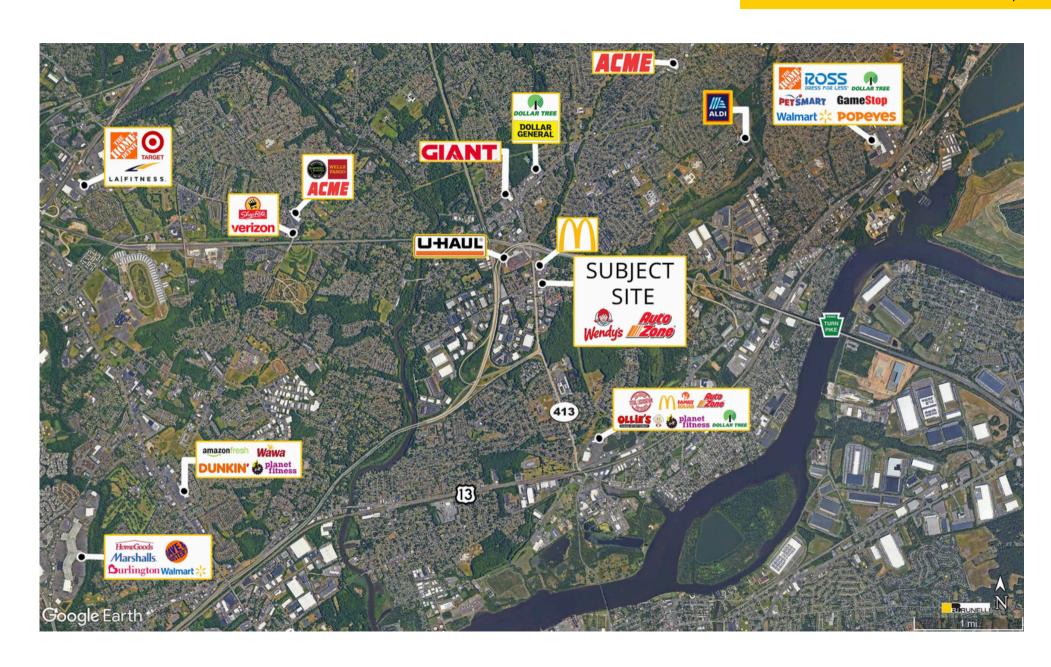

| Demographics | 1 Mile    | 3 Miles   | 5 Miles   |
|--------------|-----------|-----------|-----------|
| Population:  | 9,710     | 95,784    | 229,158   |
| HH Income:   | \$110,165 | \$111,606 | \$114,584 |
| Daytime Pop  | 10,670    | 78,607    | 207,456   |
|              |           |           |           |