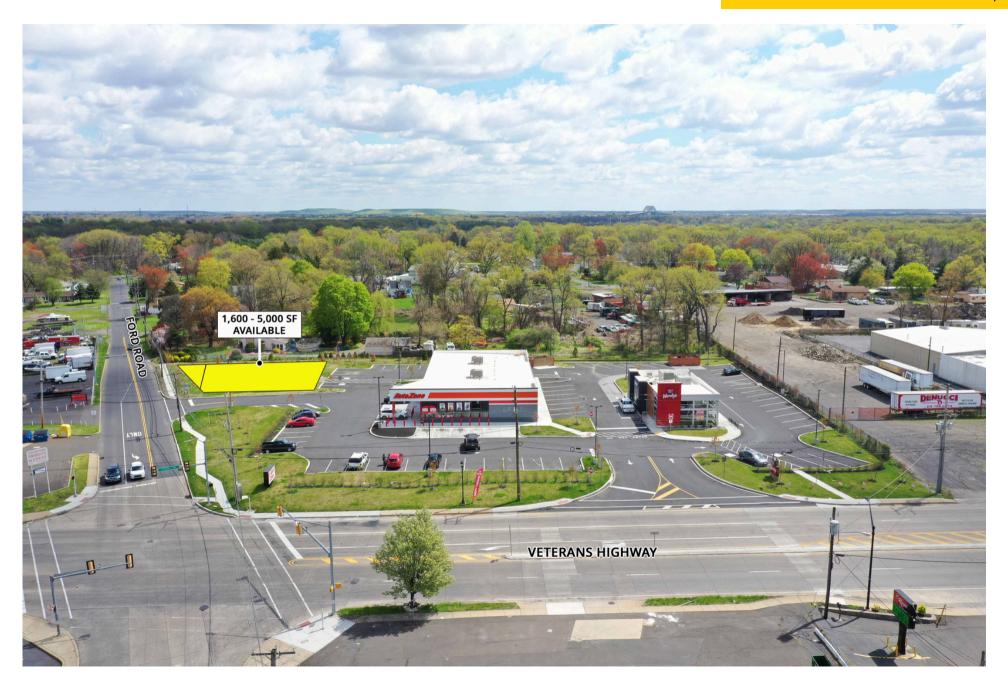

AVAILABLE:

1,600 - 5,000 SF (PAD SITE)

Join Auto Zone and Wendy's

Highly visible Pad Site

Located at a signalized intersection with over 30,000 vehicles per day

Easy access to I-95

Seeking barber shop/beauty salon, dental, fast food, insurance, optical, pizzeria, and sandwich shop.

## **Total GLA**

4,262 SF