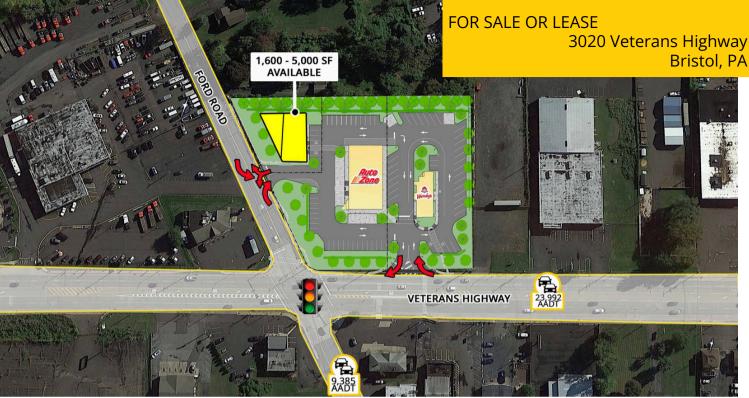

## 3020 VETERANS HIGHWAY AVAILABLE FOR SALE OR LEASE

AVAILABLE:

1,600 - 5,000 SF (PAD SITE)

Join Auto Zone and Wendy's

Highly visible Pad Site

Located at a signalized intersection with over 30,000 vehicles per day

Easy access to I-95

Seeking barber shop/beauty salon, dental, fast food, insurance, optical, pizzeria, and sandwich shop.

## **Traffic Counts**

| Ford Road        | 9,385 Per Day  |
|------------------|----------------|
| Veterans Highway | 23,992 Per Day |