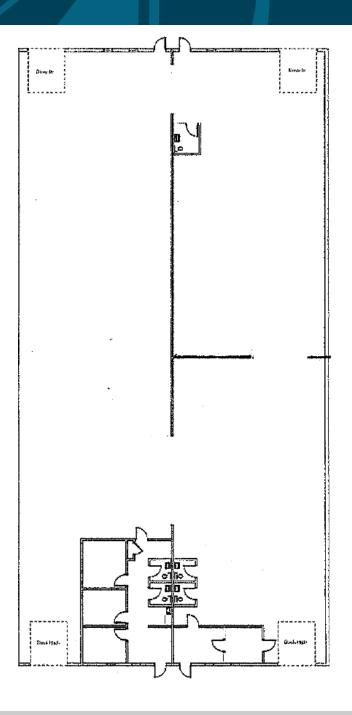

#### **PROPERTY OVERVIEW**

| Building Size:    | 42,000 SF               |
|-------------------|-------------------------|
| Available SF:     | 14,000 SF               |
| Lease Expiration: | 12/31/2027              |
| Loading:          | Two (2) Dock High Doors |
| Clear Height:     | 18'                     |
| Year Built:       | 1965                    |
| Zoning:           | I-1                     |

#### **PROPERTY FEATURES**

- Racking could be included
- Easy access to major transportation routes
- West facing loading