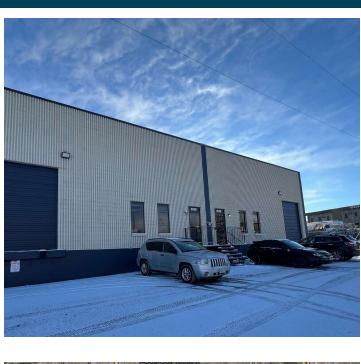

# FOR SUBLEASE

2626-2628 SOUTH ZUNI STREET ENGLEWOOD, CO 80110

### 14,000 SF Industrial Warehouse LEASE RATE: \$9.25/SF (NNN)

#### **PROPERTY FEATURES**

- Racking could be included
- Easy access to major transportation routes
- West facing loading