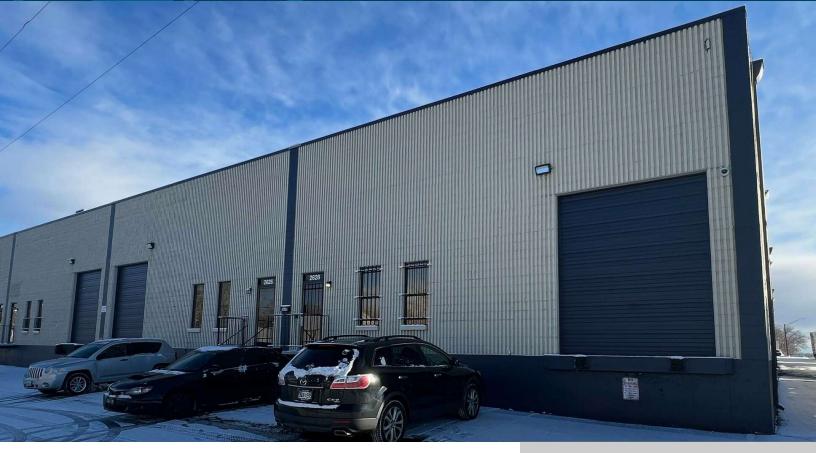

# FOR SUBLEASE

2626-2628 SOUTH ZUNI STREET ENGLEWOOD, CO 80110

### 14,000 SF Industrial Warehouse LEASE RATE: \$9.25/SF (NNN)

#### **PROPERTY OVERVIEW**

| Building Size:    | 42,000 SF               |
|-------------------|-------------------------|
| Available SF:     | 14,000 SF               |
| Lease Expiration: | 12/31/2027              |
| Loading:          | Two (2) Dock High Doors |
| Clear Height:     | 18'                     |
| Year Built:       | 1965                    |
| Zoning:           | I-1                     |

#### **PROPERTY FEATURES**

- Racking could be included
- Easy access to major transportation routes
- West facing loading