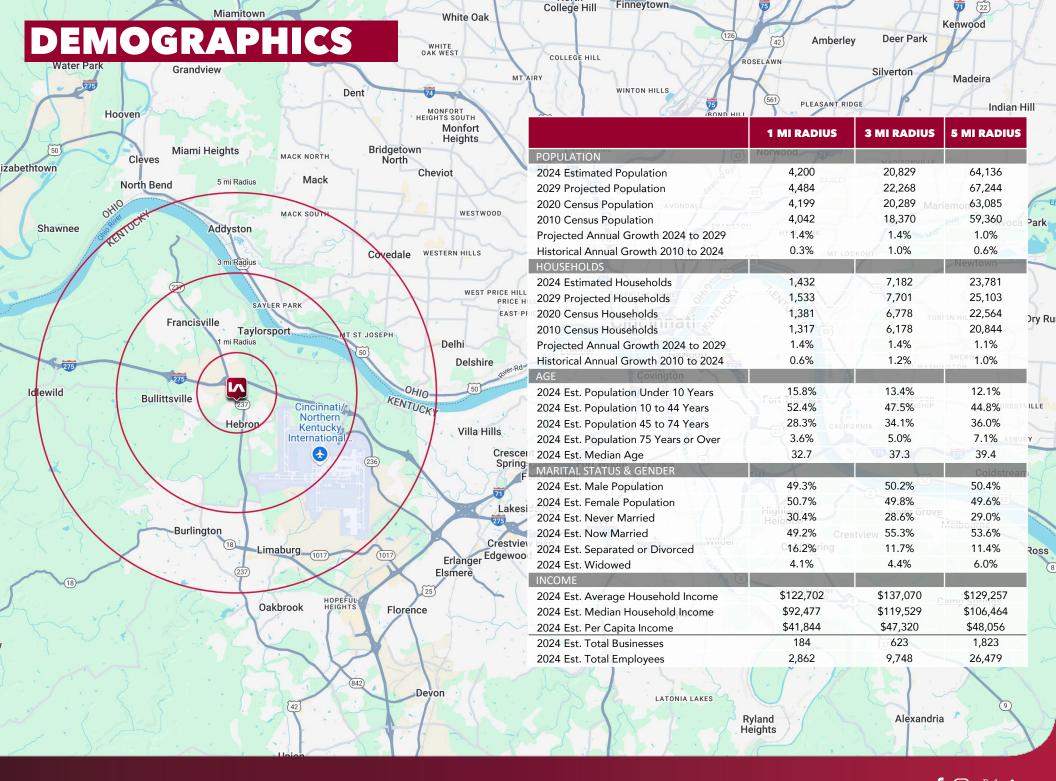

ons, change of price, rental or other conditions prior to sale, lease or financing or withdrawal without notice. No liability of any kind is to be imposed on the broker herein.





### RETAIL SPACE FOR SALE

## **FORMER RESTAURANT**

2549 North Bend Rd, Hebron, KY 41048

**BUILDING SIZE: 2,736 SF** 

**PRICING:** \$985,000

#### PROPERTY HIGHLIGHTS:

- Pylon Signage available
- Located just off I-275
- New Publix Grocery Store being constructed 3.0 miles from site
- Drive Thru capabilities
- Access from both North Bend Road and Litton Lane
- Heavy retail corridor
- · Various other retailers in the area including Skyline, Kroger Marketplace, Chipotle and McDonalds

#### TRAFFIC COUNTS:

- North Bend Rd 31,022 VPD
- I-275 61,346 VPD



# **BUILDING PICTURES**











## SITE PLAN