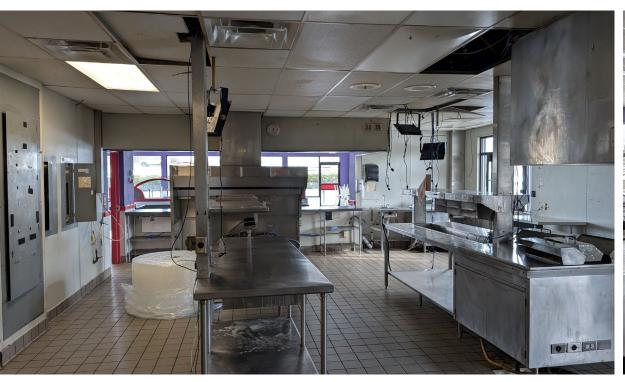

submitted to errors, omissions, change of price, rental or other conditions prior to sale, lease or financing or withdrawal without notice. No liability of any kind is to be imposed on the broker herein.





### RETAIL SPACE FOR SALE

## **FORMER RESTAURANT**

2549 North Bend Rd, Hebron, KY 41048

**BUILDING SIZE: 2,736 SF** 

**PRICING:** \$985,000

#### PROPERTY HIGHLIGHTS:

- Pylon Signage available
- Located just off I-275
- New Publix Grocery Store being constructed 3.0 miles from site
- Drive Thru capabilities
- Access from both North Bend Road and Litton Lane
- Heavy retail corridor
- · Various other retailers in the area including Skyline, Kroger Marketplace, Chipotle and McDonalds

#### TRAFFIC COUNTS:

- North Bend Rd 31,022 VPD
- I-275 61,346 VPD



# **BUILDING PICTURES**











## SITE PLAN