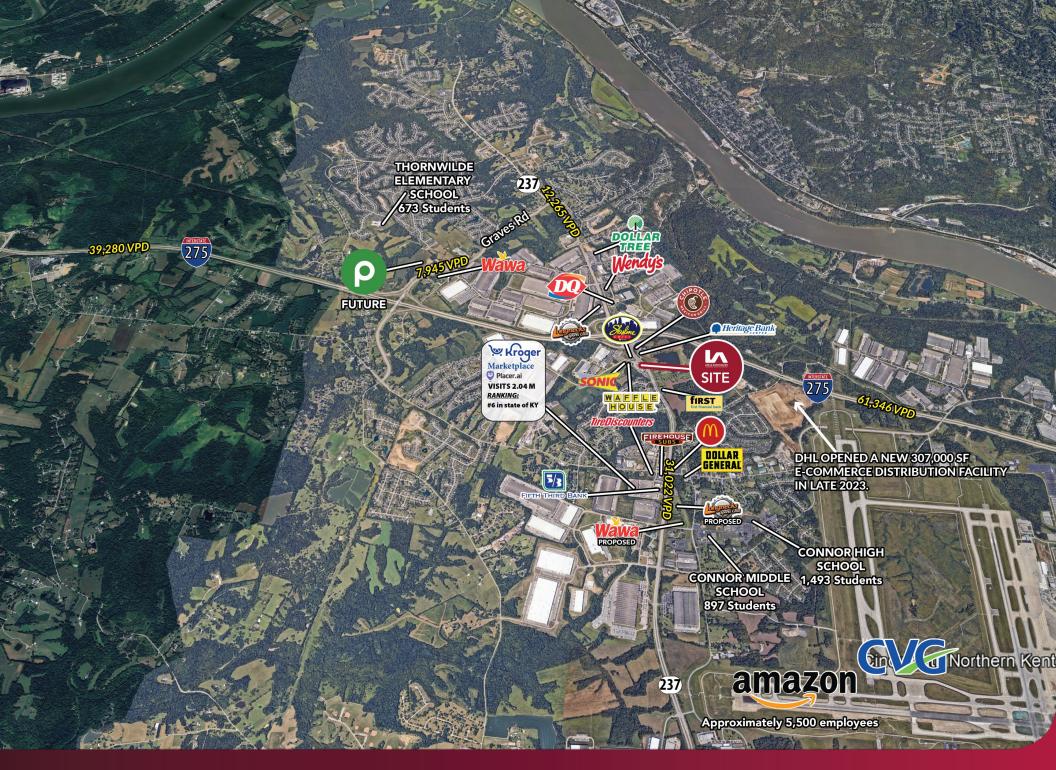

#### PROPERTY HIGHLIGHTS:

- Pylon Signage available
- Located just off I-275
- New Publix Grocery Store being constructed 3.0 miles from site
- Drive Thru capabilities
- Access from both North Bend Road and Litton Lane
- Heavy retail corridor
- · Various other retailers in the area including Skyline, Kroger Marketplace, Chipotle and McDonalds

#### TRAFFIC COUNTS:

- North Bend Rd 31,022 VPD
- I-275 61,346 VPD