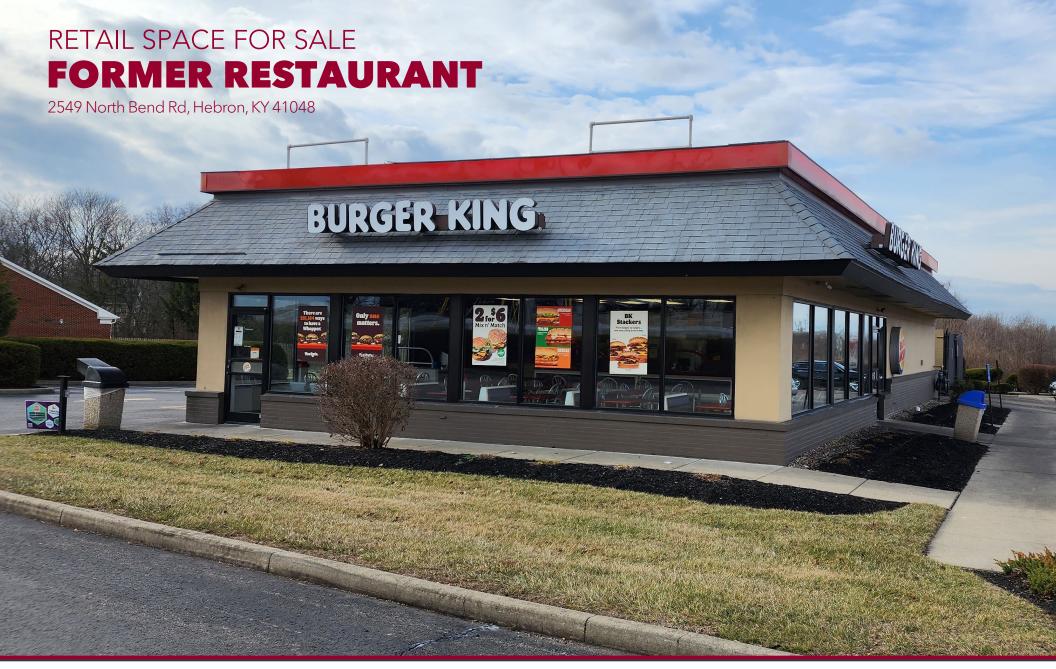

## **FORMER RESTAURANT**

2549 North Bend Rd, Hebron, KY 41048

**BUILDING SIZE: 2,736 SF** 

**PRICING:** \$985,000

#### PROPERTY HIGHLIGHTS:

- Pylon Signage available
- Located just off I-275
- New Publix Grocery Store being constructed 3.0 miles from site
- Drive Thru capabilities
- Access from both North Bend Road and Litton Lane
- Heavy retail corridor
- · Various other retailers in the area including Skyline, Kroger Marketplace, Chipotle and McDonalds