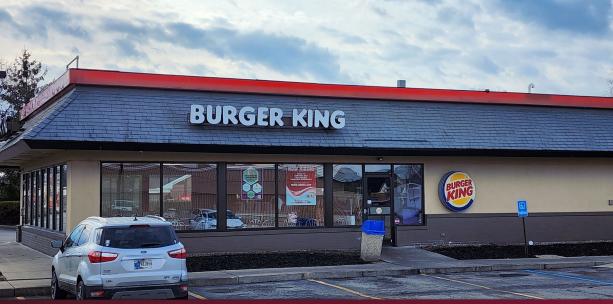

## **FORMER RESTAURANT**

2549 North Bend Rd, Hebron, KY 41048

**BUILDING SIZE: 2,736 SF** 

**PRICING:** \$985,000

# **BUILDING PICTURES**