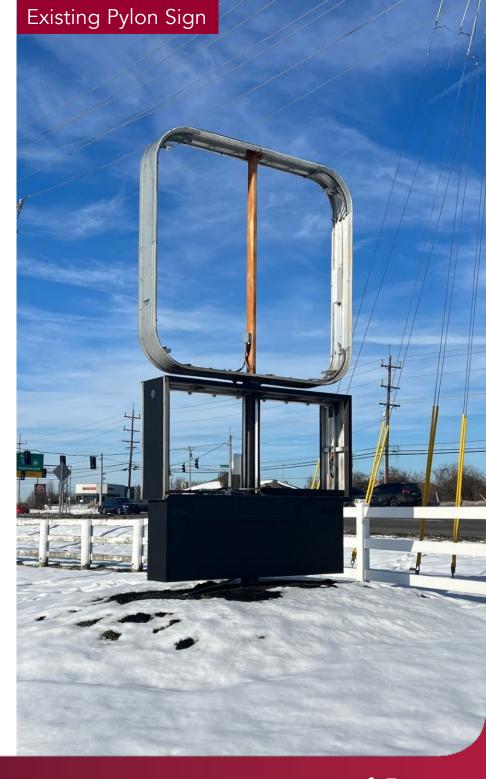

#### PROPERTY HIGHLIGHTS:

- Pylon Signage available
- Located just off I-275
- New Publix Grocery Store being constructed 3.0 miles from site
- Drive Thru capabilities
- Access from both North Bend Road and Litton Lane
- Heavy retail corridor
- · Various other retailers in the area including Skyline, Kroger Marketplace, Chipotle and McDonalds