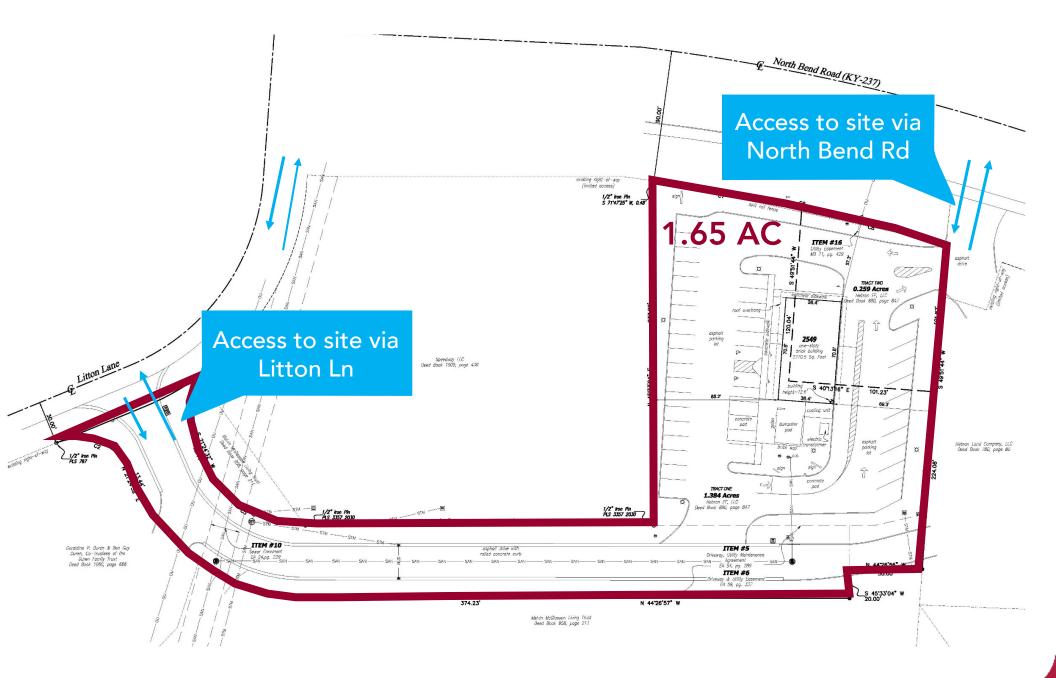

#### PROPERTY HIGHLIGHTS:

- Pylon Signage available
- Located just off I-275
- New Publix Grocery Store being constructed 3.0 miles from site
- Drive Thru capabilities
- Access from both North Bend Road and Litton Lane
- Heavy retail corridor
- · Various other retailers in the area including Skyline, Kroger Marketplace, Chipotle and McDonalds

## SITE PLAN