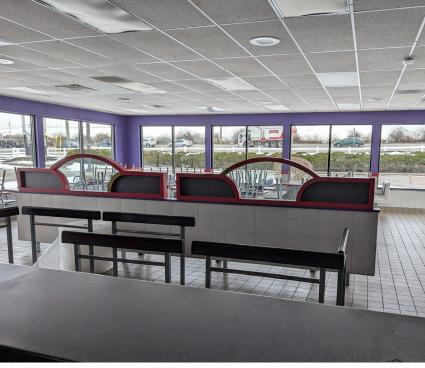

ubmitted to errors, omissions, change of price, rental or other conditions prior to sale, lease or financing or withdrawal without notice. No liability of any kind is to be imposed on the broker herein.





### RETAIL SPACE FOR SALE

## **FORMER RESTAURANT**

2549 North Bend Rd, Hebron, KY 41048

**BUILDING SIZE: 2,736 SF** 

**PRICING:** \$985,000

#### PROPERTY HIGHLIGHTS:

- Pylon Signage available
- Located just off I-275
- New Publix Grocery Store being constructed 3.0 miles from site
- Drive Thru capabilities
- Access from both North Bend Road and Litton Lane
- Heavy retail corridor
- · Various other retailers in the area including Skyline, Kroger Marketplace, Chipotle and McDonalds

#### TRAFFIC COUNTS:

- North Bend Rd 31,022 VPD
- I-275 61,346 VPD



# **BUILDING PICTURES**











## SITE PLAN