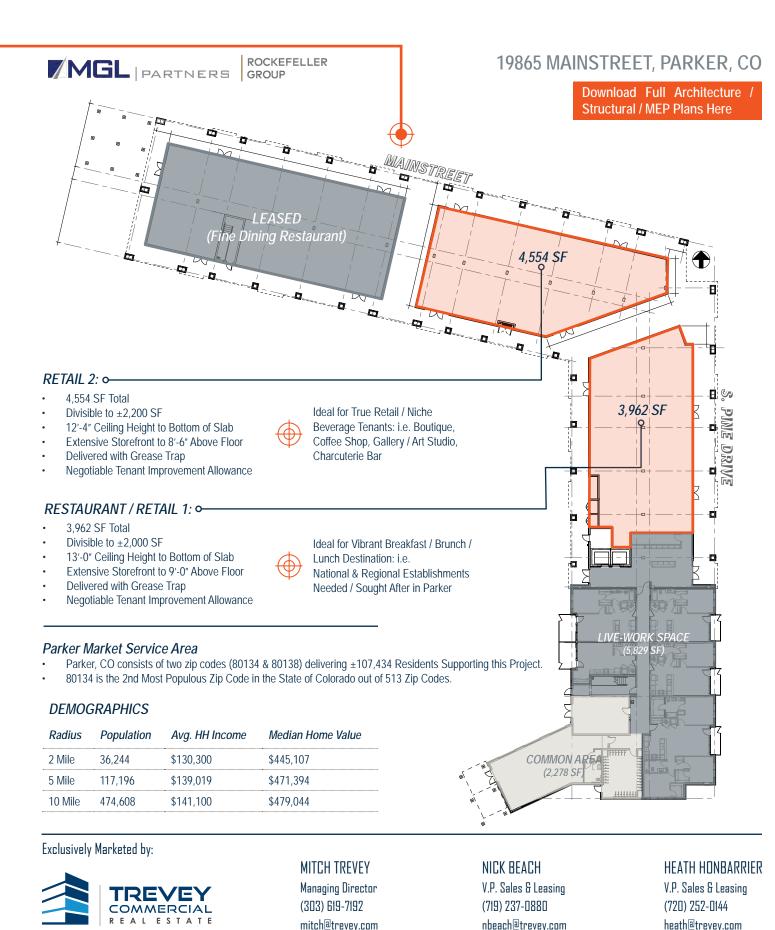

## STREET LEVEL RETAIL & RESTAURANT SPACE ON MAINSTREET NEW LUXURY 4-STORY MULTIFAMILY RENTAL / MIXED-USE PROJECT LOCATED AT THE GATEWAY TO GROWING DOWNTOWN PARKER

SIZE Divisible to: ±1,500 SF - ±4,554 SF

RATES \$35.00 - \$40.00 / SF NNN \$15.00 / SF Estimated CAM

Q2 - 2025

ROCKEFELLER