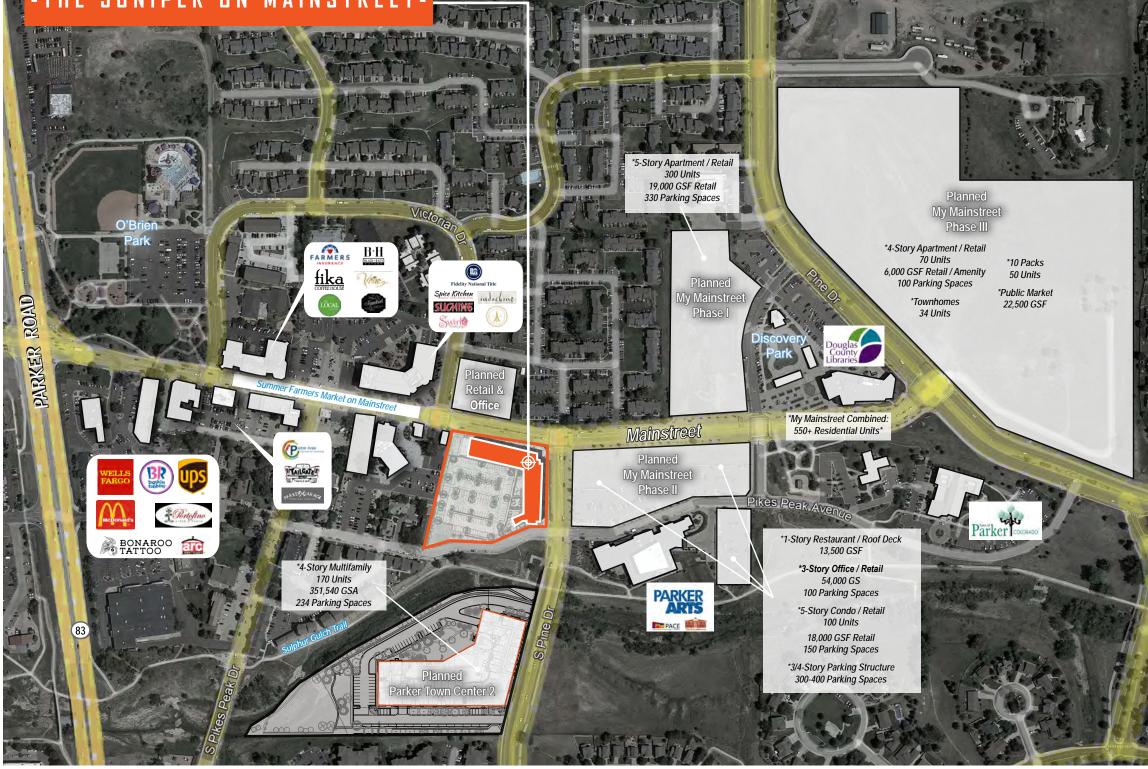

LOCATION Ideally Located on the SWC of Mainstreet & Pine

#### **KEY FEATURES** (⊕)

- New Luxury 4-Story Multifamily Rental / Mixed-Use Development Ideally Located at Mainstreet & Pine •
- 8,516 SF of Prime Retail Space Available at Street Level
- ±96 New Residential Units Located Above on Floors 2, 3 & 4
- Excellent Downtown Parker Destination / Location
- Join Parker's Growing Restaurant and Retail Options in our Vibrant & Walkable Downtown Area
- Part of the Vision of Parker's "Mv Mainstreet" Downtown Master Plan
- Current Nearby Amenities Include: • PACE Center, Discovery Park, Parker Library and Recently Approved \$275M Master-planned "My Mainstreet" Project