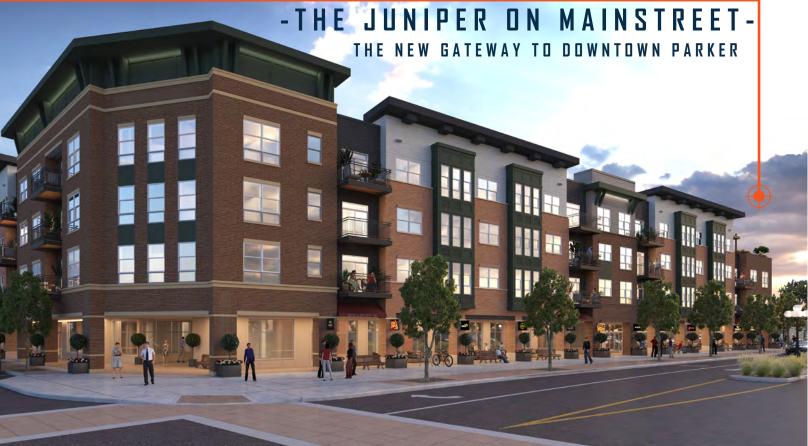

# THE NEW GATEWAY TO DOWNTOWN PARKER -THE JUNIPER ON MAINSTREET

#### **KEY FEATURES** (⊕)

- New Luxury 4-Story Multifamily Rental / Mixed-Use Development Ideally Located at Mainstreet & Pine •
- 8,516 SF of Prime Retail Space Available at Street Level
- ±96 New Residential Units Located Above on Floors 2, 3 & 4
- Excellent Downtown Parker Destination / Location
- Join Parker's Growing Restaurant and Retail Options in our Vibrant & Walkable Downtown Area
- Part of the Vision of Parker's "Mv Mainstreet" Downtown Master Plan
- Current Nearby Amenities Include: • PACE Center, Discovery Park, Parker Library and Recently Approved \$275M Master-planned "My Mainstreet" Project