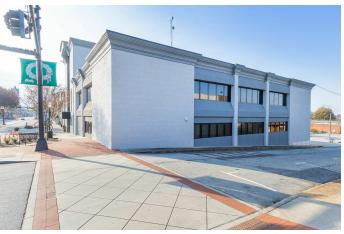

## **PROPERTY DESCRIPTION**

Office space(s) for lease in downtown Anderson; located on the 3rd floor of the building. Three office spaces available – all offices share a common bathroom, breakroom and conference room. Office 1 (the front office) has 2 offices within the space, Offices 3 & 4 are both single office spaces. See attached for square footage and layout.