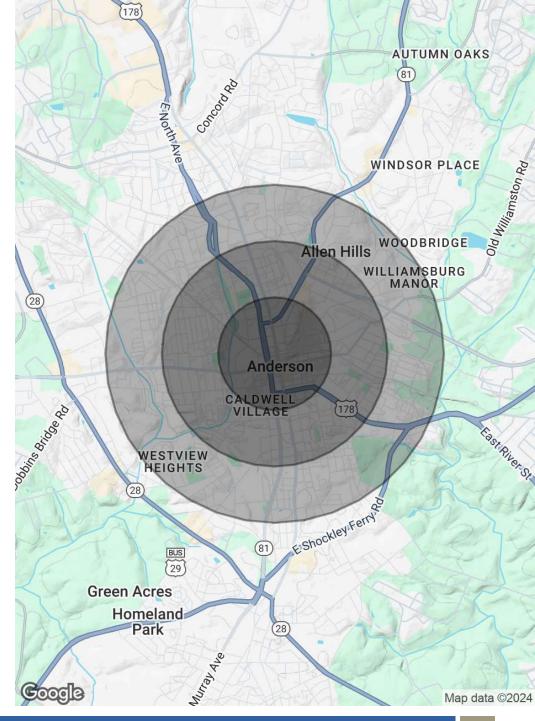

## DEMOGRAPHICS MAP & REPORT

| POPULATION           | 0.5 MILES | 1 MILE | 1.5 MILES |
|----------------------|-----------|--------|-----------|
| Total Population     | 1,367     | 5,915  | 13,287    |
| Average Age          | 40.0      | 39.1   | 35.6      |
| Average Age (Male)   | 36.5      | 34.3   | 31.5      |
| Average Age (Female) | 43.6      | 44.2   | 40.2      |

| HOUSEHOLDS & INCOME | 0.5 MILES | 1 MILE   | 1.5 MILES |
|---------------------|-----------|----------|-----------|
| Total Households    | 836       | 3,289    | 6,496     |
| # of Persons per HH | 1.6       | 1.8      | 2.0       |
| Average HH Income   | \$31,186  | \$35,225 | \$38,327  |
| Average House Value | \$80,226  | \$82,439 | \$93,482  |