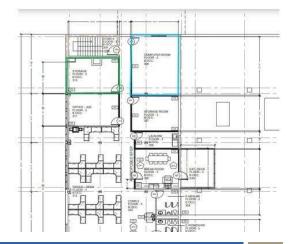

## **PROPERTY DESCRIPTION**

Office space(s) for lease in downtown Anderson; located on the 3rd floor of the building. Three office spaces available – all offices share a common bathroom, breakroom and conference room. Office 1 (the front office) has 2 offices within the space, Offices 3 & 4 are both single office spaces. See attached for square footage and layout.