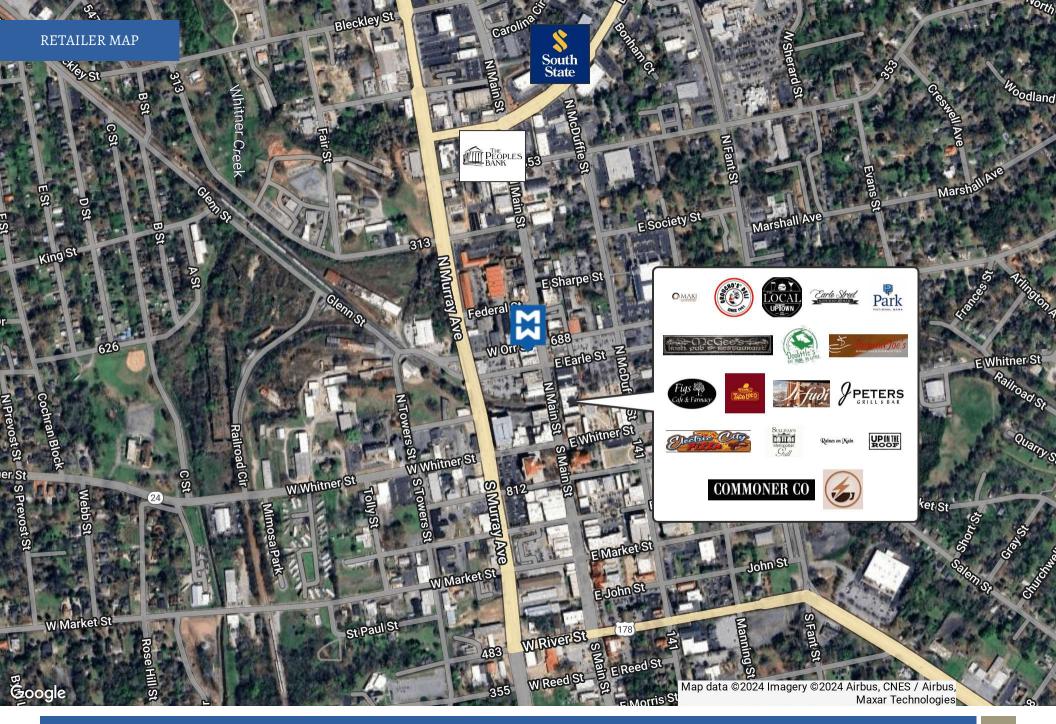

## **PROPERTY DESCRIPTION**

Office space(s) for lease in downtown Anderson; located on the 3rd floor of the building. Three office spaces available – all offices share a common bathroom, breakroom and conference room. Office 1 (the front office) has 2 offices within the space, Offices 3 & 4 are both single office spaces. See attached for square footage and layout.