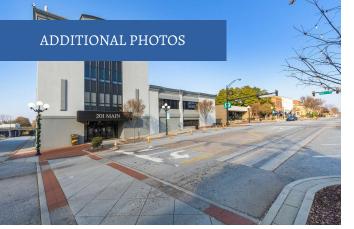

## **PROPERTY DESCRIPTION**

Office space(s) for lease in downtown Anderson; located on the 3rd floor of the building. Three office spaces available – all offices share a common bathroom, breakroom and conference room. Office 1 (the front office) has 2 offices within the space, Offices 3 & 4 are both single office spaces. See attached for square footage and layout.