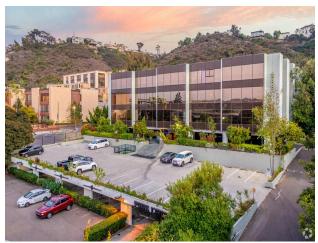

2667 Camino Del Rio South San Diego, CA. 92108

20 to 60 cents less per sq than buildings not even comparable.

The Park Camino Building is an architecturally beautiful, well-kept building in the heart of Mission Valley. As one of Mission Valley's most special buildings, this structure is known for the large outdoor courtyard patio in the center that features a gazebo and exceptional landscaping. The hallways are open-air balconies with glass doors that open to fresh air. The common areas have Persian rugs, European furniture, and ornate finishes, compared more to a beautiful hotel than stale commercial office space. Tenants have access to a conference room and kitchen on the second floor, other waiting areas, and outdoor lunch space. Forty years of ownership and management. An excellent working environment.