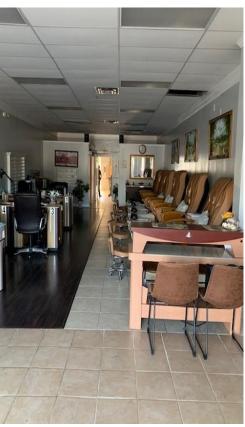

## FOR LEASE

■ 1,600 SF Former Nail Salon

## Property Highlights: Anchored by Walmart, Lowes, Sonny's BBQ and Dollar Tree

- <u>UNIT IS FULLY FURNISHED</u>
- Located just off I-985- Exit 4 GA Highway 20
- Traffic Counts on GA Highway 20 58,050 VPD
- Retail Dense Shopping Center / Excellent Parking
- Great visibility from GA Highway 20 / Buford Drive
- Easily Accessible from Traffic light located on GA Highway 20
- Several Gas Stations, Banks and Car Dealers nearby.
- Nearby Mall of Georgia