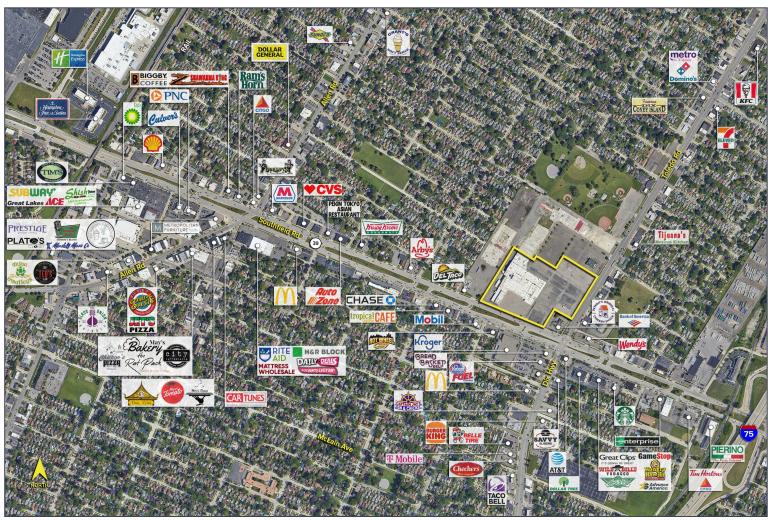

00 Southfield Road – Lincoln Park, Michigan

**Retail For Lease** 

1,300 – 73,966 Square Feet AVAILABLE



| DEMOGRAPHICS |            |                |  |  |
|--------------|------------|----------------|--|--|
|              | POPULATION | MED. HH INCOME |  |  |
| 1 MILE       | 18,576     | \$68,280       |  |  |
| 3 MILE       | 132,865    | \$63,258       |  |  |
| 5 MILE       | 271,066    | \$63,250       |  |  |

| DISTANCE              |       |                     |  |  |
|-----------------------|-------|---------------------|--|--|
|                       | MILES | DRIVE TIME<br>(MIN) |  |  |
| CITY OF DETROIT       | 7.3   | 17                  |  |  |
| DETROIT METRO AIRPORT | 9.5   | 11                  |  |  |
| WILLOW RUN AIRPORT    | 18.3  | 21                  |  |  |



For more information, please contact:

BRUCE BAJA (248) 799 3177 bbaja@signatureassociates.com STEVE GORDON (248) 948 0101 sgordon@signatureassociates.com SIGNATURE ASSOCIATES

One Towne Square, Suite 1200 Southfield, MI 48076 www.signatureassociates.com

## 2100 Southfield Road – Lincoln Park, Michigan

**Retail For Lease** 

1,300 – 73,966 Square Feet AVAILABLE

### Site Plan



### 2100 Southfield Road – Lincoln Park, Michigan

**Retail For Lease** 

1,300 – 73,966 Square Feet AVAILABLE

### Additional Aerial View