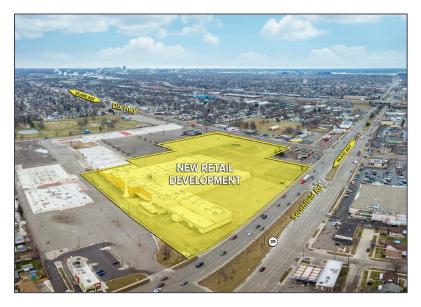

## 2100 Southfield Road – Lincoln Park, Michigan

**Retail For Lease** 

1,300 – 73,966 Square Feet AVAILABLE