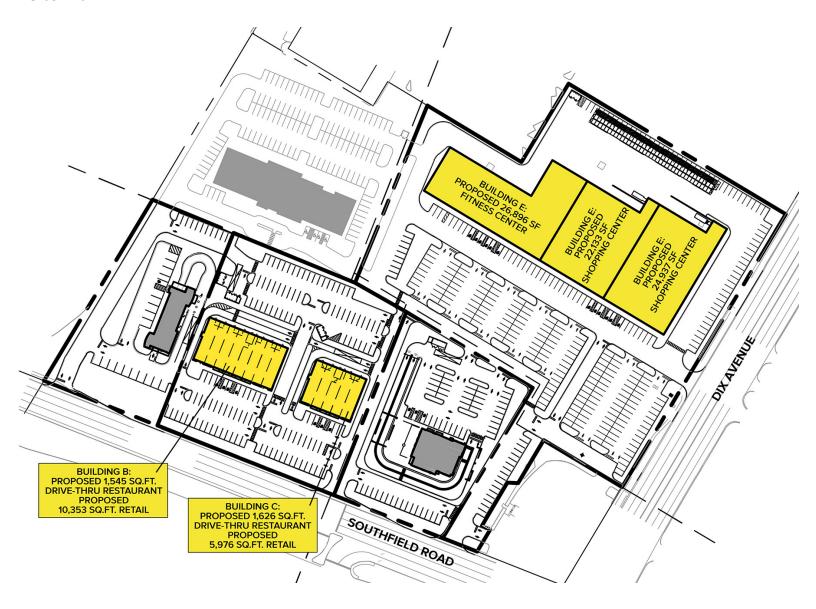

| 271,066    | \$63,250       |  |  |

| DISTANCE              |       |                     |  |  |
|-----------------------|-------|---------------------|--|--|
|                       | MILES | DRIVE TIME<br>(MIN) |  |  |
| CITY OF DETROIT       | 7.3   | 17                  |  |  |
| DETROIT METRO AIRPORT | 9.5   | 11                  |  |  |
| WILLOW RUN AIRPORT    | 18.3  | 21                  |  |  |



For more information, please contact:

BRUCE BAJA (248) 799 3177 bbaja@signatureassociates.com STEVE GORDON (248) 948 0101 sgordon@signatureassociates.com SIGNATURE ASSOCIATES

One Towne Square, Suite 1200 Southfield, MI 48076 www.signatureassociates.com

## 2100 Southfield Road – Lincoln Park, Michigan

**Retail For Lease** 

1,300 – 73,966 Square Feet AVAILABLE

### Site Plan



### 2100 Southfield Road – Lincoln Park, Michigan

**Retail For Lease** 

1,300 – 73,966 Square Feet AVAILABLE

### Additional Aerial View