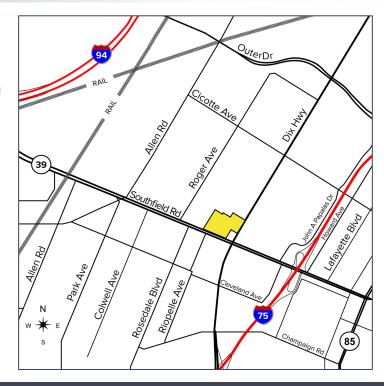

# 2100 SOUTHFIELD ROAD LINCOLN PARK, MICHIGAN

RETAIL FOR LEASE 1,300 – 73,966 Square Feet

#### PROPERTY FEATURES

- 1,300 73,966 square feet available
- Rare opportunity at a major Downriver intersection with excellent main road visibility
- Sites available for grocery, restaurant, apparel, retail and more
- Close-proximity to Detroit Metropolitan Airport,
  City of Detroit and Ford Motor Company Campus
- High daily traffic counts and dense residential population
- Direct access to M-39, I-75 and I-94 freeways
- Ample parking
- Net charges estimated to be \$7.00/sq. ft.
- Lease Rate: \$35.00/sq. ft. NNN