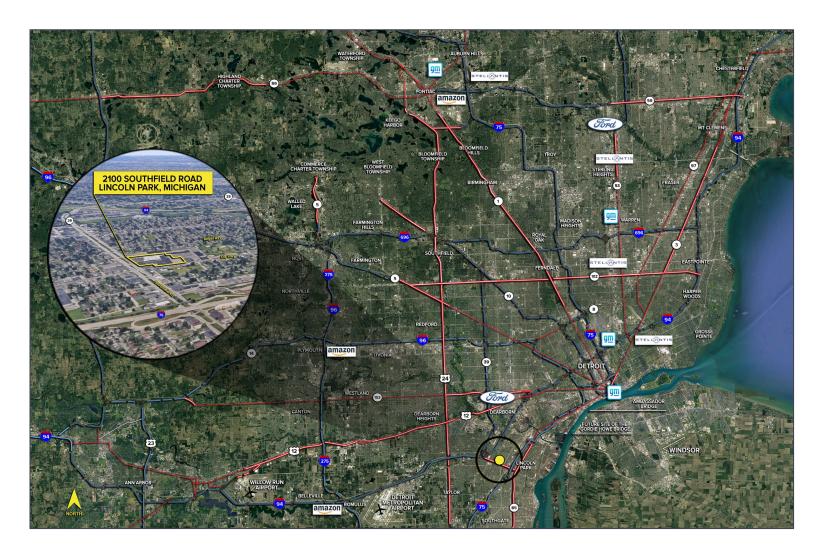

#### PROPERTY FEATURES

- 1,300 73,966 square feet available
- Rare opportunity at a major Downriver intersection with excellent main road visibility
- Sites available for grocery, restaurant, apparel, retail and more
- Close-proximity to Detroit Metropolitan Airport,
  City of Detroit and Ford Motor Company Campus
- High daily traffic counts and dense residential population
- Direct access to M-39, I-75 and I-94 freeways
- Ample parking
- Net charges estimated to be \$7.00/sq. ft.
- Lease Rate: \$35.00/sq. ft. NNN

### 2100 Southfield Road – Lincoln Park, Michigan

**Retail For Lease** 

1,300 – 73,966 Square Feet AVAILABLE

| DEMOGRAPHICS |            |                |  |  |
|--------------|------------|----------------|--|--|
|              | POPULATION | MED. HH INCOME |  |  |
| 1 MILE       | 18,576     | \$68,280       |  |  |
| 3 MILE       | 132,865    | \$63,258       |  |  |
| 5 MILE       | 271,066    | \$63,250       |  |  |

| DISTANCE              |       |                     |  |  |
|-----------------------|-------|---------------------|--|--|
|                       | MILES | DRIVE TIME<br>(MIN) |  |  |
| CITY OF DETROIT       | 7.3   | 17                  |  |  |
| DETROIT METRO AIRPORT | 9.5   | 11                  |  |  |
| WILLOW RUN AIRPORT    | 18.3  | 21                  |  |  |