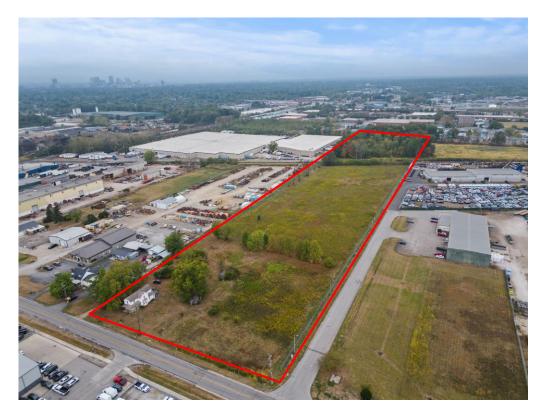

# 14.23 (+-) Acres – Industrial/Manufacturing Ground

2262 Refugee Rd. Columbus, Ohio 43207

#### **PROPERTY INFORMATION**

- 14.23 Acres with approximately 350' (+-) of frontage on Refugee Rd. in Columbus
- Zoning R1-Manufacturing/Industrial
- Located in Heavy Industrial/Manuf. Area
- Close proximity to Downtown Columbus
- Interstate Access via SR104 ½ Mile
- All utilities to site
- 8 Miles to Rickenbacker International
- 9 Miles from Port Columbus