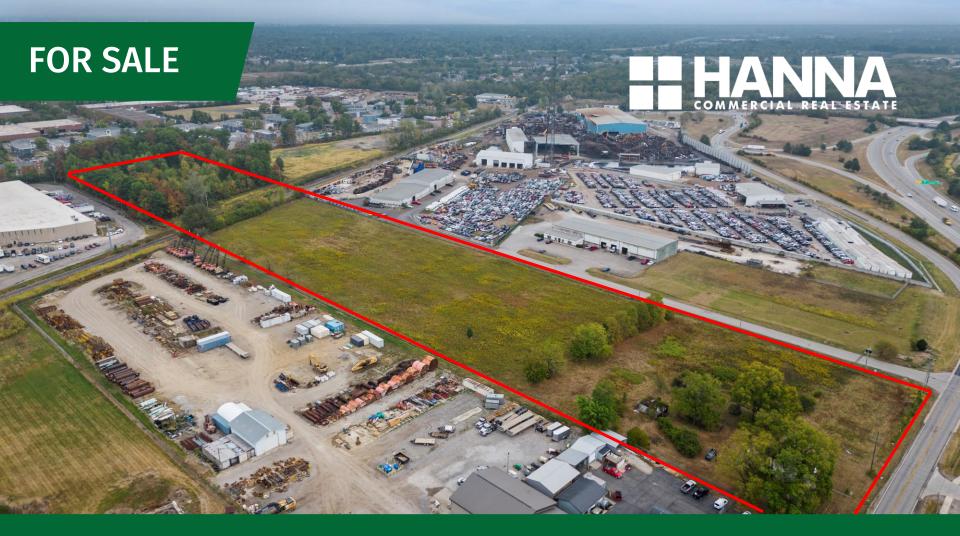

# 14.23 (+-) Acres – Industrial/Manufacturing Ground

2262 Refugee Rd. Columbus, Ohio 43207

#### **PROPERTY INFORMATION**

- 14.23 Acres with approximately 350' (+-) of frontage on Refugee Rd. in Columbus
- Zoning R1-Manufacturing/Industrial
- Located in Heavy Industrial/Manuf. Area
- Close proximity to Downtown Columbus
- Interstate Access via SR104 ½ Mile
- All utilities to site
- 8 Miles to Rickenbacker International
- 9 Miles from Port Columbus

### Price

• \$2,347,950.00 \$165,000.00 Per Acre