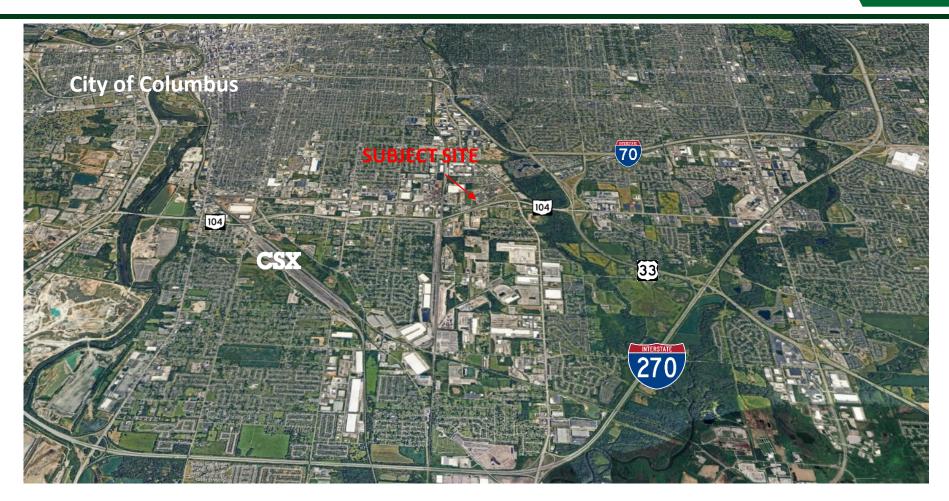

#### **PROPERTY INFORMATION**

- 14.23 Acres with approximately 350' (+-) of frontage on Refugee Rd. in Columbus
- Zoning R1-Manufacturing/Industrial
- Located in Heavy Industrial/Manuf. Area
- Close proximity to Downtown Columbus
- Interstate Access via SR104 ½ Mile
- All utilities to site
- 8 Miles to Rickenbacker International
- 9 Miles from Port Columbus