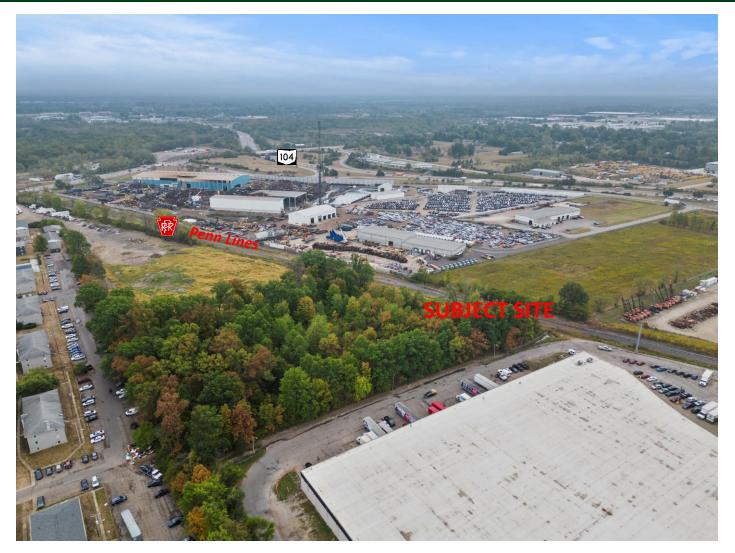

#### **PROPERTY INFORMATION**

- 14.23 Acres with approximately 350' (+-) of frontage on Refugee Rd. in Columbus
- Zoning R1-Manufacturing/Industrial
- Located in Heavy Industrial/Manuf. Area
- Close proximity to Downtown Columbus
- Interstate Access via SR104 ½ Mile
- All utilities to site
- 8 Miles to Rickenbacker International
- 9 Miles from Port Columbus