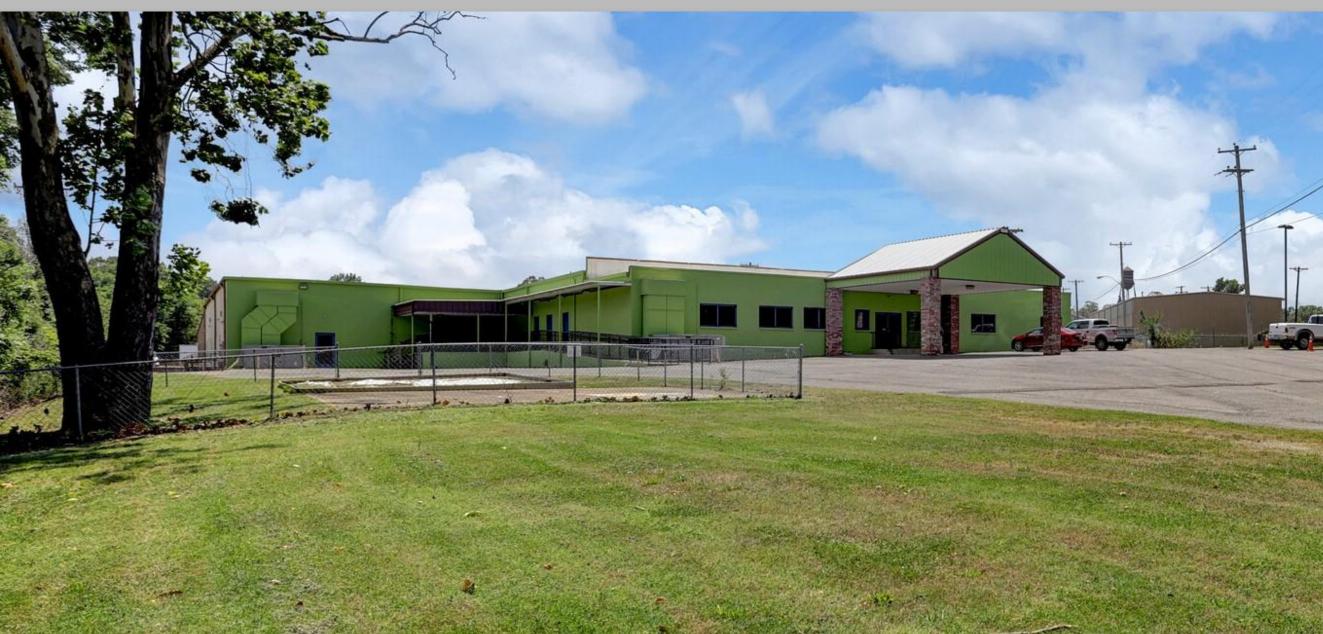

## FOR SALE OR LEASE

30,000 SF at Former Charter School in Midtown Memphis

## \$2,300,000 or \$12 PSF NNN

- 30,000 SF over three buildings
- □ 2.83-acre campus

## □ Electronic gate and fire

alarm system in place

- □ Renovated in 2015
- Move-in ready

Disclaimer: All information contained herein is from sources deemed reliable; however, no representation or warranty is made to the accuracy of the information