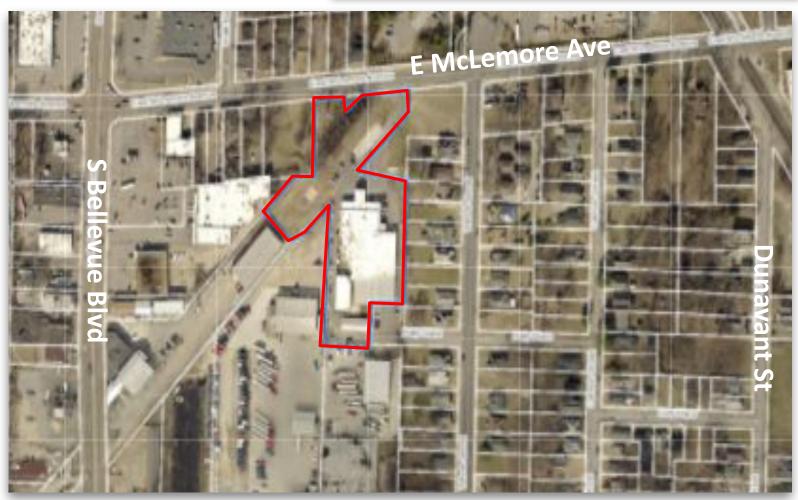

## \$2,300,000 or \$12 PSF NNN

- 30,000 SF over three buildings
- □ 2.83-acre campus

## 1299 E McLemore Ave Memphis, TN 38106