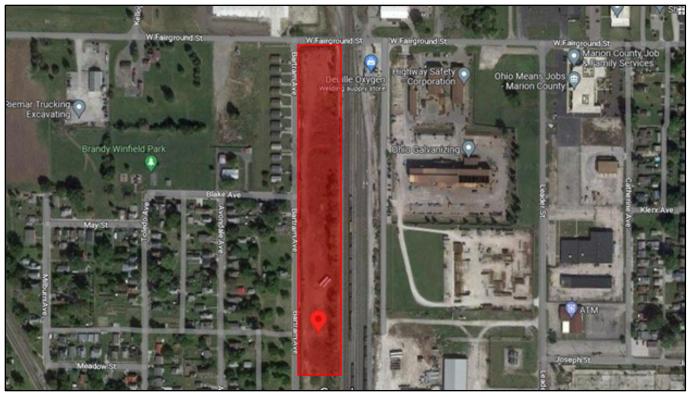

# 400 Bartram Avenue, Marion, OH 43302

# **PROPERTY DETAILS**

- Lease Rate: \$1,500.00 per Acre per Month
- Acreage: Up to 4 Acres
- Fenced in outdoor storage and parking available
- Zoned I-1-Limited Industrial District (City of Marion) allowing a variety of use including general vehicle storage facilities and impound lots
- Good Location at the southeast corner of W. Fairground St and Bartram Avenue with easy access to US-23 and SR-4

# FOR LEASE Up to 4 acres Fenced in Outdoor Storage and Parking Available