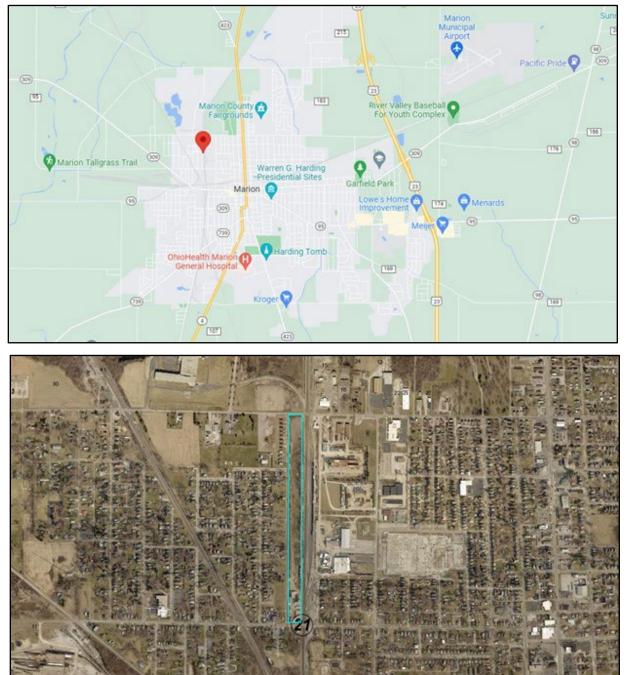

# 400 Bartram Avenue, Marion, OH 43302

# **PROPERTY DETAILS**

- Lease Rate: \$1,500.00 per Acre per Month
- Acreage: Up to 4 Acres
- Fenced in outdoor storage and parking available
- Zoned I-1-Limited Industrial District (City of Marion) allowing a variety of use including general vehicle storage facilities and impound lots
- Good Location at the southeast corner of W. Fairground St and Bartram Avenue with easy access to US-23 and SR-4

# FOR LEASE Up to 4 acres Fenced in Outdoor Storage and Parking Available