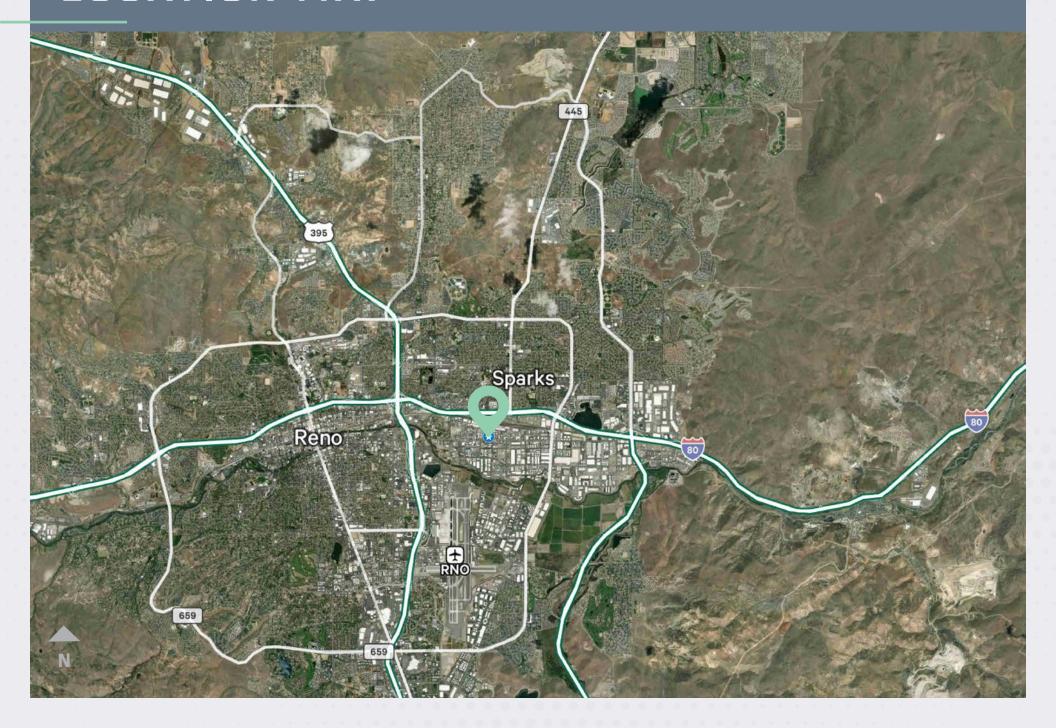

# 958 UNITED CIRCLE

#### **CBRE**

958 UNITED CIRCLE SPARKS, NEVADA



# BUILDING SPECIFICATIONS



| ±25,000 SF       | Building        |
|------------------|-----------------|
| ±1,823 SF Office | Available       |
| Dock Doors       | 4               |
| Drive-in Doors   | 1               |
| 25'              | Clear Height    |
| Parking Spaces   | 19              |
| Rail Doors       | 2               |
| Available Now    | Negotiable Term |

### FLOOR PLAN



otal Available

±25.000 SF

Office Space

±1.823 SF

Dock Doors

4

Auto Dedicated Parking Spacing

19

Rate

\$0.80/SF + NNN

# LOCATION MAP





958 UNITED CIRCLE SPARKS, NEVADA

## 958 UNITED CIRCLE

±25,000 SF SPACE FOR LEASE

#### **GARRETT SHUTT**

Senior Associate +1 775 287 1614 garrett.shutt@cbre.com Lic. S.0187110

**CBRE** 

© 2025 CBRE, Inc. All rights reserved. This information has been obtained from sources believed reliable but has not been verified for accuracy or completeness. CBRE, Inc. makes no guarantee, representation or warranty and accepts no responsibility or liability as to the accuracy, completeness, or reliability of the information contained herein. You should conduct a careful, independent investigation of the property and verify all information. Any reliance on this information is solely at your own risk. CBRE and the CBRE logo are service marks of CBRE, Inc. All other marks displayed on this documen