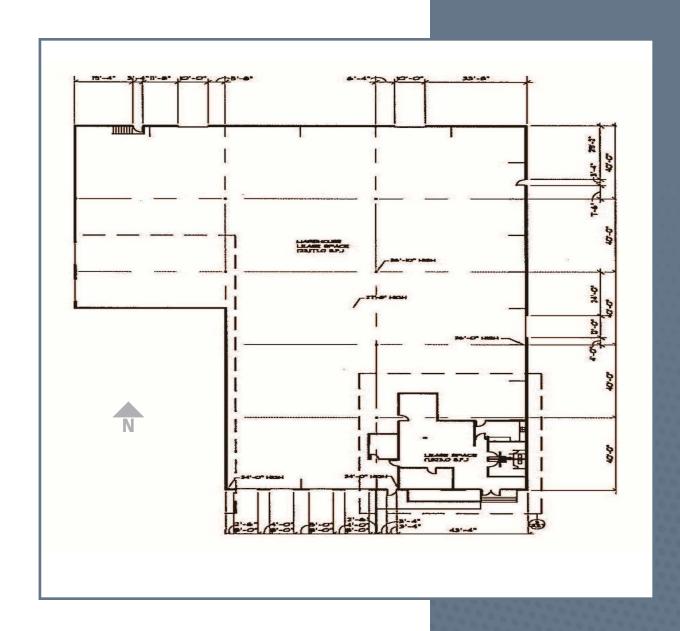

### FLOOR PLAN

otal Available

±25.000 SF

Office Space

±1.823 SF

Dock Doors

4

Auto Dedicated Parking Spacing

19

Rate

\$0.80/SF + NNN