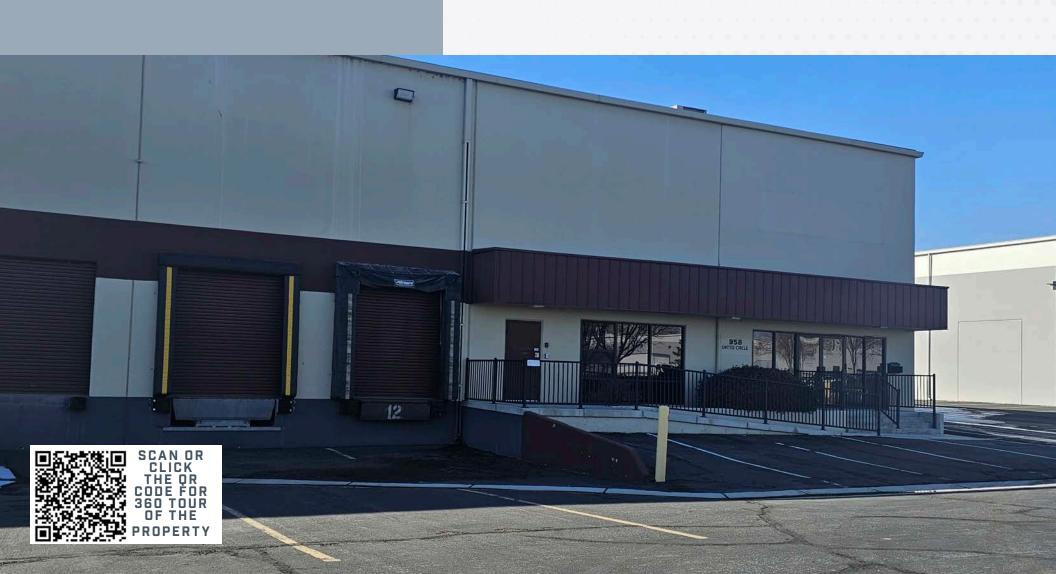

# 958 UNITED CIRCLE

#### **CBRE**

958 UNITED CIRCLE SPARKS, NEVADA



# BUILDING SPECIFICATIONS



| ±25,000 SF       | Building        |
|------------------|-----------------|
| ±1,823 SF Office | Available       |
| Dock Doors       | 4               |
| Drive-in Doors   | 1               |
| 25'              | Clear Height    |
| Parking Spaces   | 19              |
| Rail Doors       | 2               |
| Available Now    | Negotiable Term |

### FLOOR PLAN



otal Available

±25.000 SF

Office Space

±1.823 SF

Dock Doors

4

Auto Dedicated Parking Spacing

19

Rate

\$0.80/SF + NNN

# LOCATION MAP





958 UNITED CIRCLE SPARKS, NEVADA

## 958 UNITED CIRCLE

±25,000 SF SPACE FOR LEASE

#### **GARRETT SHUTT**

Senior Associate +1 775 287 1614 garrett.shutt@cbre.com Lic. S.0187110

**CBRE** 

© 2025 CBRE, Inc. All rights reserved. This information has b