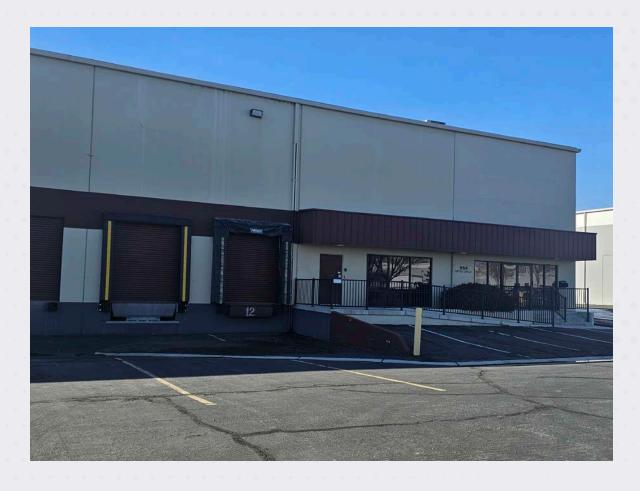

# 958 UNITED CIRCLE

# BUILDING SPECIFICATIONS

| ±25,000 SF       | Building        |
|------------------|-----------------|
| ±1,823 SF Office | Available       |
| Dock Doors       | 4               |
| Drive-in Doors   | 1               |
| 25'              | Clear Height    |
| Parking Spaces   | 19              |
| Rail Doors       | 2               |
| Available Now    | Negotiable Term |

## 958 UNITED CIRCLE

±25,000 SF SPACE FOR LEASE