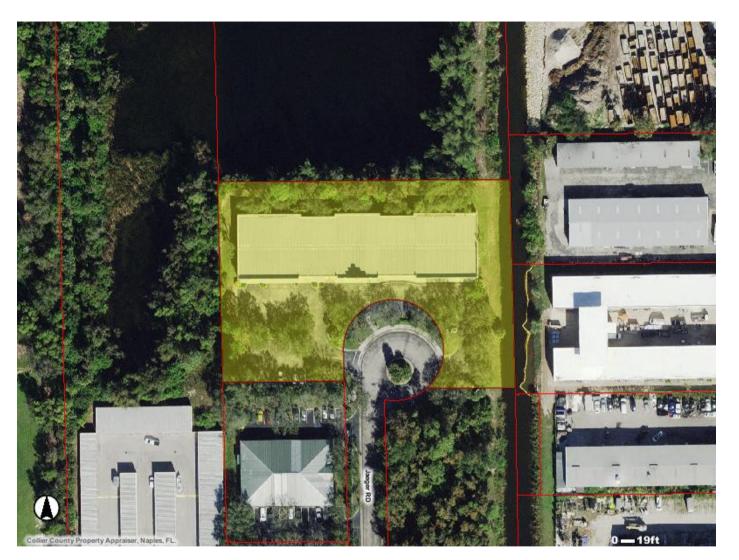

## Location

5465 Jaeger Rd is the pinnacle of high-quality office/warehouse , or "flex" space, within the SW Florida Industrial marketplace. Due

to its original design, architecture, construction, and diligent maintenance, this property exceeds the entire SW Florida office/ warehouse market in appearance and flexibility. It's location allows tenants to economically service customers in both Lee and Collier County.