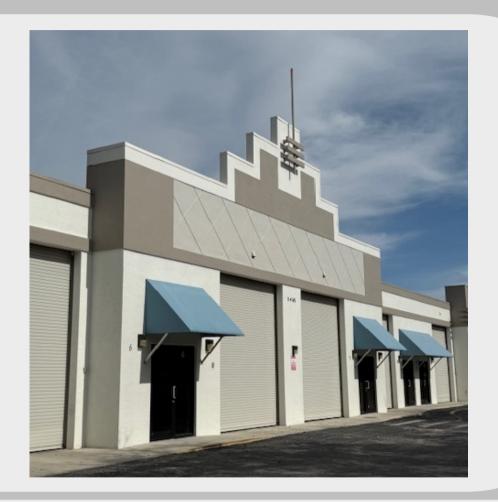

# 5465

Jaeger Road, Unit 3 Naples, FL 34109

Multi Tenant Flex Building Conveniently located off Pine Ridge Road

## **Property Overview**

- Square Footage 1,960 SF
- Rental Rate: \$20.00
- Est. CAM: \$6.94
- Permitted Uses: Office, Flex, Showroom

### Highlights

- o Built 2006
- o Large warehouse door
- o Professionally maintained building
- Prime location with easy access to Goodlette Frank Road, Airport Pulling Rd., and Pine Ridge Rd.
- o Exceptional potential for showroom office