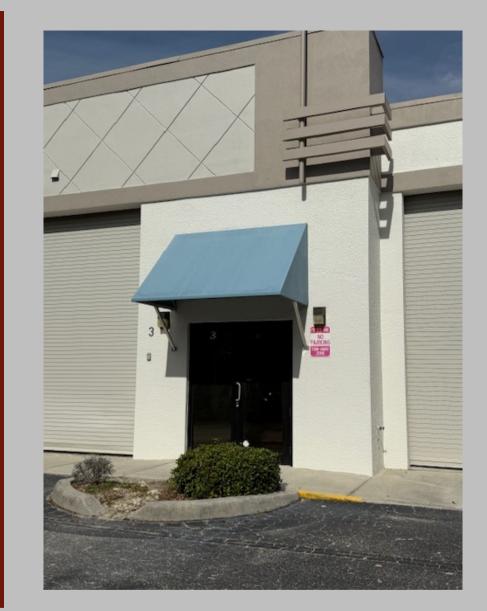

# 5465

Jaeger Road, Unit 3 Naples, FL 34109

Multi Tenant Flex Building Conveniently located off Pine Ridge Road

## **Property Overview**

- Square Footage 1,960 SF
- Rental Rate: \$20.00
- Est. CAM: \$6.94
- Permitted Uses: Office, Flex, Showroom

### Highlights

- o Built 2006
- o Large warehouse door
- o Professionally maintained building
- Prime location with easy access to Goodlette Frank Road, Airport Pulling Rd., and Pine Ridge Rd.
- o Exceptional potential for showroom office