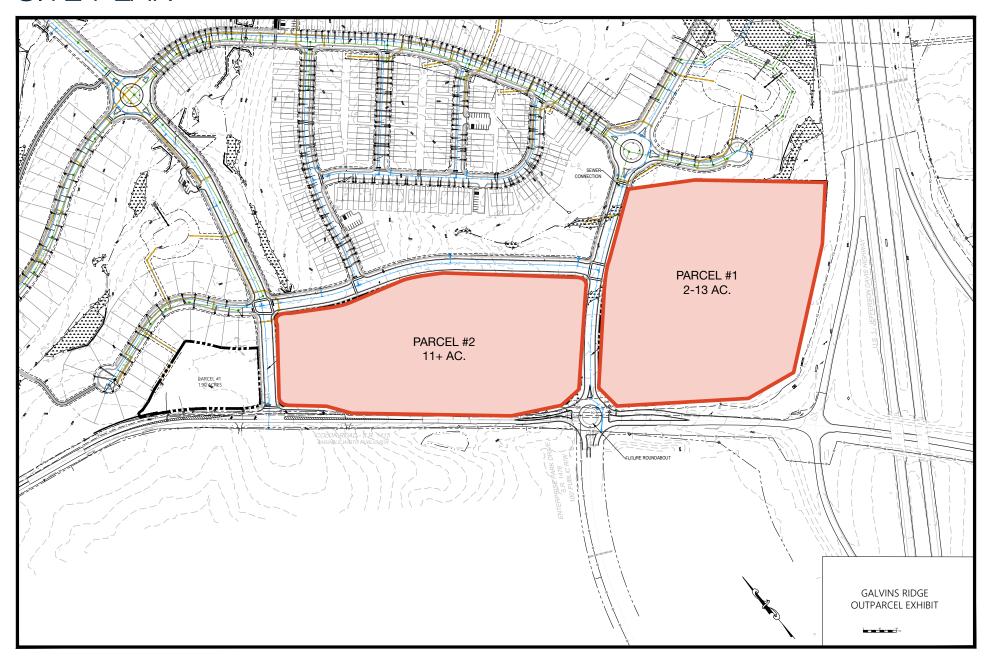

### RETAIL OPPORTUNITY

ADDRESS: Colon Rd & US Hwy 1

Sanford, NC, 27330

LOT SIZE: From 2 Acres to 13 Acres

TRAFFIC COUNTS: 31,000 average vehicles per day on US 1

FEATURES: • Great Location

Near intersection of US 1 and Colon Rd

Near large industrial park

• Within Galvin's Ridge Development

• 997 proposed housing units

RENTAL RATE: Contact Broker

## SITE PLAN