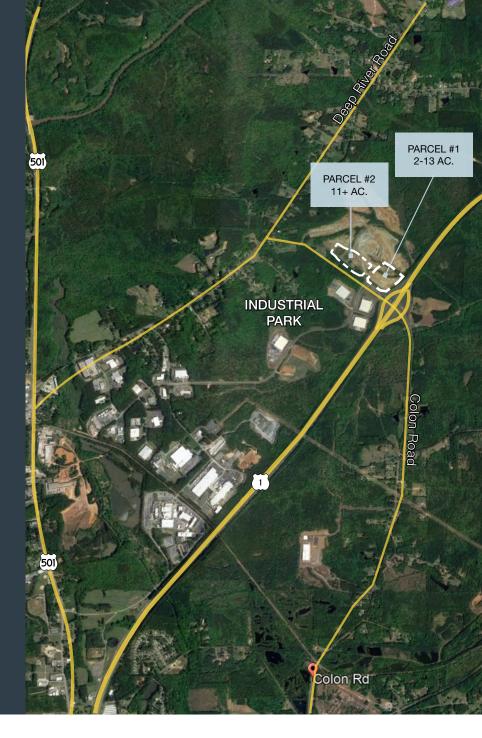

# COLON RD & US HWY 1

SANFORD | ±11 ACRES | LAND LEASE OR BUILD-TO-SUIT

### RETAIL OPPORTUNITY

ADDRESS: Colon Rd & US Hwy 1

Sanford, NC, 27330

LOT SIZE: From 2 Acres to 13 Acres

TRAFFIC COUNTS: 31,000 average vehicles per day on US 1

FEATURES: • Great Location

Near intersection of US 1 and Colon Rd

Near large industrial park

• Within Galvin's Ridge Development

• 997 proposed housing units

RENTAL RATE: Contact Broker

## SITE PLAN