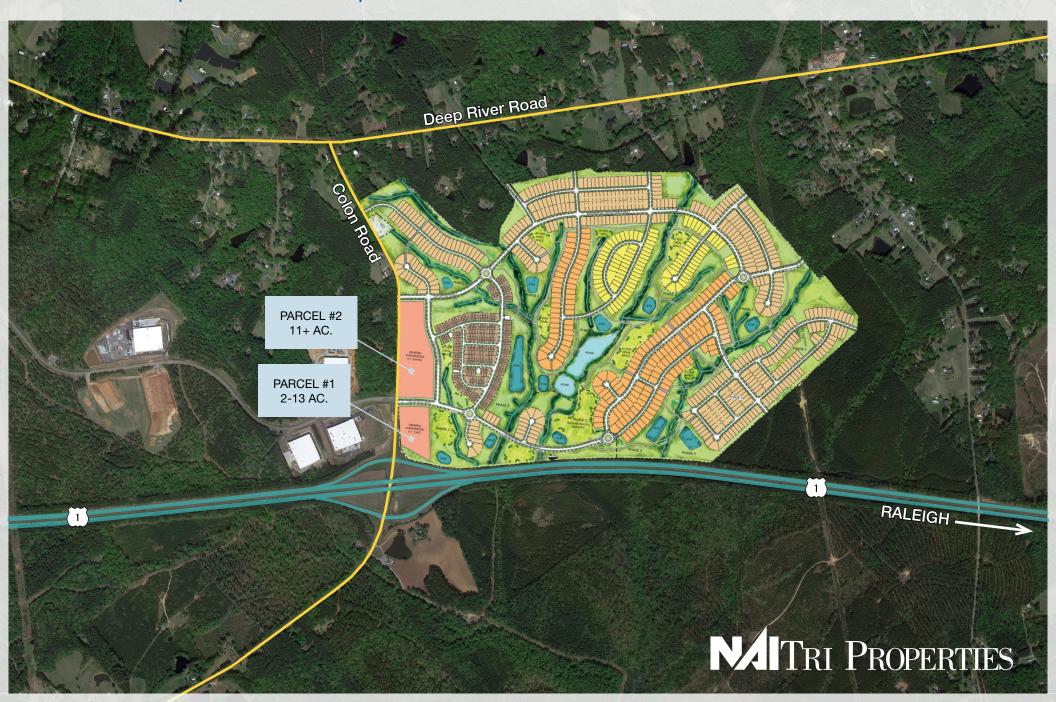

### RETAIL OPPORTUNITY

ADDRESS: Colon Rd & US Hwy 1

Sanford, NC, 27330

LOT SIZE: From 2 Acres to 13 Acres

TRAFFIC COUNTS: 31,000 average vehicles per day on US 1

FEATURES: • Great Location

Near intersection of US 1 and Colon Rd

Near large industrial park

• Within Galvin's Ridge Development

• 997 proposed housing units

RENTAL RATE: Contact Broker

## SITE PLAN