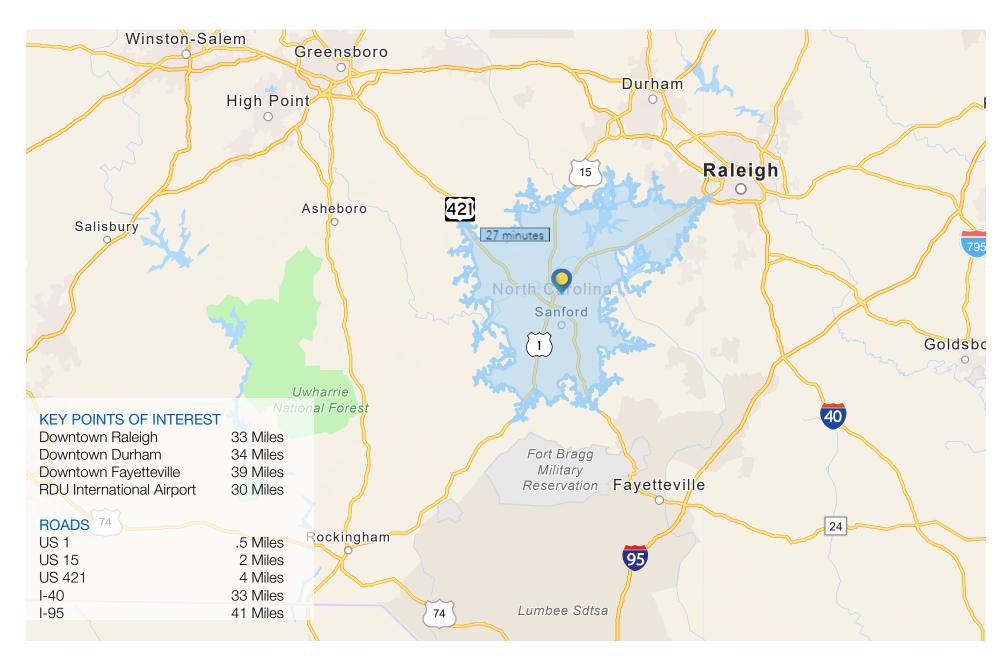

# COLON RD & US HWY 1

SANFORD | ±11 ACRES | LAND LEASE OR BUILD-TO-SUIT



# HIGHLIGHTS

### RETAIL OPPORTUNITY

ADDRESS: Colon Rd & US Hwy 1

Sanford, NC, 27330

LOT SIZE: From 2 Acres to 13 Acres

TRAFFIC COUNTS: 31,000 average vehicles per day on US 1

FEATURES: • Great Location

Near intersection of US 1 and Colon Rd

Near large industrial park

• Within Galvin's Ridge Development

• 997 proposed housing units

RENTAL RATE: Contact Broker





## SITE PLAN



#### CONTACT

JOAQUIN CANALS | 919.247.8833 | jcanals@triprop.com







JOAQUIN CANALS | 919.247.8833 | jcanals@triprop.com



### DRIVE TIME MAP



#### CONTACT





## DEMOGRAPHICS

|                             | 1 MILE   | 3 MILE   | 5 MILE   |
|-----------------------------|----------|----------|----------|
| KEY FACTS                   |          |          |          |
| Population                  | 284      | 2,347    | 6,189    |
| Average Household Size      | 2.8      | 2.7      | 2.4      |
| Median Age                  | 42.9     | 41.3     | 40.6     |
| Median Household Income     | \$66,000 | \$71,030 | \$72,102 |
| EDUCATION                   |          |          |          |
| Bachelor's/Grad/Prof Degree | 22%      | 27%      | 28%      |
| Some College                | 43%      | 39%      | 39%      |
| High School Graduate        | 28%      | 24%      | 23%      |
| No High School Diploma      | 7%       | 10%