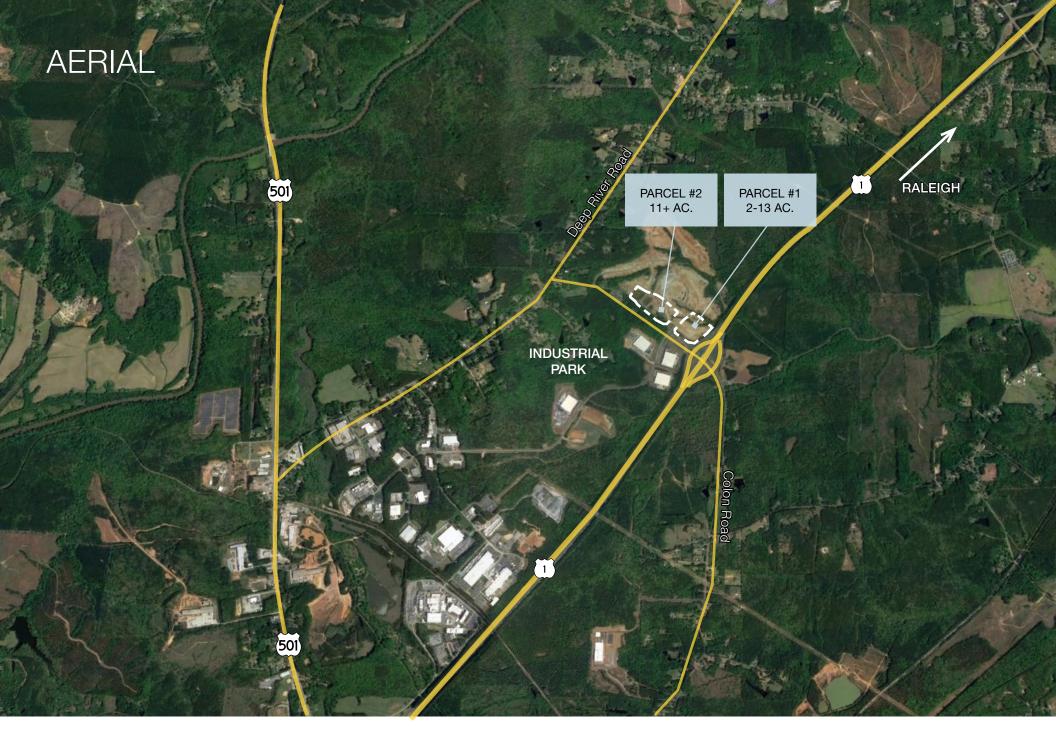

### RETAIL OPPORTUNITY

ADDRESS: Colon Rd & US Hwy 1

Sanford, NC, 27330

LOT SIZE: From 2 Acres to 13 Acres

TRAFFIC COUNTS: 31,000 average vehicles per day on US 1

FEATURES: • Great Location

Near intersection of US 1 and Colon Rd

Near large industrial park

• Within Galvin's Ridge Development

• 997 proposed housing units

RENTAL RATE: Contact Broker

### DRIVE TIME MAP