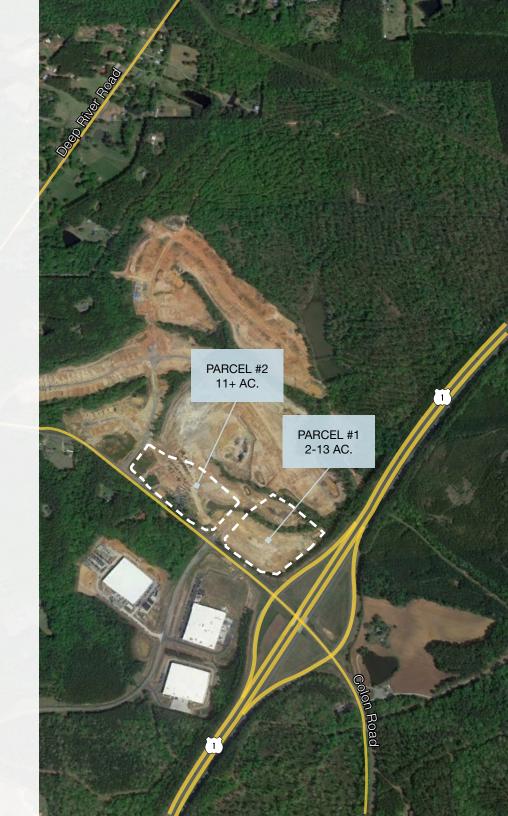

### RETAIL OPPORTUNITY

ADDRESS: Colon Rd & US Hwy 1

Sanford, NC, 27330

LOT SIZE: From 2 Acres to 13 Acres

TRAFFIC COUNTS: 31,000 average vehicles per day on US 1

FEATURES: • Great Location

Near intersection of US 1 and Colon Rd

Near large industrial park

• Within Galvin's Ridge Development

• 997 proposed housing units

RENTAL RATE: Contact Broker

## SITE PLAN