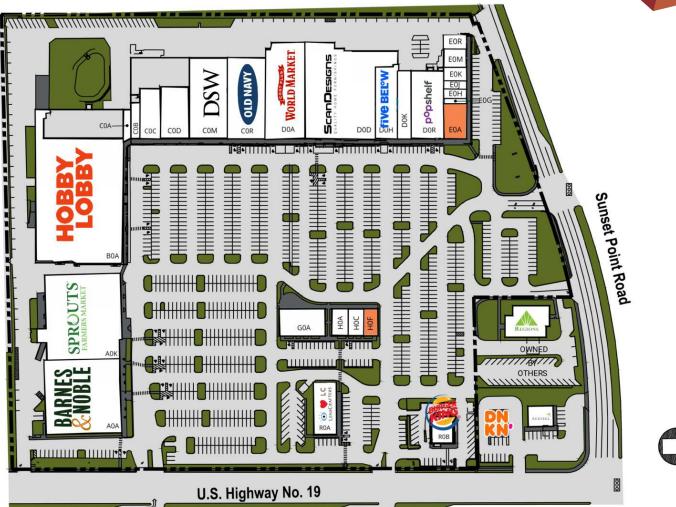

## **FOR LEASE**

23666 US HWY 19 N, CLEARWATER, FL 33765

| SUITE | TENANT NAME                | SPACE SIZE |
|-------|----------------------------|------------|
| A0A   | Barnes & Noble             | 27,830 SF  |
| A0K   | Sprouts Market             | 31,998 SF  |
| B0A   | Hobby Lobby                | 55,000 SF  |
| COA   | Idolize Brows & Beauty     | 1,098 SF   |
| COB   | Magnolia Soap and Bath Co. | 1,613 SF   |
| COC   | Carters                    | 5,000 SF   |
| COD   | Kirkland's                 | 7,500 SF   |
| COM   | DSW                        | 15,300 SF  |
| COR   | Old Navy                   | 15,300 SF  |

| SUITE | TENANT NAME            | SPACE SIZE |
|-------|------------------------|------------|
| D0A   | Cost Plus World Market | 18,300 SF  |
| DOD   | Scan Design            | 33,330 SF  |
| D0H   | Five Below             | 8,050 SF   |
| D0K   | Coast Dental           | 4,500 SF   |
| D0R   | Popshelf               | 10,800 SF  |
| E0A   | Available              | 4,000 SF   |
| E0G   | Occupied               | 400 SF     |
| ЕОН   | Sunset Sub Shoppe      | 1,000 SF   |
| E0J   | Great Clips            | 1,000 SF   |
|       |                        |            |

| SUITE | TENANT NAME     | SPACE SIZE |
|-------|-----------------|------------|
| E0K   | H&R Block       | 1,500 SF   |
| E0M   | Nail Spa        | 2,000 SF   |
| E0R   | Dominos Plzza   | 1,500 SF   |
| G0A   | Mr. & Mrs. Crab | 6,000 SF   |
| НОА   | Row House       | 2,062 SF   |
| НОС   | Golftec         | 2,138 SF   |
| H0F   | Available       | 1,800 SF   |
| R0A   | Lenscrafters    | 5,798 SF   |
| R0B   | Burger King     | 3,000 SF   |