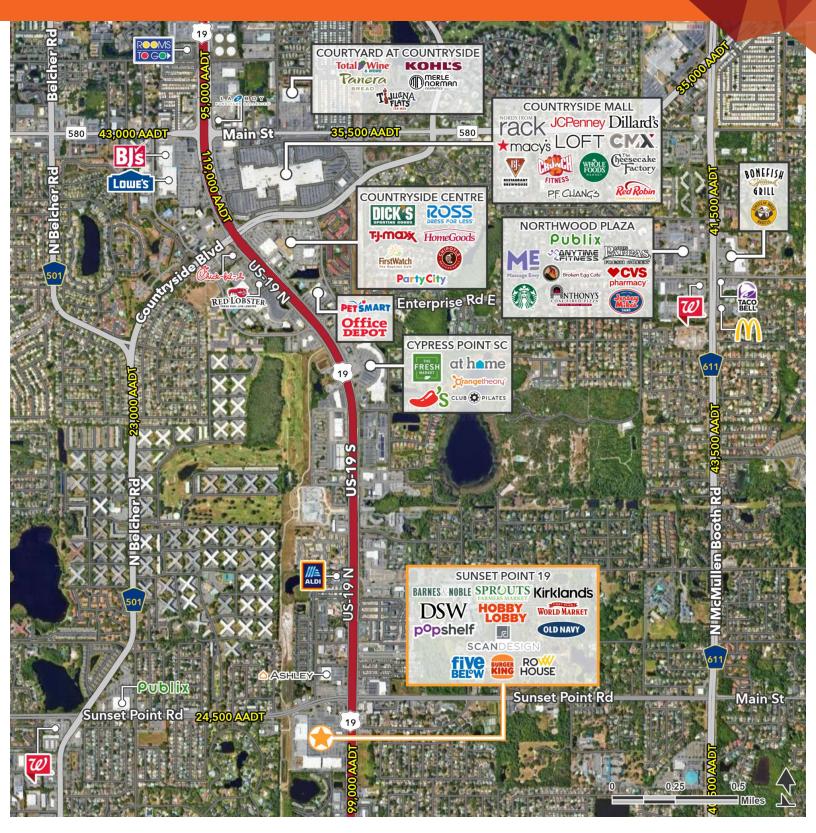

### **LOCATION DESCRIPTION**

Located at the SWC of Sunset Point Road and US 19 - one of Clearwater's busiest intersections

### **PROPERTY HIGHLIGHTS**

- 4,000 SF endcap space available
- 1,800 SF 2nd Generation restaurant space available
- Retailers include Sprouts, Hobby Lobby, Cost Plus World Market, DSW, Old Navy, Five Below, Kirkland's and Barnes & Noble
- Traffic Counts (AADT): Sunset Point Rd 27,500; US 19 -127,500