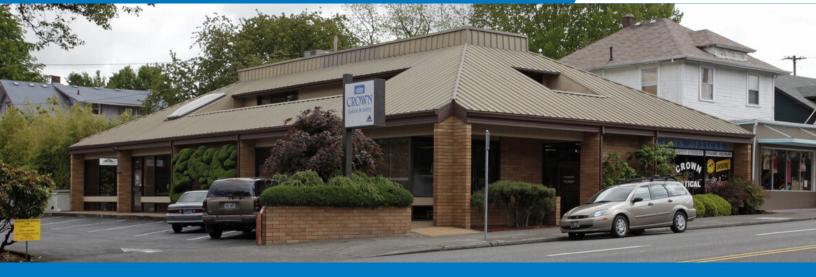

### **RETAIL/OFFICE SPACE FOR LEASE**

### **DETAILS**

Space size: ± 5,019 SF – Floor 1

± 0.33 AC lot

Lease rate: Call brokers for rate

Zoning: CM2

#### **FEATURES**

- Flexible office/retail/medical build out available
- Multiple storefront entrances
- Freestanding building with off-street parking available
- High visibility with ± 7,400 VPD off E Burnside Street
- Minutes from downtown Portland and major transportation arterials
- Surrounding tenants include: Whole Foods, Laurelhurst Theatre, Paade, and Laurelhurst Market