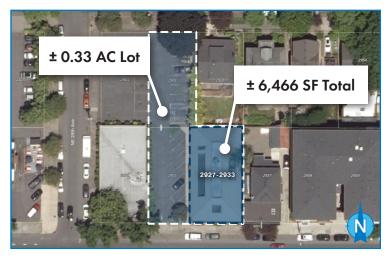

### **DETAILS**

Space size: ± 5,019 SF – Floor 1

± 0.33 AC lot

Lease rate: Call brokers for rate

Zoning: CM2

### PROPERTY PHOTOS & MAP

**WALK SCORE** 

For more information or a property tour, please contact: