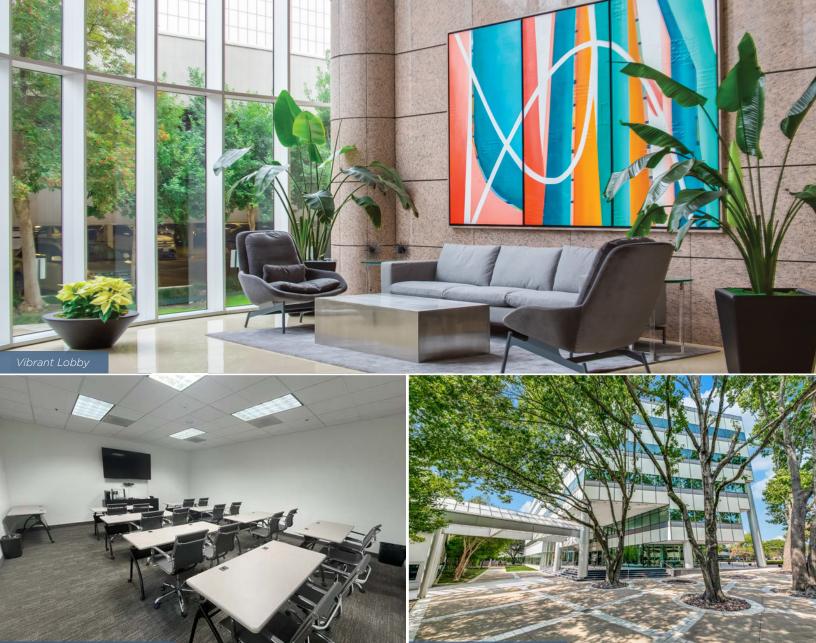

# AN inviting SPACE

Outdoor Gathering Space

In addition to The Quorum's unbeatable location and accessibility, the office building's modern finishes, tall ceilings, a large atrium, and abundant natural light bring a refreshing openness and ease to the offices that every tenant will enjoy. Abundant outdoor gathering spaces also surround the exterior.

#### **OUTDOOR GATHERING SPACE**

with beautiful landscaping and shaded areas

### **CONFERENCE CENTER**

including a board room with modular furniture

**3.5:1,000 PARKING** 100% structured parking garage

**ENDLESS DINING AVAILABLE** 

walkable to Restaurant Row