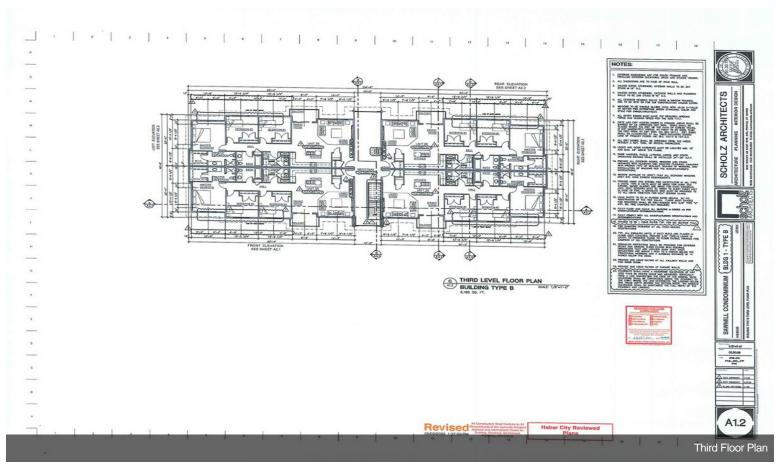

- Units feature Island kitchens with range.
- Single-car garage parking.

#### **Unit/Room Mix Information**

**Description** 3+2

**No. Units** 10

Avg. Rent/Mo Negotiable **Sq. Ft** 1,406

1378 S Sawmill Blvd, Heber, UT 84032