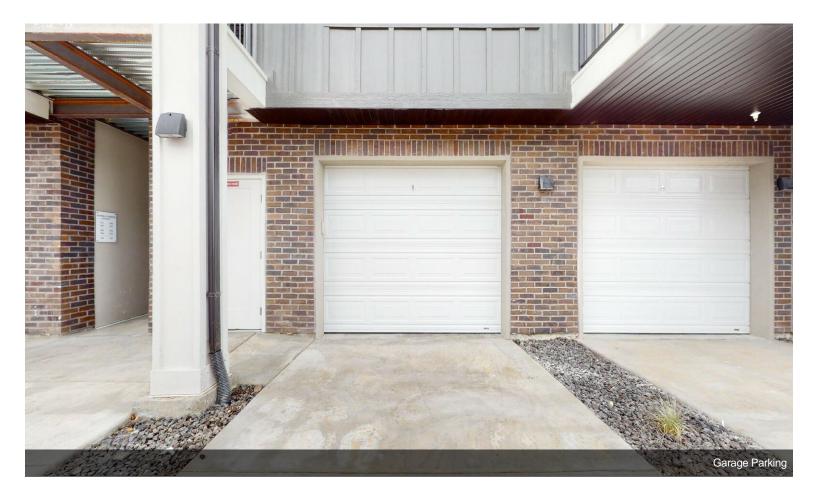

# Sawmill Condos

\$4,900,000

5.2 million is for investors only. Units are professionally managed by Passaro Leasing Company. The HOA will be \$2,250 for the building. It breaks down to \$225 per unit. The HOA covers TV, internet, snow removal and ground maintenance. Each unit has one detached garage. See attached Proforma....

- Units feature Island kitchens with range.
- Single-car garage parking.