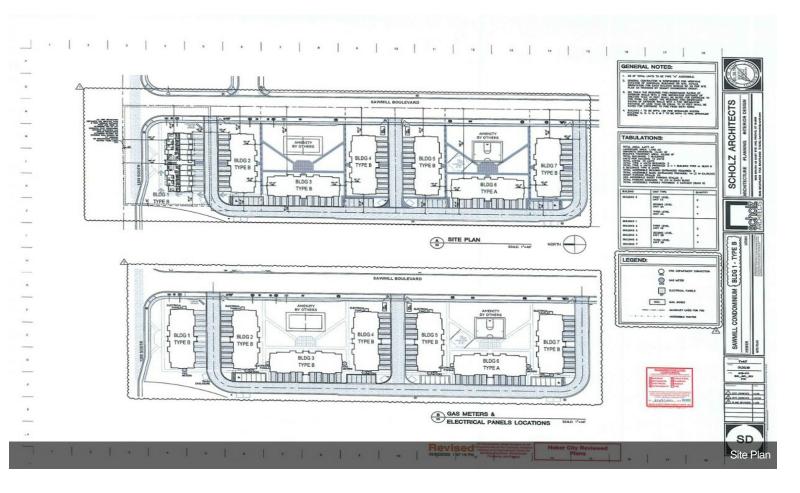

#### Sawmill Condos 1378 S Sawmill Blvd, Heber, UT 84032

Gregory Bird Sky Realty Company 1983 N 1120 W,Provo, UT 84604 greg@skyrealtyco.com (801) 704-3445

| Price:              | \$4,900,000   |
|---------------------|---------------|
| No. Units:          | 10            |
| Property Type:      | Multifamily   |
| Property Subtype:   | Apartment     |
| Apartment Style:    | Low Rise      |
| Building Class:     | В             |
| Sale Type:          | Investment    |
| Cap Rate:           | 5.37%         |
| Lot Size:           | 0.30 AC       |
| Building Size:      | 14,060 SF     |
| No. Beds:           | 10            |
| No. Stories:        | 3             |
| Year Built:         | 2023          |
| Parking Ratio:      | 1.42/1,000 SF |
| Zoning Description: | MF            |
|                     |               |

# Sawmill Condos

\$4,900,000

5.2 million is for investors only. Units are professionally managed by Passaro Leasing Company. The HOA will be \$2,250 for the building. It breaks down to \$225 per unit. The HOA covers TV, internet, snow removal and ground maintenance. Each unit has one detached garage. See attached Proforma....