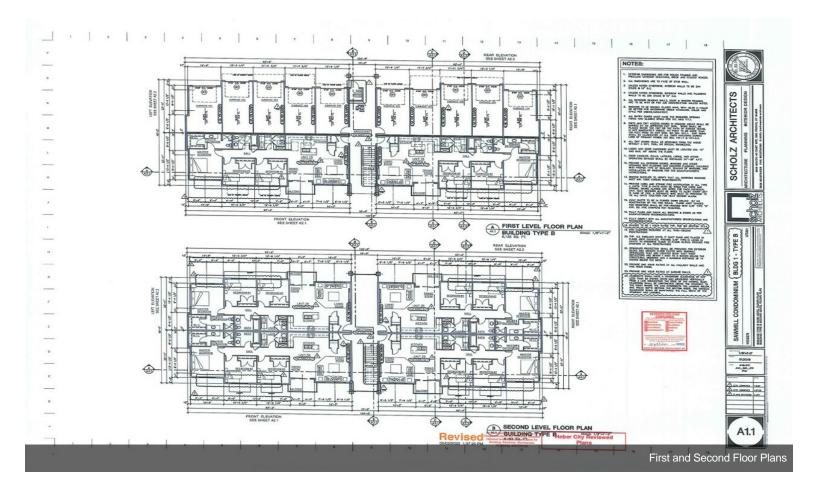

- Units feature Island kitchens with range.
- Single-car garage parking.

#### **Unit/Room Mix Information**

**Description** 3+2

**No. Units** 10

Avg. Rent/Mo Negotiable **Sq. Ft** 1,406

1378 S Sawmill Blvd, Heber, UT 84032