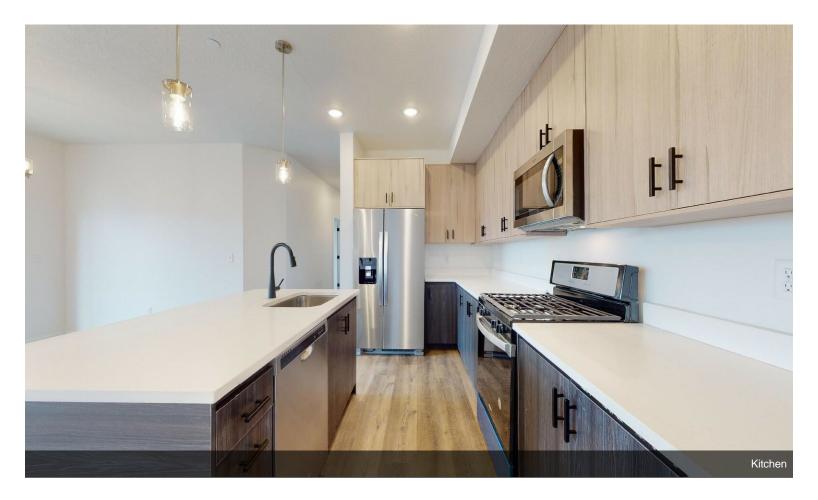

| 10            |
| No. Stories:        | 3             |
| Year Built:         | 2023          |
| Parking Ratio:      | 1.42/1,000 SF |
| Zoning Description: | MF            |
|                     |               |

# Sawmill Condos

\$4,900,000

5.2 million is for investors only. Units are professionally managed by Passaro Leasing Company. The HOA will be \$2,250 for the building. It breaks down to \$225 per unit. The HOA covers TV, internet, snow removal and ground maintenance. Each unit has one detached garage. See attached Proforma....

- Units feature Island kitchens with range.
- Single-car garage parking.





#### **Unit/Room Mix Information**

**Description** 3+2

**No. Units** 10

Avg. Rent/Mo Negotiable **Sq. Ft** 1,406



1378 S Sawmill Blvd, Heber, UT 84032