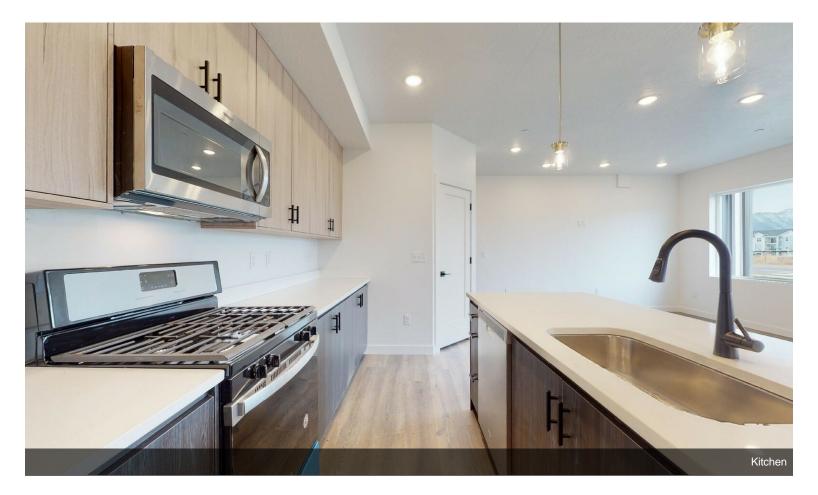

eds:           | 10            |
| No. Stories:        | 3             |
| Year Built:         | 2023          |
| Parking Ratio:      | 1.42/1,000 SF |
| Zoning Description: | MF            |
|                     |               |

# Sawmill Condos

\$4,900,000

5.2 million is for investors only. Units are professionally managed by Passaro Leasing Company. The HOA will be \$2,250 for the building. It breaks down to \$225 per unit. The HOA covers TV, internet, snow removal and ground maintenance. Each unit has one detached garage. See attached Proforma....

- Units feature Island kitchens with range.
- Single-car garage parking.





#### **Unit/Room Mix Information**

**Description** 3+2

**No. Units** 10

Avg. Rent/Mo Negotiable **Sq. Ft** 1,406



1378 S Sawmill Blvd, Heber, UT 84032