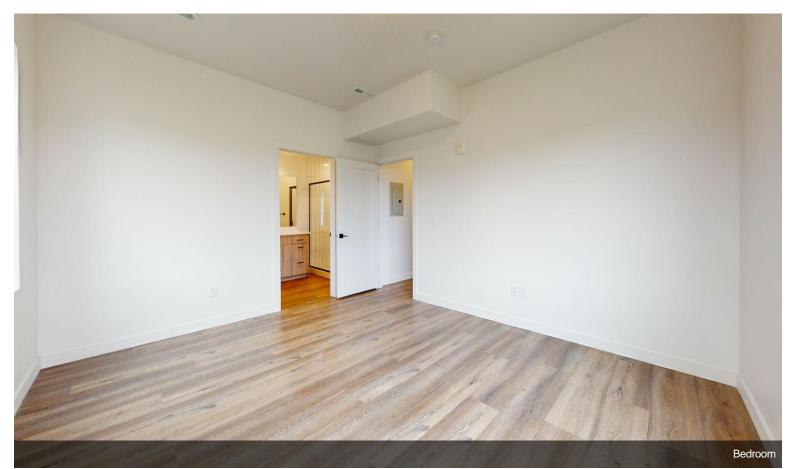

|
| No. Stories:        | 3             |
| Year Built:         | 2023          |
| Parking Ratio:      | 1.42/1,000 SF |
| Zoning Description: | MF            |
|                     |               |

# Sawmill Condos

\$4,900,000

5.2 million is for investors only. Units are professionally managed by Passaro Leasing Company. The HOA will be \$2,250 for the building. It breaks down to \$225 per unit. The HOA covers TV, internet, snow removal and ground maintenance. Each unit has one detached garage. See attached Proforma....

- Units feature Island kitchens with range.
- Single-car garage parking.





#### **Unit/Room Mix Information**

**Description** 3+2

**No. Units** 10

Avg. Rent/Mo Negotiable **Sq. Ft** 1,406



1378 S Sawmill Blvd, Heber, UT 84032