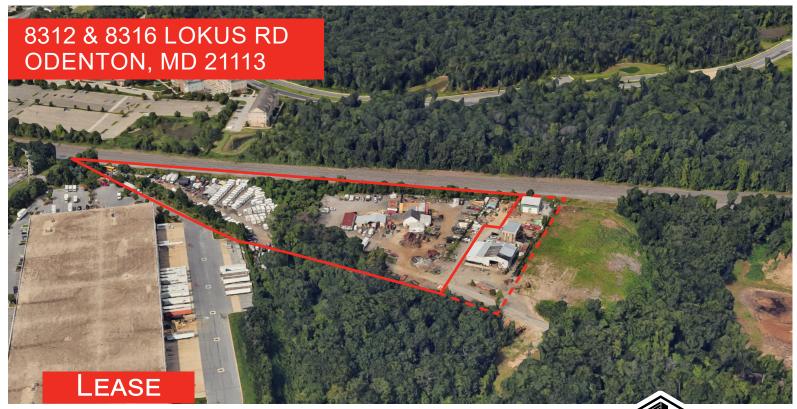

## **Industrial Property Available**

- ± 12,227 sqft of improvements
- ± 3 acres Zoned O-IND
- · Fenced and secured yard
- Close proximity to MARC Odenton Station, Fort Meade, NSA, MD-32, and MD-170
- Between DC, Baltimore & Annapolis
- Build-to-suit opportunity
- Asking rent: \$34,000 per month NNN