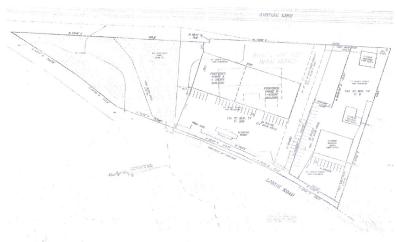

## **Industrial Property Available**

- ± 12,227 sqft of improvements
- ± 3 acres Zoned O-IND
- · Fenced and secured yard
- Close proximity to MARC Odenton Station, Fort Meade, NSA, MD-32, and MD-170
- Between DC, Baltimore & Annapolis
- Build-to-suit opportunity
- Asking rent: \$34,000 per month NNN