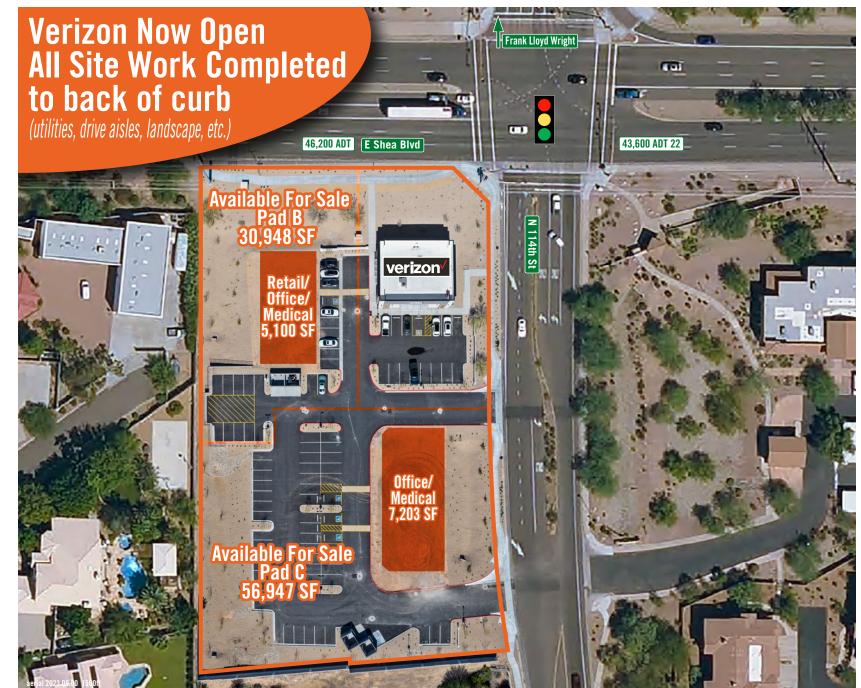

## 111.835279 PAGE SALE For Sale - Call For Pricing

- Pad B 30,948 SF Lot
- Only retail opportunity with Shea Blvd visibility in corridor
- Zoned Neighborhood Commercial (C-1) for
- Retail, Office or Medical - buildable up to 5,100 SF
- Divisible (no Drive-Thru allowed)
- Pad C 56,947 SF Lot
- Zoned Service Residential (S-R) for Office/Medical
- buildable up to 7,200 SF Divisible (no Drive-Thru allowed)

### Info

- Verizon open for business
- All Site Work completed to back of curb (utilities, drive aisles, landscape, etc.)