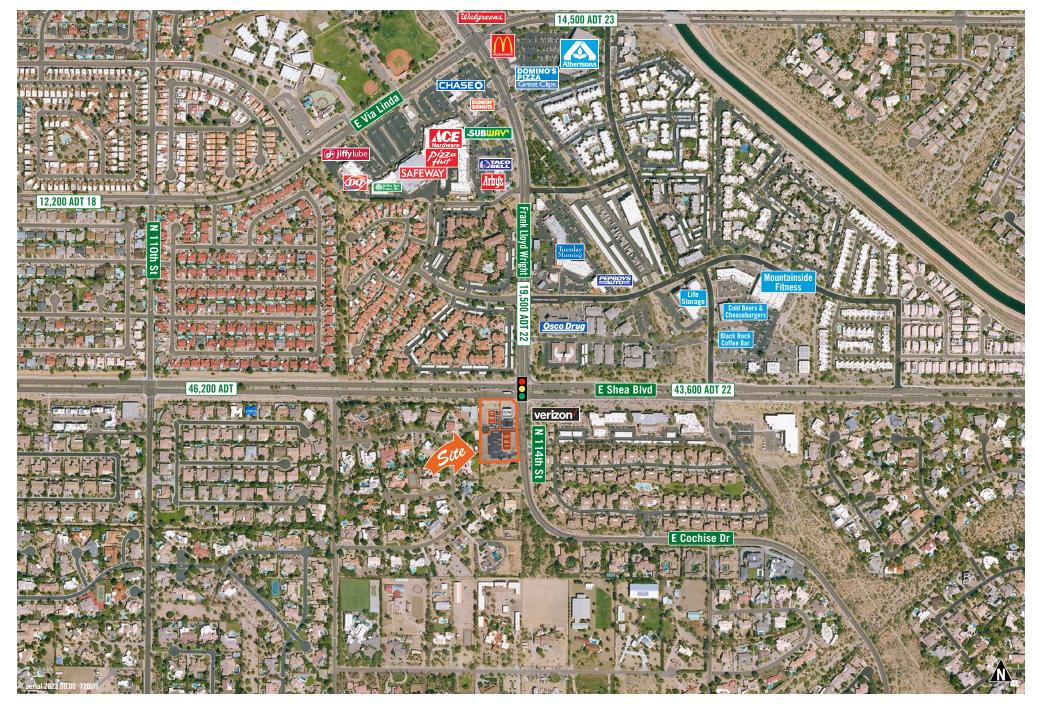

# **Two Lots for Sale Only Retail with** Shea Blvd Visibility in Corridor

TÉMADT

Scottsdale, AZ

N 114th St & E Shea Blvd

E Cactus Rd

E Shea Blvd 39,700 ADT 18

## Scottsdale, AZ — N 114th St & E Shea Blvd

Shaun Greear | 208.908.5520 | sgreear@hcollc.com

Hawkins | hawkinscompanies.com 855 W Broad St, Ste 300, Boise, ID 83702

### Scottsdale, AZ — N 114th St & E Shea Blvd

33.582237 LINK TO -111.835279 PAGE FOR SALE

Shaun Greear | 208.908.5520 | sgreear@hcollc.com

Hawkins | hawkinscompanies.com 855 W Broad St, Ste 300, Boise, ID 83702