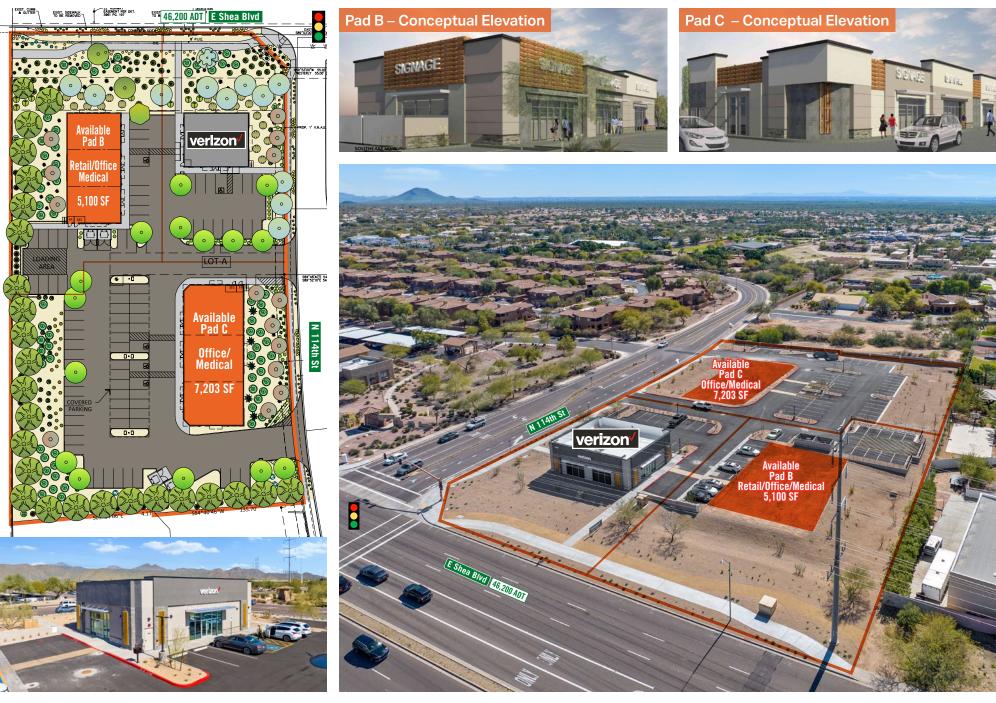

## 111.835279 PAGE SALE For Sale - Call For Pricing

- Pad B 30,948 SF Lot
- Only retail opportunity with Shea Blvd visibility in corridor
- Zoned Neighborhood Commercial (C-1) for
- Retail, Office or Medical - buildable up to 5,100 SF
- Divisible (no Drive-Thru allowed)
- Pad C 56,947 SF Lot
- Zoned Service Residential (S-R) for Office/Medical
- buildable up to 7,200 SF Divisible (no Drive-Thru allowed)

### Info

- Verizon open for business
- All Site Work completed to back of curb (utilities, drive aisles, landscape, etc.)