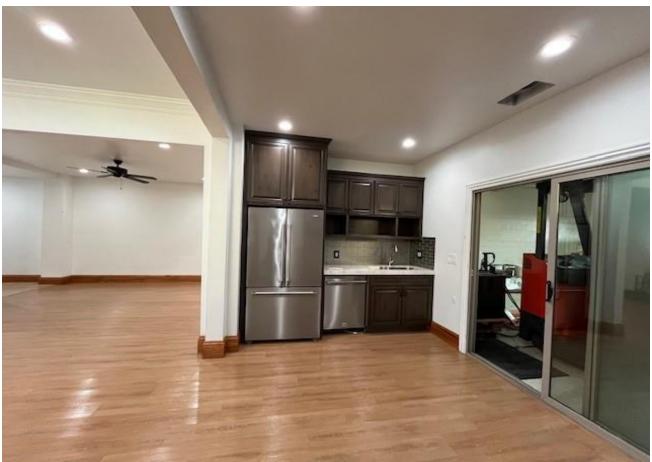

## **Property Features:**

- Owner User building: retail, office, medical, warehouse and indoor storage rooms
- Private offices with two bathrooms, shower and kitchen
- Approx. 12' level grade roll up door
- Approx. 12' clear ceiling height
- Front Parking spaces available
- Secured gated yard with lots of parking
- Close proximity to Shopping Centers, residential neighborhood and schools
- Close proximity to freeway access 101, 280, 17/880 and 87
- Building Size +/- 3,600 sf
- Lot Size +/- 9,450 sf
- Year Built/Renovated 1958 / 2021
- APN 277-20-018