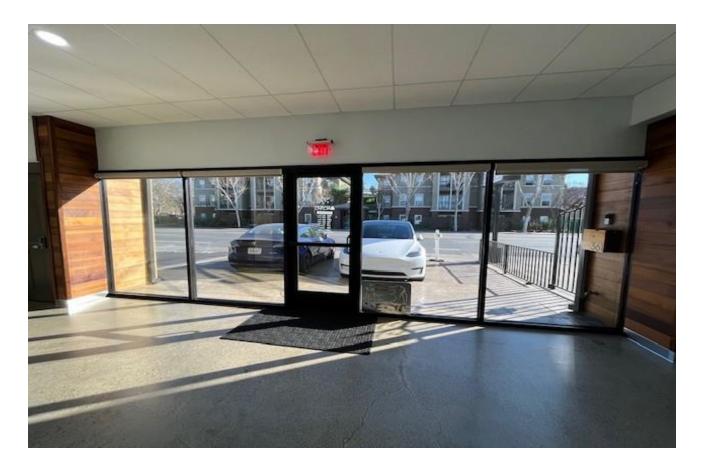

## **Property Features:**

- Owner User building: retail, office, medical, warehouse and indoor storage rooms
- Private offices with two bathrooms, shower and kitchen
- Approx. 12' level grade roll up door
- Approx. 12' clear ceiling height
- Front Parking spaces available
- Secured gated yard with lots of parking
- Close proximity to Shopping Centers, residential neighborhood and schools
- Close proximity to freeway access 101, 280, 17/880 and 87
- Building Size +/- 3,600 sf
- Lot Size +/- 9,450 sf
- Year Built/Renovated 1958 / 2021
- APN 277-20-018