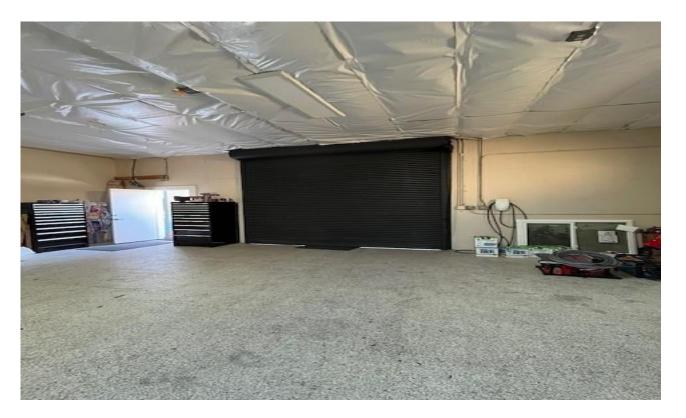

## **Property Features:**

- Owner User building: retail, office, medical, warehouse and indoor storage rooms
- Private offices with two bathrooms, shower and kitchen
- Approx. 12' level grade roll up door
- Approx. 12' clear ceiling height
- Front Parking spaces available
- Secured gated yard with lots of parking
- Close proximity to Shopping Centers, residential neighborhood and schools
- Close proximity to freeway access 101, 280, 17/880 and 87
- Building Size +/- 3,600 sf
- Lot Size +/- 9,450 sf
- Year Built/Renovated 1958 / 2021
- APN 277-20-018