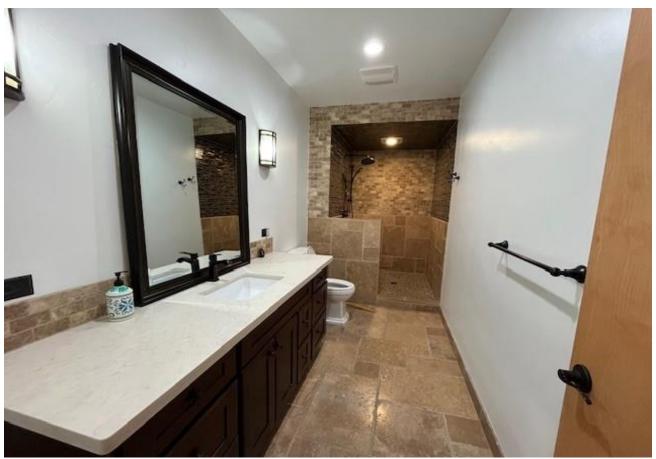

## **Property Features:**

- Owner User building: retail, office, medical, warehouse and indoor storage rooms
- Private offices with two bathrooms, shower and kitchen
- Approx. 12' level grade roll up door
- Approx. 12' clear ceiling height
- Front Parking spaces available
- Secured gated yard with lots of parking
- Close proximity to Shopping Centers, residential neighborhood and schools
- Close proximity to freeway access 101, 280, 17/880 and 87
- Building Size +/- 3,600 sf
- Lot Size +/- 9,450 sf
- Year Built/Renovated 1958 / 2021
- APN 277-20-018

## **Private Room Offices**

For More Information Please Contact:

May Novak 650.888.2201

may@centersdynamic.com

Lic. 01267812

THE ABOVE INFORMATION HAS BEEN OBTAINED FROM SOURCES WE BELIEVED TO BE RELIABLE. HOWEVER, WE DO NOT TAKE RESPONSIBILITY FOR ITS CORRECTNESS INCLUDING OMISSIONS. WE ENCOURAGE YOU TO MAKE YOUR OWN OUTSIDE INDEPENDENT INVESTIGATIONS TO DETERMINE THE ACCURACY OF ANY INFORMATION CONTAINED HEREIN. SUBJECT TO CHANGE AND VERIFICATION.