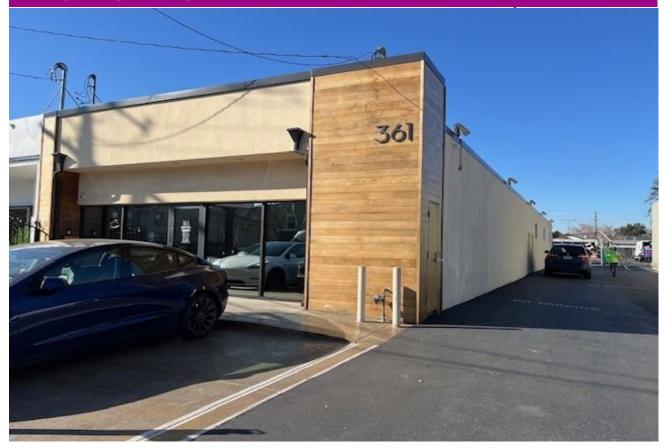

## **FOR SALE**

## 361 Meridian Ave, San Jose

retail, office, medical, industrial and warehouse

3,600 sf

## **Property Features:**

- Owner User building: retail, office, medical, warehouse and indoor storage rooms
- Private offices with two bathrooms, shower and kitchen
- Approx. 12' level grade roll up door
- Approx. 12' clear ceiling height
- Front Parking spaces available
- Secured gated yard with lots of parking
- Close proximity to Shopping Centers, residential neighborhood and schools
- Close proximity to freeway access 101, 280, 17/880 and 87
- Building Size +/- 3,600 sf
- Lot Size +/- 9,450 sf
- Year Built/Renovated 1958 / 2021
- APN 277-20-018