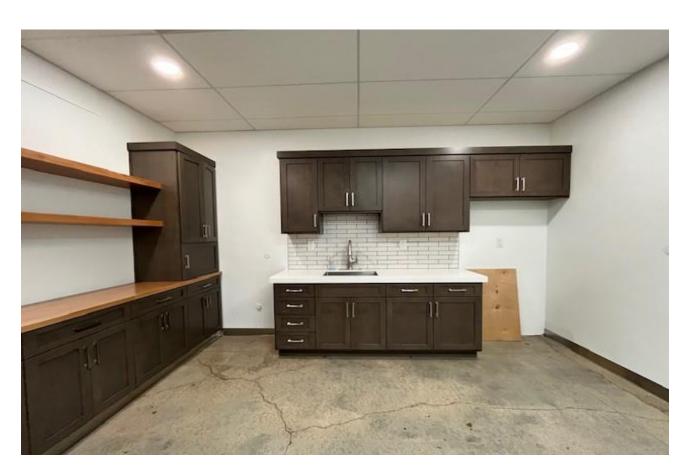

## **Property Features:**

- Owner User building: retail, office, medical, warehouse and indoor storage rooms
- Private offices with two bathrooms, shower and kitchen
- Approx. 12' level grade roll up door
- Approx. 12' clear ceiling height
- Front Parking spaces available
- Secured gated yard with lots of parking
- Close proximity to Shopping Centers, residential neighborhood and schools
- Close proximity to freeway access 101, 280, 17/880 and 87
- Building Size +/- 3,600 sf
- Lot Size +/- 9,450 sf
- Year Built/Renovated 1958 / 2021
- APN 277-20-018

## **Private Room Offices**

For More Information Please Contact:

May Novak 650.888.2201

may@centersdynamic.com

Lic. 01267812

THE ABOVE INFORMATION HAS BEEN OBTAINED FROM SOURCES WE BELIEVED TO BE RELIABLE. HOWEVER, WE DO NOT TAKE RESPONSIBILITY FOR ITS CORRECTNESS INCLUDING OMISSIONS. WE ENCOURAGE YOU TO MAKE YOUR OWN OUTSIDE INDEPENDENT INVESTIGATIONS TO DETERMINE THE ACCURACY OF ANY INFORMATION CONTAINED HEREIN. SUBJECT TO CHANGE AND VERIFICATION.