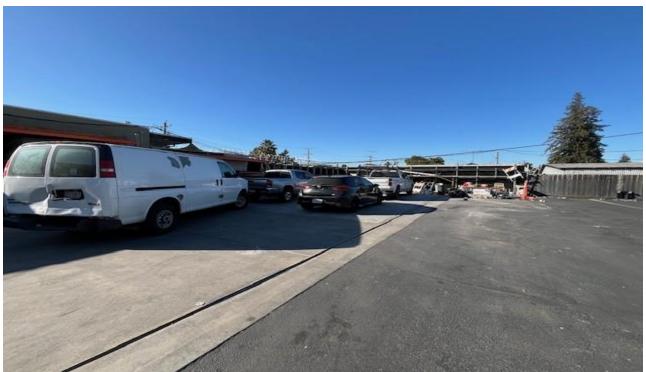

## **Property Features:**

- Owner User building: retail, office, medical, warehouse and indoor storage rooms
- Private offices with two bathrooms, shower and kitchen
- Approx. 12' level grade roll up door
- Approx. 12' clear ceiling height
- Front Parking spaces available
- Secured gated yard with lots of parking
- Close proximity to Shopping Centers, residential neighborhood and schools
- Close proximity to freeway access 101, 280, 17/880 and 87
- Building Size +/- 3,600 sf
- Lot Size +/- 9,450 sf
- Year Built/Renovated 1958 / 2021
- APN 277-20-018