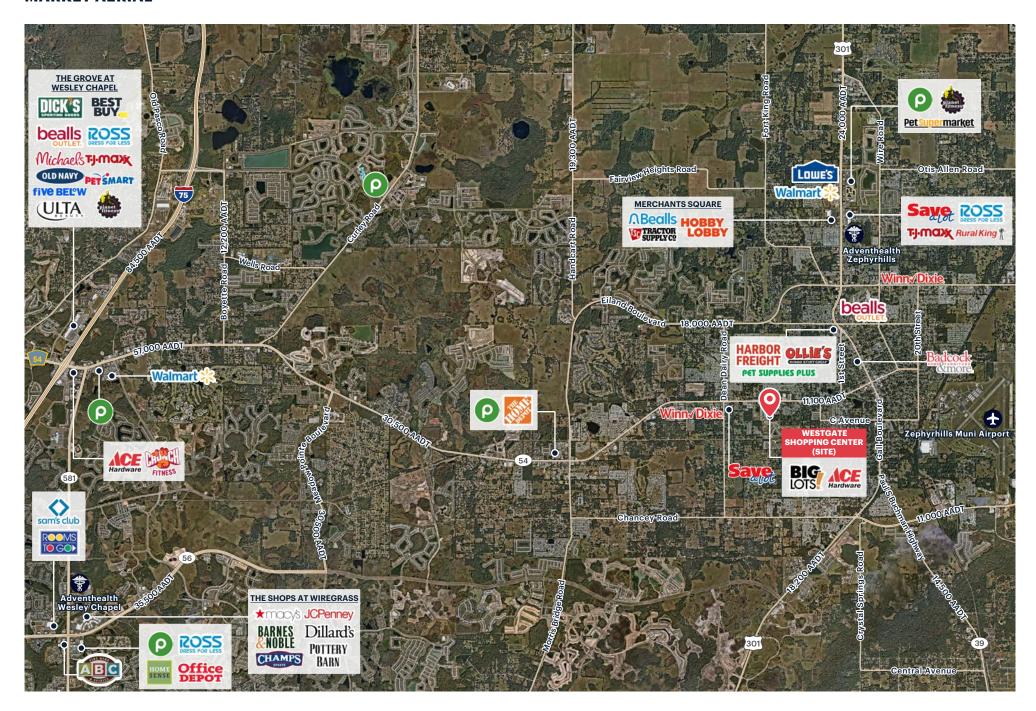

### **MARKET AERIAL**

information. References to square footage are approximate. Buyer must verify the information and bears all risk for any inaccuracies.

#### **NEIGHBOR**

Publix, Home Depot, Winn-Dixie, Save A Lot