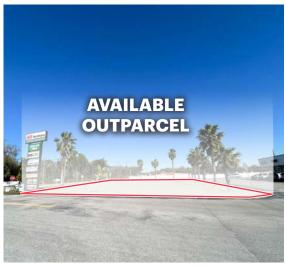

## **BIG BOX RETAIL AND OUTPARCEL FOR GROUND LEASE**

# **WESTGATE SHOPPING CENTER**

4810-4930 South Allen Road

ZEPHYRHILLS | FLORIDA







## ±41,139 SF & ±0.54 AC

**BIG BOX RETAIL** 

**OUTPARCEL PAD SITE** 

#### **SPACE DETAILS**

#### **POSSESSION**

**Immediate** 

## **CO-TENANTS**

Ace Hardware, Dollar Tree, Habitat for Humanity Restore, Coastal Furniture, and Coast Dental

#### **NEIGHBOR**

Publix, Home Depot, Winn-Dixie, Save A Lot

#### **COMMENTS**

- Zoned as C2 (Commercial)
- Direct access from 5th Ave. and Allen Rd.

6 990

1,661

• 7 Miles East of Wesley Chapel

#### **DEMOGRAPHICS**

**POPULATION** 

1 Mile

5 Mile

| I IVIIIC         | 0,550  | 1 WILL            | 5,557    |
|------------------|--------|-------------------|----------|
| 3 Mile           | 47,191 | 3 Mile            | 47,922   |
| 5 Mile           | 73,187 | 5 Mile            | 67,444   |
|                  |        |                   |