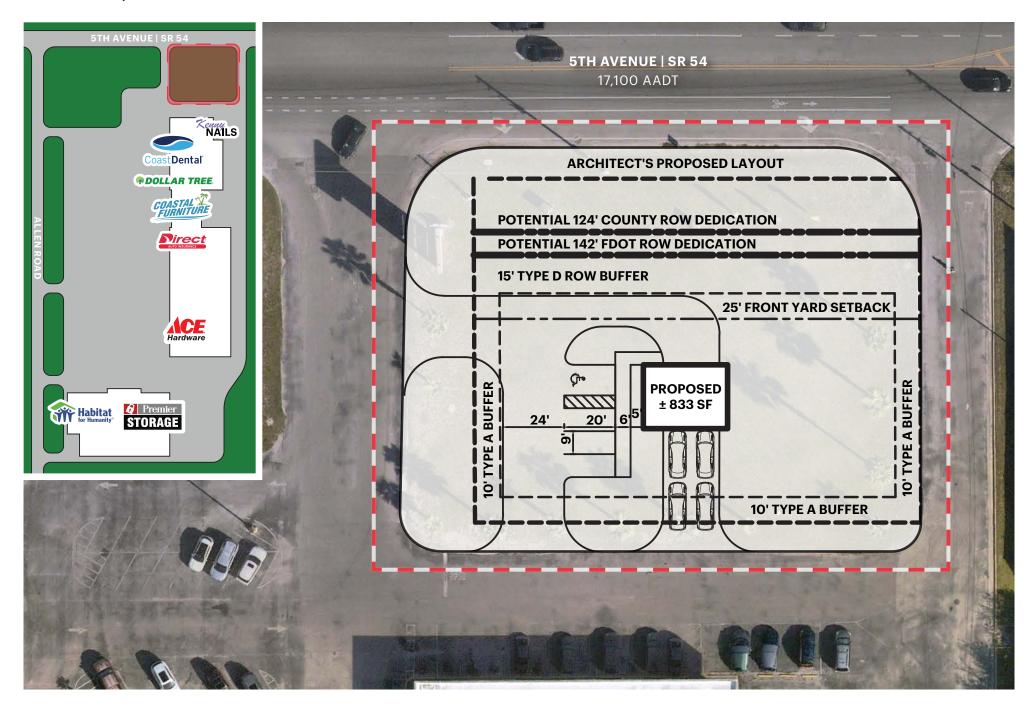

## **SITE PLAN**

## PROPOSED QUICK CHANGE OIL FACILITY

#### **COMMENTS**

- Zoned as C2 (Commercial)
- Direct access from 5th Ave. and Allen Rd.

6 990

1,661

• 7 Miles East of Wesley Chapel