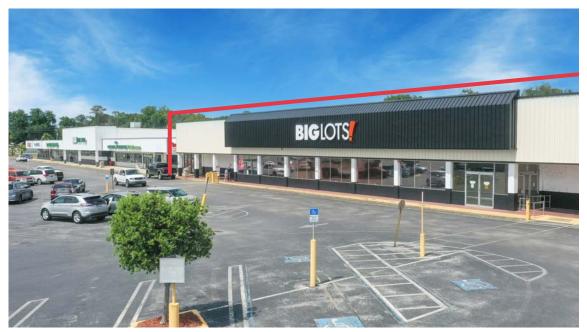

# **WESTGATE SHOPPING CENTER**

4810-4930 South Allen Road

ZEPHYRHILLS | FLORIDA

## ±41,139 SF & ±0.54 AC

**BIG BOX RETAIL** 

**OUTPARCEL PAD SITE** 

## **CO-TENANTS**

Ace Hardware, Dollar Tree, Habitat for Humanity Restore, Coastal Furniture, and Coast Dental