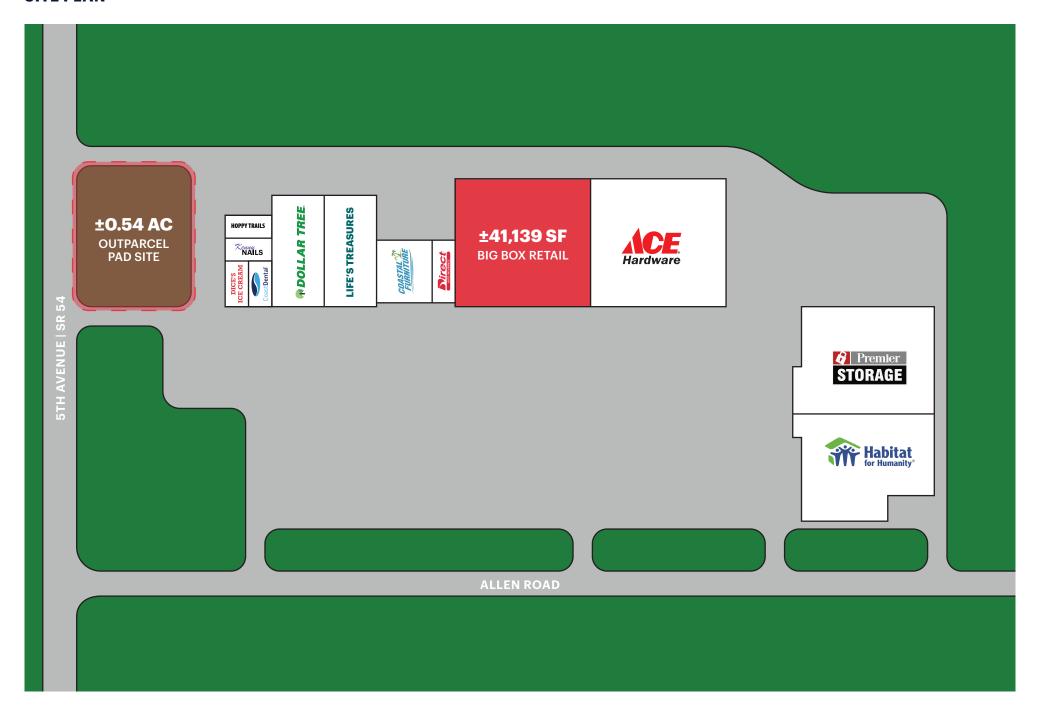

## **SITE PLAN**

## ±41,139 SF & ±0.54 AC

**BIG BOX RETAIL** 

**OUTPARCEL PAD SITE** 

## **CO-TENANTS**

Ace Hardware, Dollar Tree, Habitat for Humanity Restore, Coastal Furniture, and Coast Dental