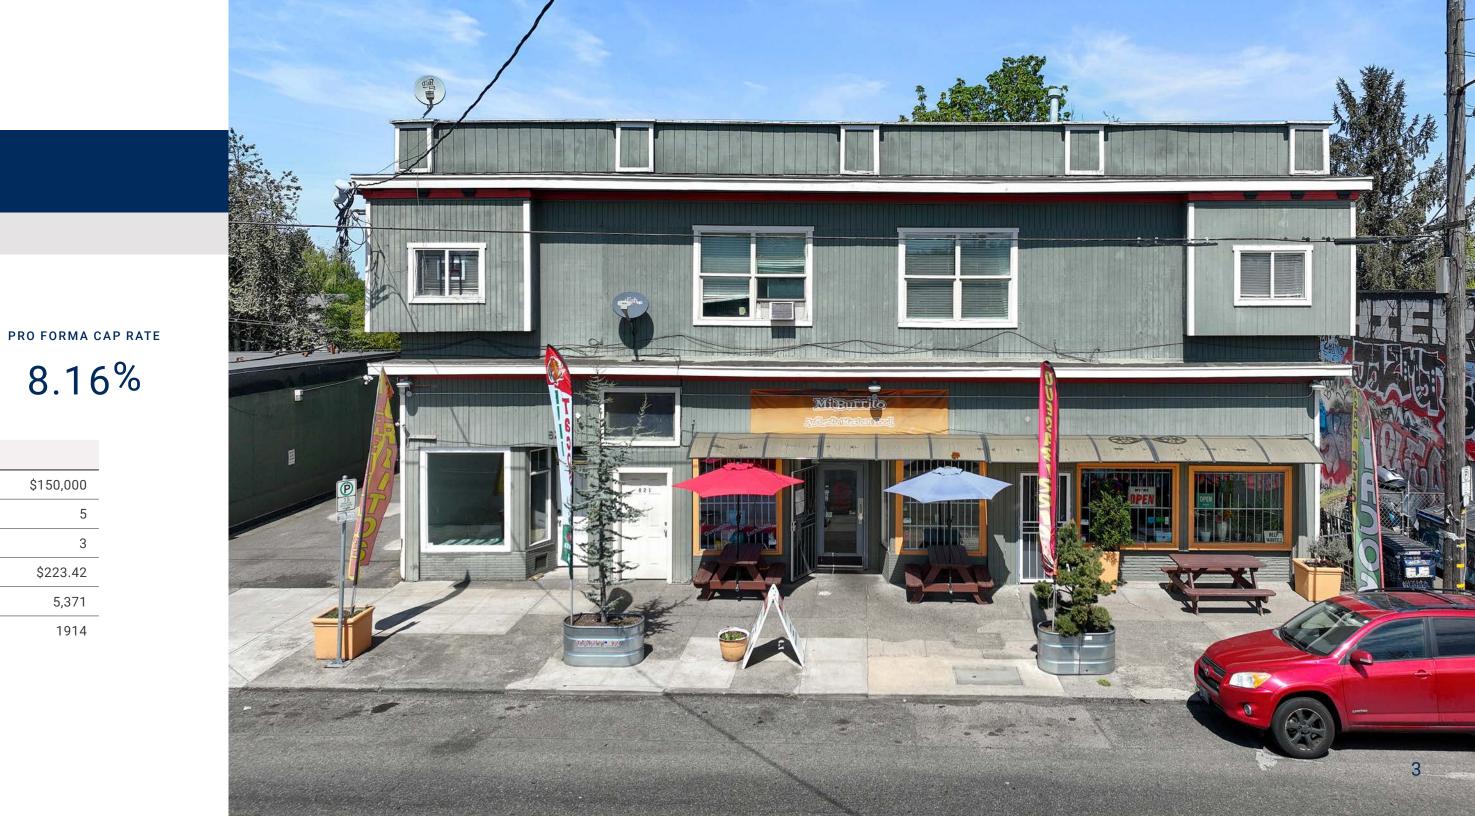

# OFFERING PRICE

CAP RATE

\$1,200,000 7.73%

8.16%

| VITAL DATA                    |           |
|-------------------------------|-----------|
| Price Per Unit                | \$150,000 |
| Number of Apartment Units     | 5         |
| Number of Retail/Office Units | 3         |
| Price/SF                      | \$223.42  |
| Rentable SF                   | 5,371     |
| Year Built                    | 1914      |