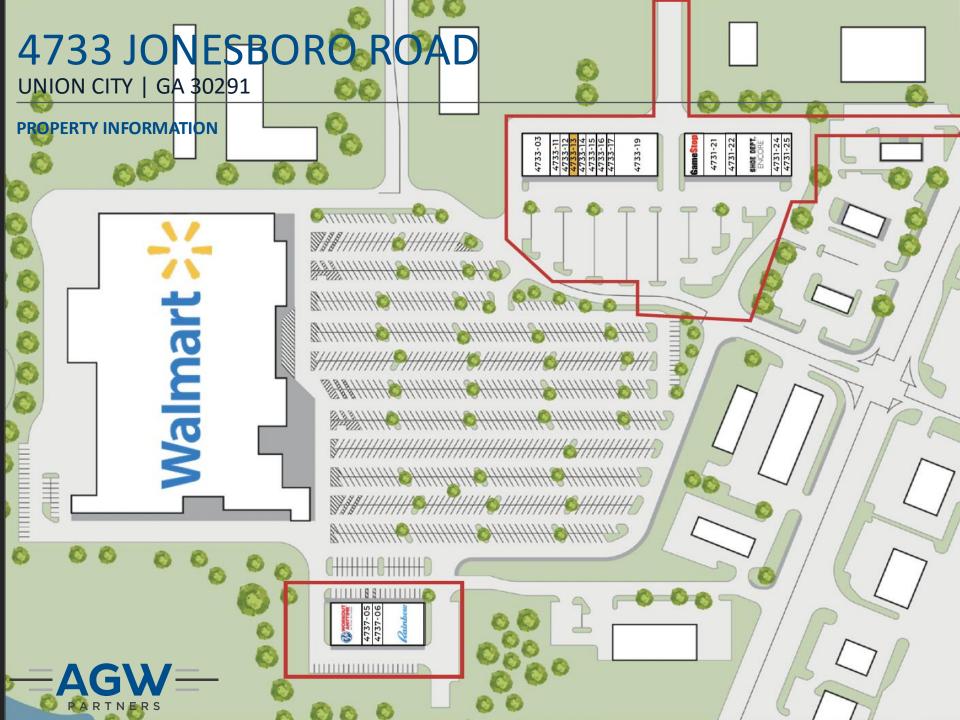

# 4733 JONESBORO ROAD UNION CITY | GA 30291

#### **PROPERTY INFORMATION**

SIZE (CAN BE COMBINED)

Space C – 1,600 SF Workout Anytime – 4,800 SF

NEIGHBORS Walmart, Kroger, ALDI, Subway, IHOP, Dunkin Donuts, McDonald's, Burger King, Walgreens

#### COMMENTS

Walmart shadow centered with over 1.7M annual visitors (4,700 daily visitors) Parking: Shared ample parking lot and under 50 feet from Walmart Directly next to Atlanta Metro Studios, one of Atlanta's premier sound stage complexes In the heart of a major retail corridor 10 minute drive from Hartsfield Jackson Airport, the busiest airport in the world Traffic on Jonesboro Road is 34,000 VPD Immediately off I-85 ramp with 134,000 VPD