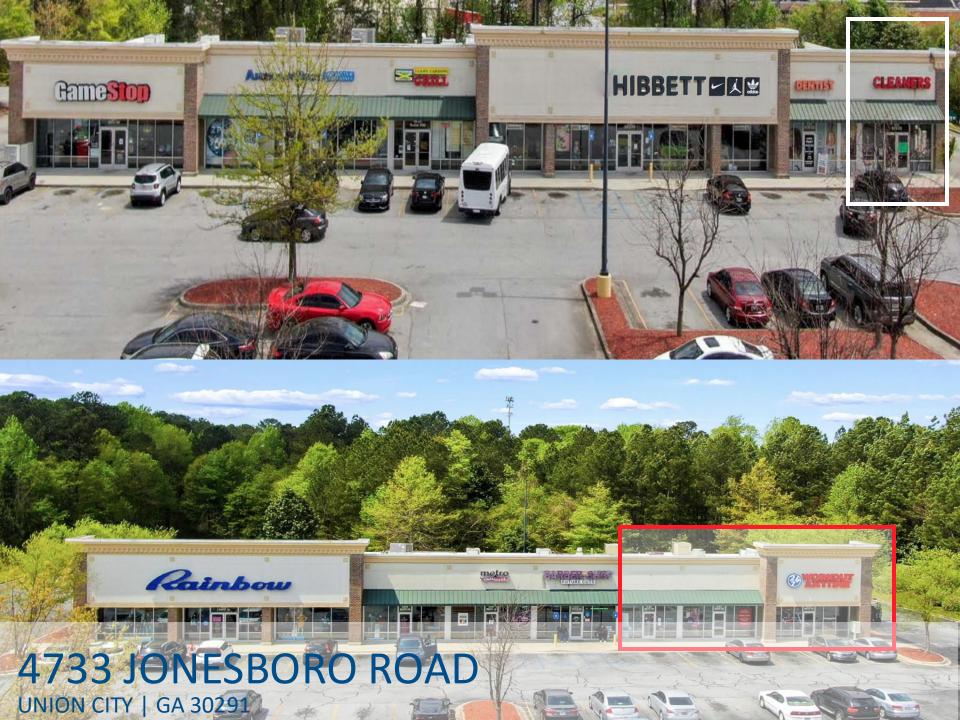

# 4733 JONESBORO ROAD UNION CITY | GA 30291

#### **PROPERTY INFORMATION**

SIZE (CAN BE COMBINED)

Space C – 1,600 SF Workout Anytime – 4,800 SF

NEIGHBORS Walmart, Kroger, ALDI, Subway, IHOP, Dunkin Donuts, McDonald's, Burger King, Walgreens