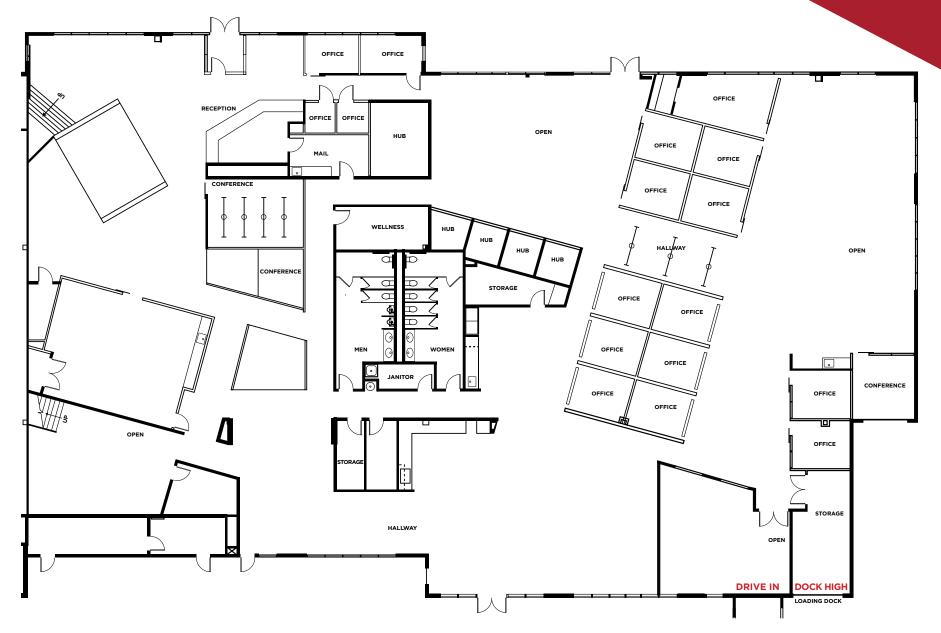

## FLOOR PLAN

### **SPACE** NOTES

Great mostly furnished plug n' play space on end cap with 3 sides of 10' glass lines

18 offices and very efficient workstation spaces

Small lab and refrigeration component in a portion of the space with rear roll up door loading bay