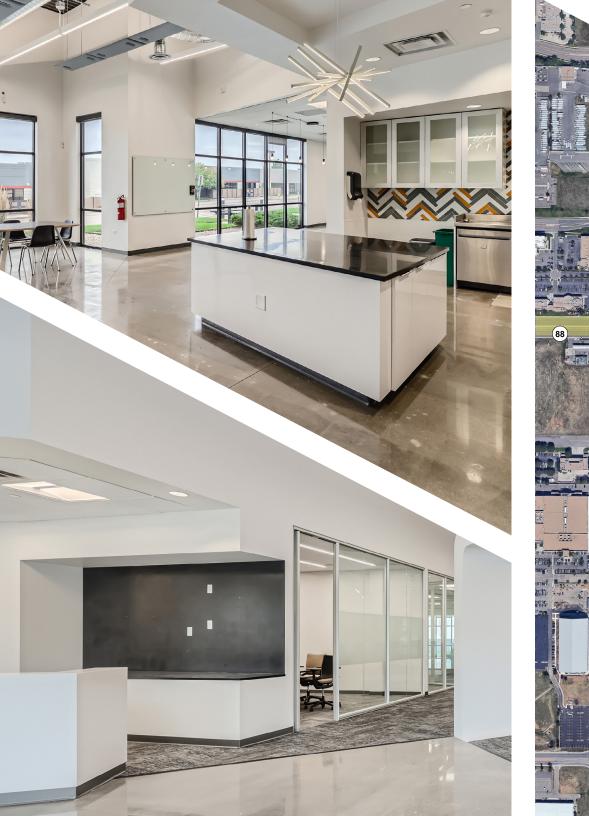

### **SPACE** NOTES

Great mostly furnished plug n' play space on end cap with 3 sides of 10' glass lines

18 offices and very efficient workstation spaces

Small lab and refrigeration component in a portion of the space with rear roll up door loading bay

Very strong credit sublessor