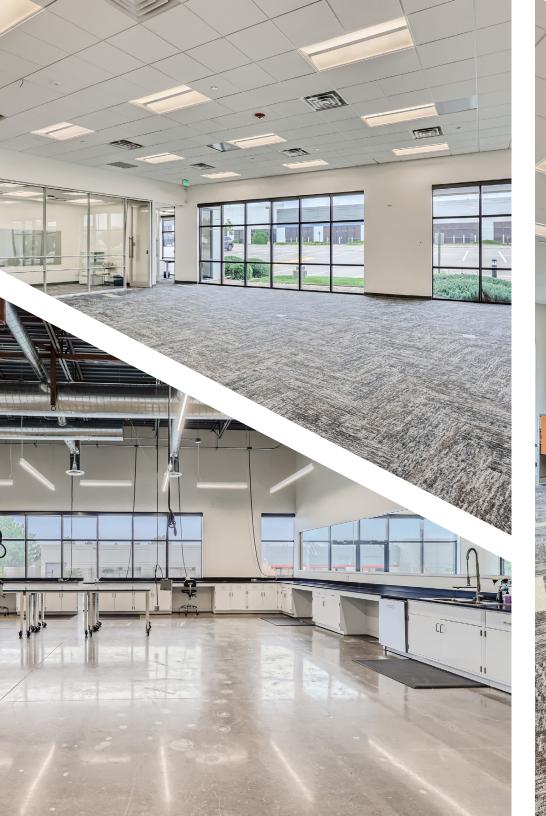

### **SPACE** NOTES

Great mostly furnished plug n' play space on end cap with 3 sides of 10' glass lines

18 offices and very efficient workstation spaces

Small lab and refrigeration component in a portion of the space with rear roll up door loading bay