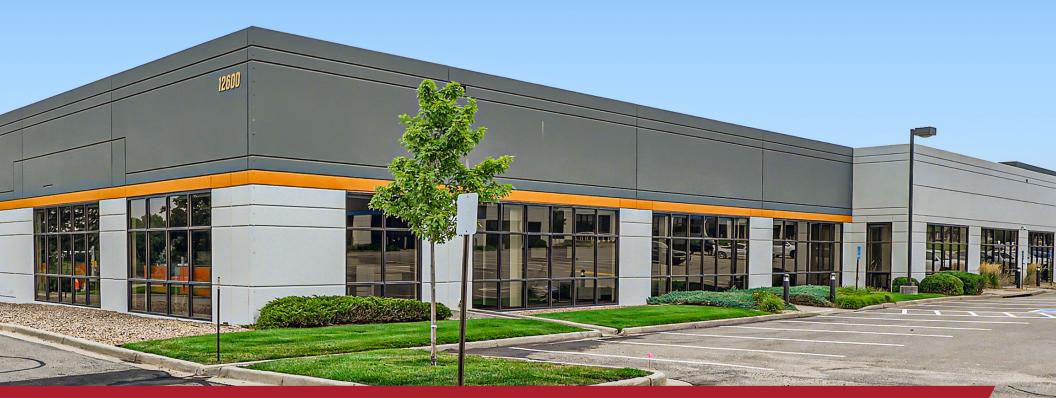

#### 18,106 RSF AVAILABLE FOR SUBLEASE **ARAPAHOE BUSINESS PARK-BLDG 6** 12600 E ARAPAHOE RD, ENGLEWOOD, CO 80112

# PROPERTY HIGHLIGHTS

- Sublease Term through April 2027
- 18,106 RSF
- \$8.00/SF NNN Asking Rate
- 2024 Estimated OpEx: \$9.08/SF
- 16' Clear
- Loading: 1 DI Door, 1 DH Door