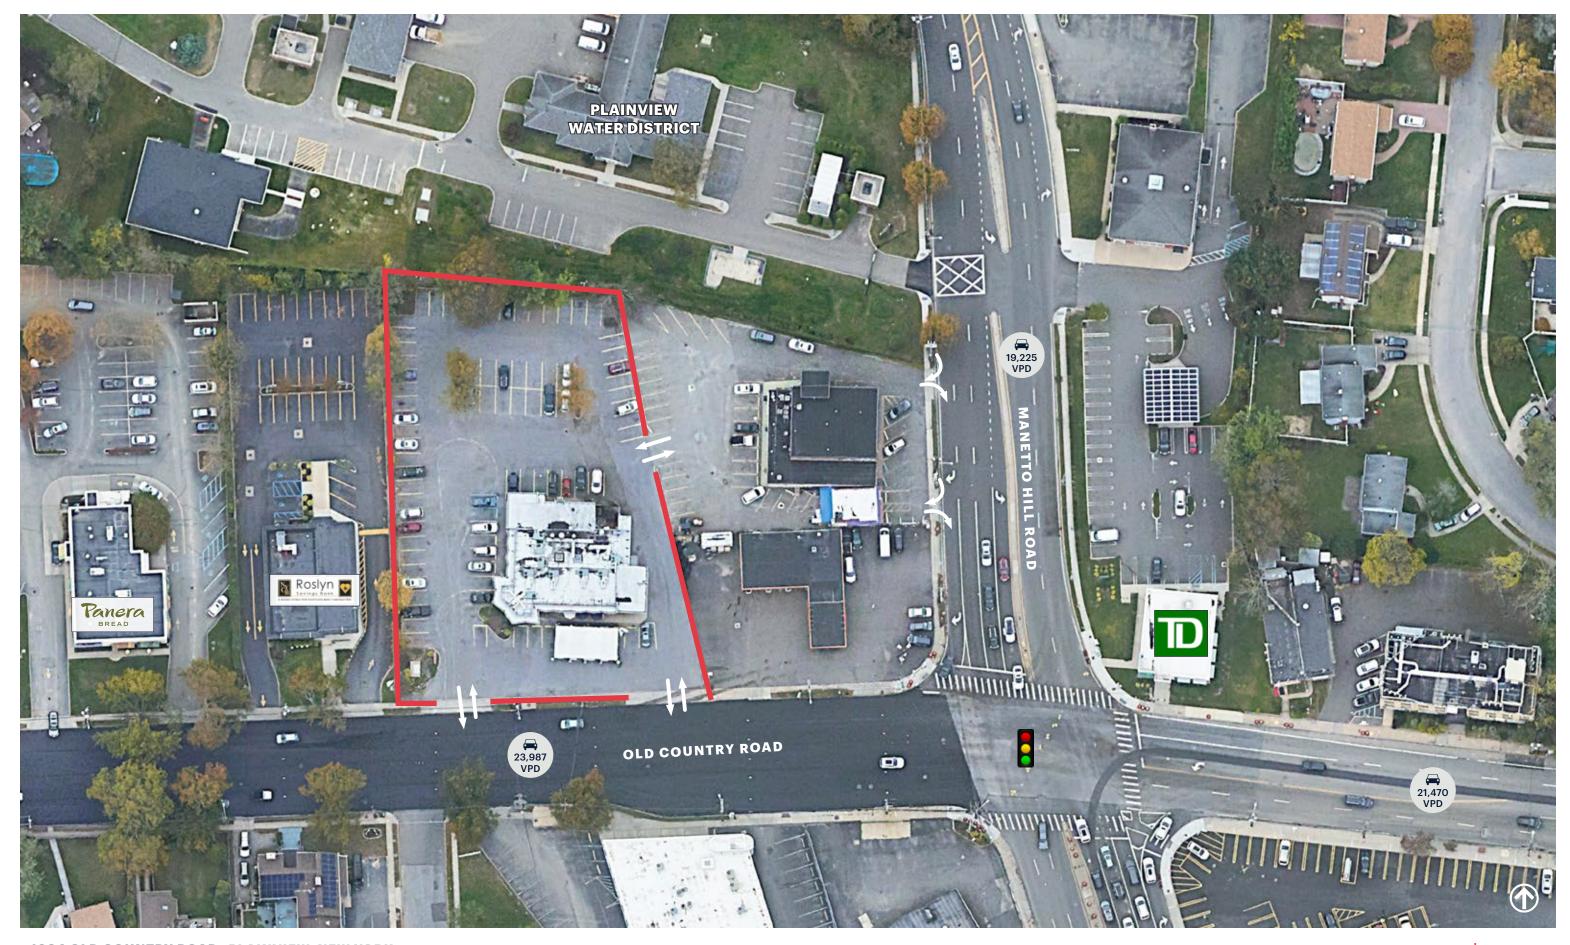

#### **COMMENTS**

Freestanding former restaurant on 46,968 SF lot

200 FT of frontage on Old Country Road

2 Curb Cuts

71 parking stalls

Easement from Manetto Hill Road

## **SURVEY**