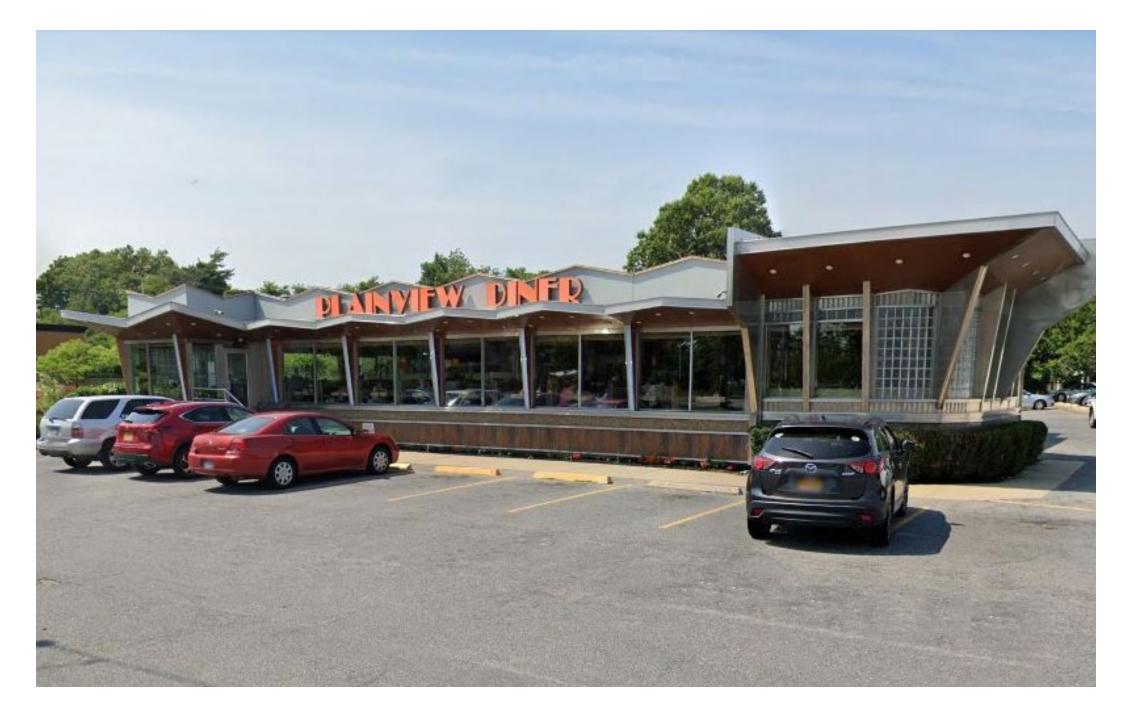

#### **STATUS OF PREMISES**

Former Plainview Diner

#### **COMMENTS**

Freestanding former restaurant on 46,968 SF lot

200 FT of frontage on Old Country Road

2 Curb Cuts

71 parking stalls

Easement from Manetto Hill Road