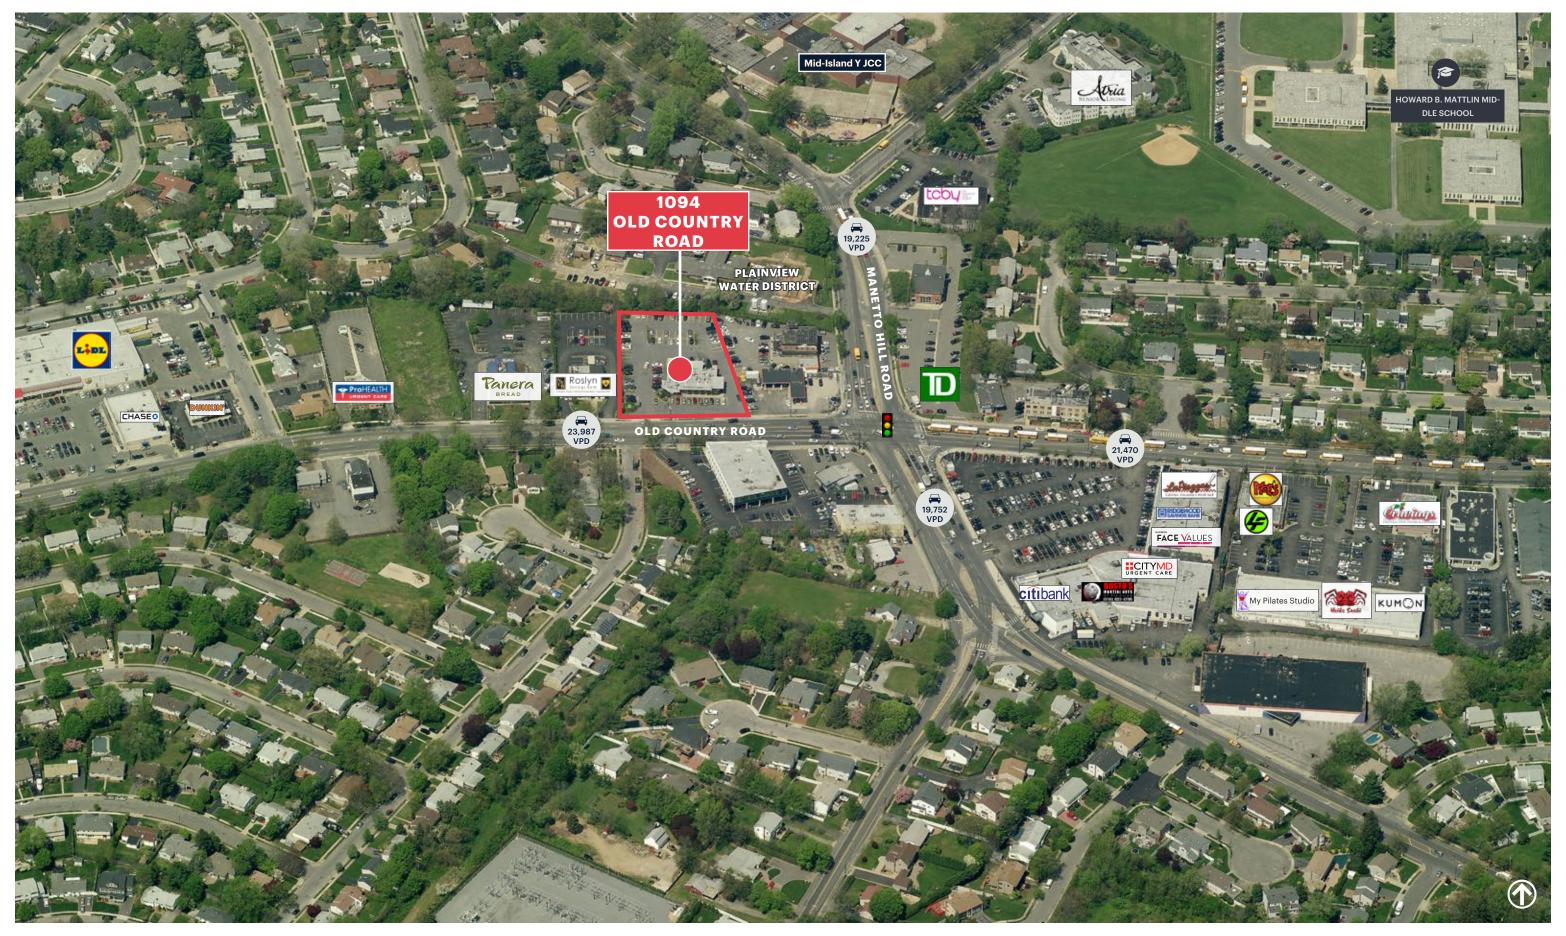

S CONSIDERED**

# PLAINVIEW, NY

# **1094 OLD COUNTRY ROAD**

#### **BUILDING SIZE**

4,784 SF + 3,000 SF Basement

#### **PROPERTY SIZE**

46,938 SF

#### **ASKING RENT**

**Upon Request** 

#### **FRONTAGE**

200 FT on Old Country Road

#### **STATUS OF PREMISES**

Former Plainview Diner

#### **NEIGHBORS**

Roslyn Savings Bank, Panera Bread, ProHealth, TD Bank, Citibank, Moe's Southwest Grill, Dunkin', CityMD

Morton Village Shopping Center - Lidl, Gold & Meyer's Gourmet Deli, CVS Pharmacy, Subway, Prime Burger Bar, Ace Hardware, Verizon, Visionworks, The UPS Store, Chase Bank

#### **COMMENTS**

Freestanding former restaurant on 46,968 SF lot

200 FT of frontage on Old Country Road

2 Curb Cuts

71 parking stalls

Easement from Manetto Hill Road

### **MARKET AERIAL**



# **AERIAL**



# **AERIAL**





## **SURVEY**



### **FLOOR PLAN**



1094 OLD COUNTRY ROAD PLAINVIEW, NEW YORK ripcony.com

### **AREA DEMOGRAPHICS**



#### **1 MILE RADIUS**

**POPULATION** 

15,927

**HOUSEHOLDS** 

5,433

**AVERAGE HOUSEHOLD INCOME** 

\$230,925

**MEDIAN HOUSEHOLD INCOME** 

\$167,815

**COLLEGE GRADUATES (BACHELOR'S+)** 

7,697 - 69.0%

**TOTAL BUSINESSES** 

795

**TOTAL EMPLOYEES** 

9,447

**DAYTIME POPULATION (W/16 YR+)** 

17,930

#### **3 MILE RADIUS**

**POPULATION** 

92,270

**HOUSEHOLDS** 

30,856

**AVERAGE HOUSEHOLD INCOME** 

\$204,689

**MEDIAN HOUSEHOLD INCOME** 

\$154,255

**COLLEGE GRADUATES (BACHELOR'S+)** 

39,276 - 58.0%

**TOTAL BUSINESSES** 

6,441

TOTAL EMPLOYEES

71,688

**DAYTIME POPULATION (W/16 YR+)** 

119,912

#### **5 MILE RADIUS**

**POPULATION