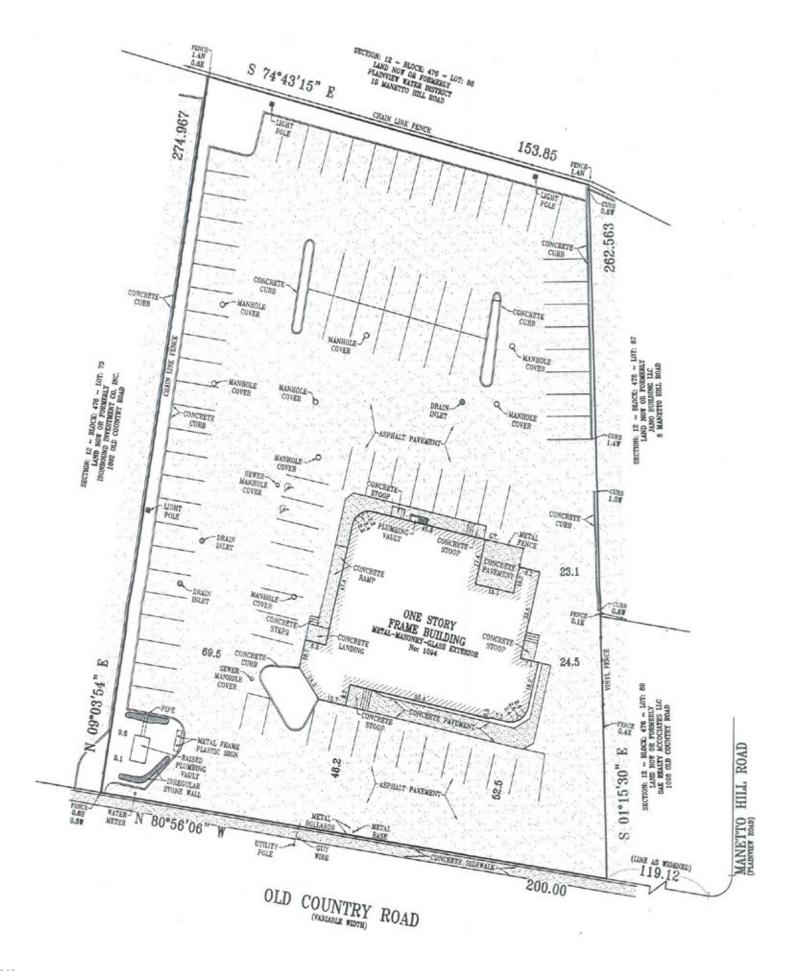

## **SURVEY**

#### **COMMENTS**

Freestanding former restaurant on 46,968 SF lot

200 FT of frontage on Old Country Road

2 Curb Cuts

71 parking stalls

Easement from Manetto Hill Road