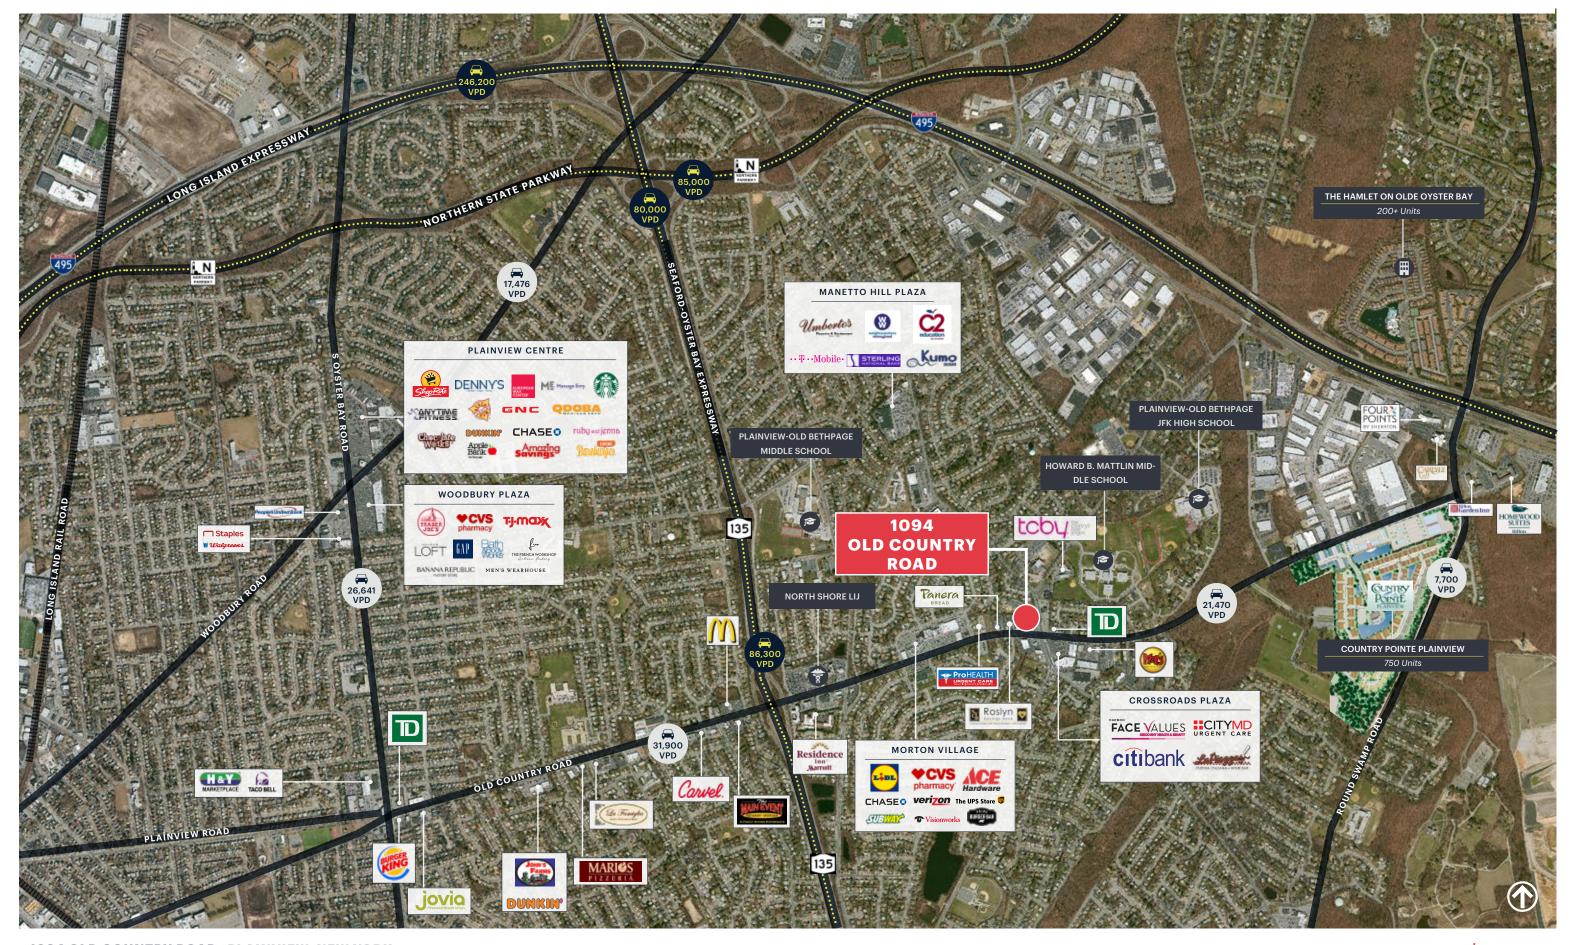

#### **NEIGHBORS**

Roslyn Savings Bank, Panera Bread, ProHealth, TD Bank, Citibank, Moe's Southwest Grill, Dunkin', CityMD

Morton Village Shopping Center - Lidl, Gold & Meyer's Gourmet Deli, CVS Pharmacy, Subway, Prime Burger Bar, Ace Hardware, Verizon, Visionworks, The UPS Store, Chase Bank

### **MARKET AERIAL**