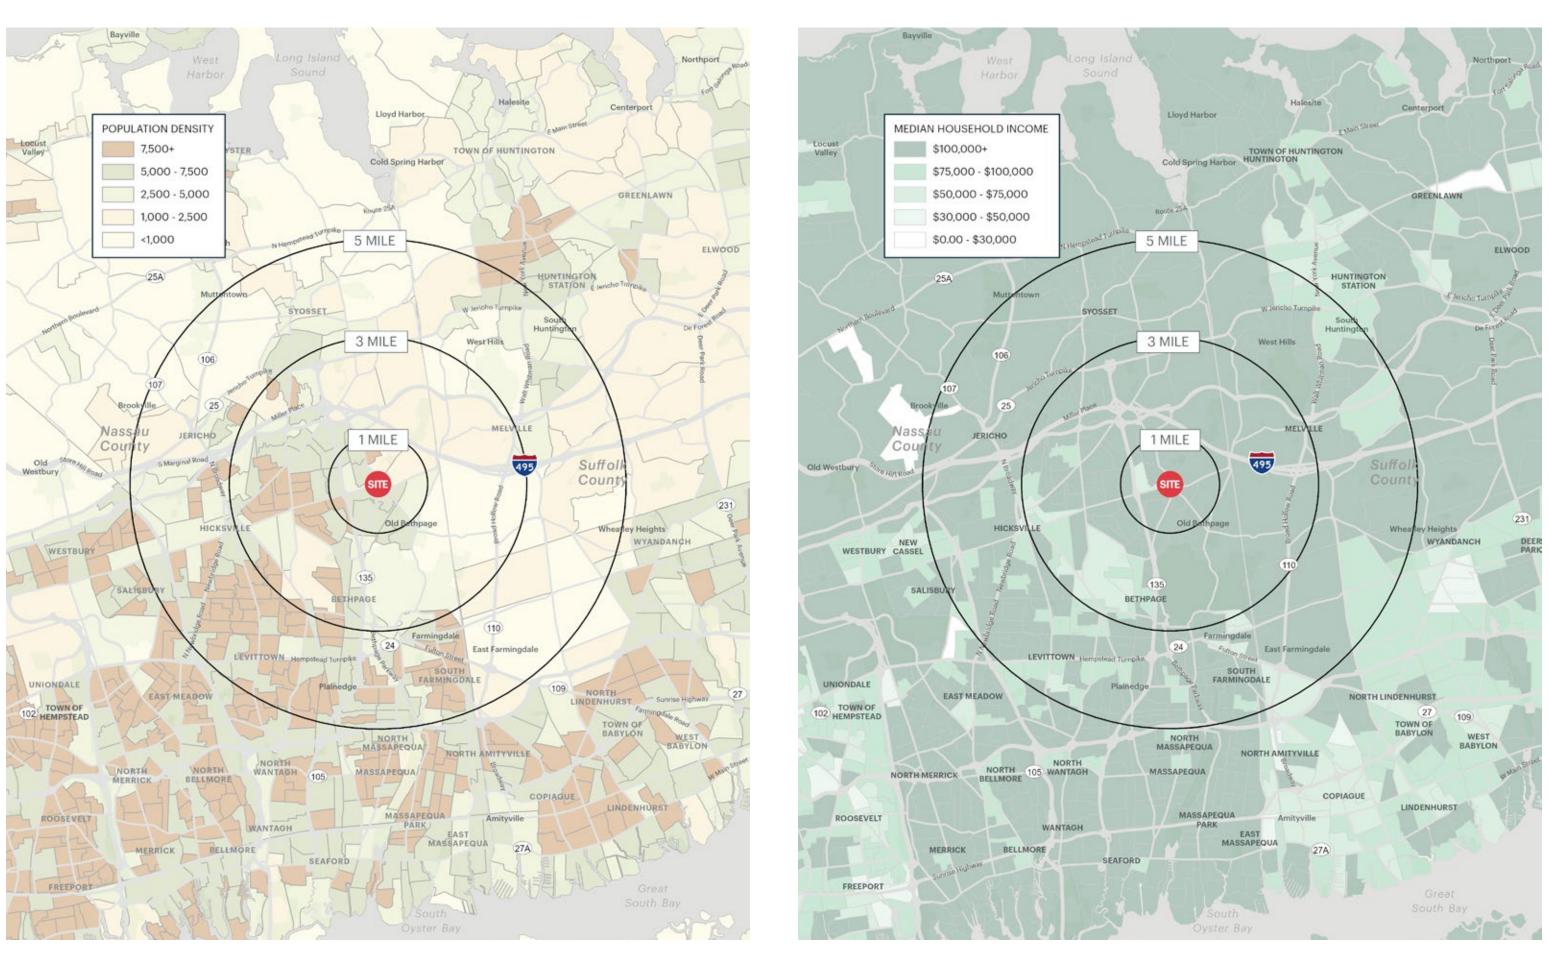

### **AREA DEMOGRAPHICS**

#### **1 MILE RADIUS**

**POPULATION** 

15,927

**HOUSEHOLDS** 

5,433

**AVERAGE HOUSEHOLD INCOME** 

\$230,925

**MEDIAN HOUSEHOLD INCOME** 

\$167,815

**COLLEGE GRADUATES (BACHELOR'S+)** 

7,697 - 69.0%

**TOTAL BUSINESSES** 

795

**TOTAL EMPLOYEES** 

9,447

**DAYTIME POPULATION (W/16 YR+)** 

#### **3 MILE RADIUS**

**POPULATION** 

92,270

**HOUSEHOLDS** 

30,856

**AVERAGE HOUSEHOLD INCOME** 

\$204,689

**MEDIAN HOUSEHOLD INCOME** 

\$154,255

**COLLEGE GRADUATES (BACHELOR'S+)** 

39,276 - 58.0%

**TOTAL BUSINESSES** 

6,441

TOTAL EMPLOYEES

71,688

**DAYTIME POPULATION (W/16 YR+)** 

#### **5 MILE RADIUS**

**POPULATION** 

271,486

**HOUSEHOLDS** 

89,022

**AVERAGE HOUSEHOLD INCOME** 

\$188,902

**MEDIAN HOUSEHOLD INCOME** 

\$142,663

**COLLEGE GRADUATES (BACHELOR'S +)** 

102,370 - 52.0%

**TOTAL BUSINESSES** 

16,570

**TOTAL EMPLOYEES** 

178,075

**DAYTIME POPULATION (W/16 YR+)** 