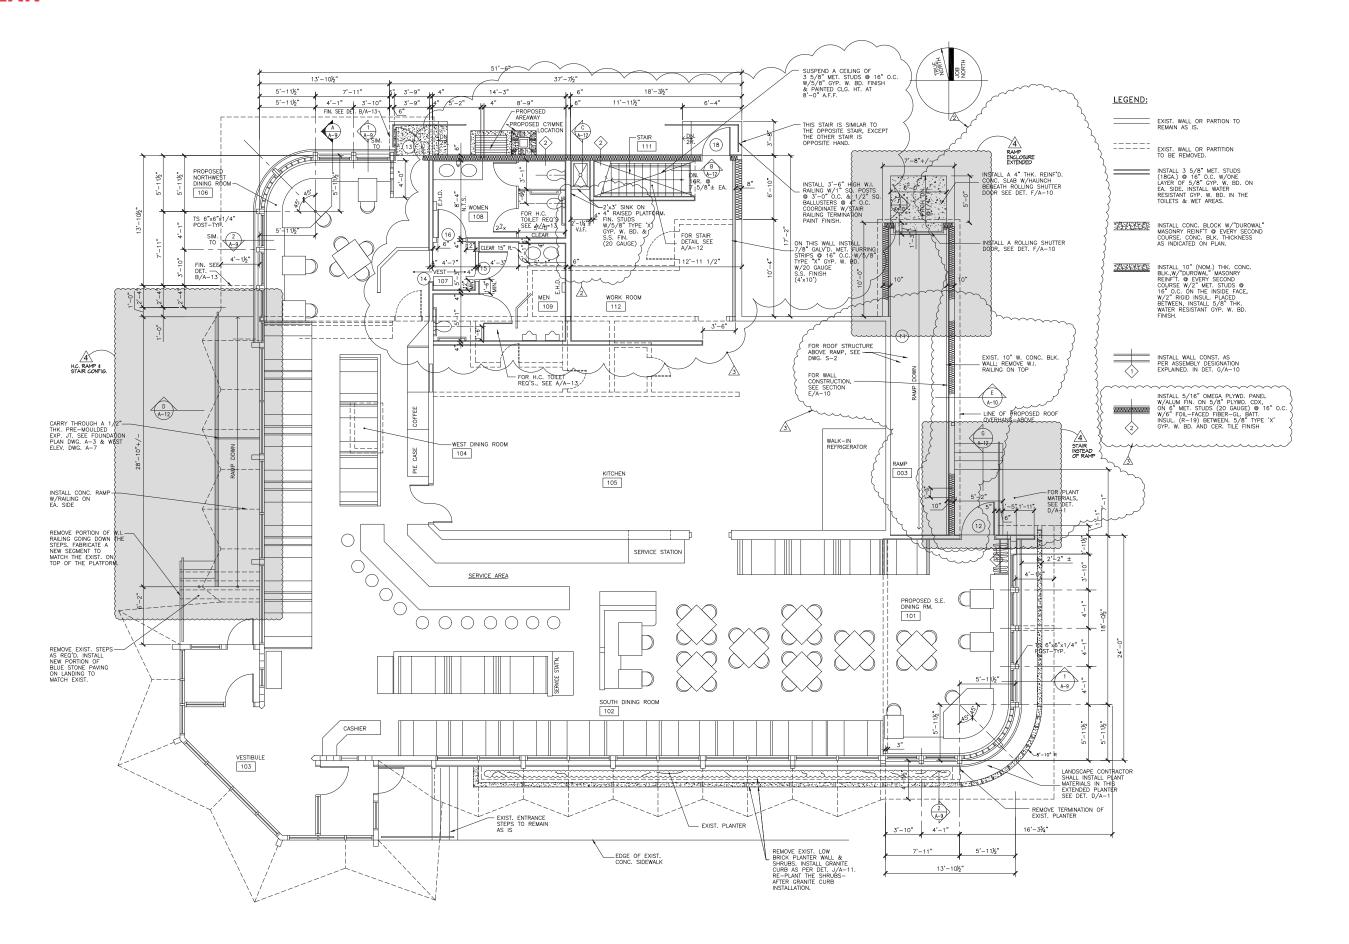

D**

#### **BUILDING SIZE**

4,784 SF + 3,000 SF Basement

#### **PROPERTY SIZE**

46,938 SF

#### **ASKING RENT**

**Upon Request** 

#### **FRONTAGE**

200 FT on Old Country Road

#### **STATUS OF PREMISES**

Former Plainview Diner

#### **NEIGHBORS**

Roslyn Savings Bank, Panera Bread, ProHealth, TD Bank, Citibank, Moe's Southwest Grill, Dunkin', CityMD

Morton Village Shopping Center - Lidl, Gold & Meyer's Gourmet Deli, CVS Pharmacy, Subway, Prime Burger Bar, Ace Hardware, Verizon, Visionworks, The UPS Store, Chase Bank

#### **COMMENTS**

Freestanding former restaurant on 46,968 SF lot

200 FT of frontage on Old Country Road

2 Curb Cuts

71 parking stalls

Easement from Manetto Hill Road

### **MARKET AERIAL**



# **AERIAL**



# **AERIAL**





## **SURVEY**



### **FLOOR PLAN**



1094 OLD COUNTRY ROAD PLAINVIEW, NEW YORK ripcony.com

### **AREA DEMOGRAPHICS**



#### **1 MILE RADIUS**

**POPULATION** 

15,927

**HOUSEHOLDS** 

5,433

**AVERAGE HOUSEHOLD INCOME** 

\$230,925

**MEDIAN HOUSEHOLD INCOME** 

\$167,815

**COLLEGE GRADUATES (BACHELOR'S+)** 

7,697 - 69.0%

**TOTAL BUSINESSES** 

795

**TOTAL EMPLOYEES** 

9,447

**DAYTIME POPULATION (W/16 YR+)** 

17,930

#### **3 MILE RADIUS**

**POPULATION** 

92,270

**HOUSEHOLDS** 

30,856

**AVERAGE HOUSEHOLD INCOME** 

\$204,689

**MEDIAN HOUSEHOLD INCOME** 

\$154,255

**COLLEGE GRADUATES (BACHELOR'S+)** 

39,276 - 58.0%

**TOTAL BUSINESSES** 

6,441

TOTAL EMPLOYEES

71,688

**DAYTIME POPULATION (W/16 YR+)** 

119,912

#### **5 MILE RADIUS**

**POPULATION** 

271,486

**HOUSEHOLDS** 

89,022

**AVERAGE HOUSEHOL