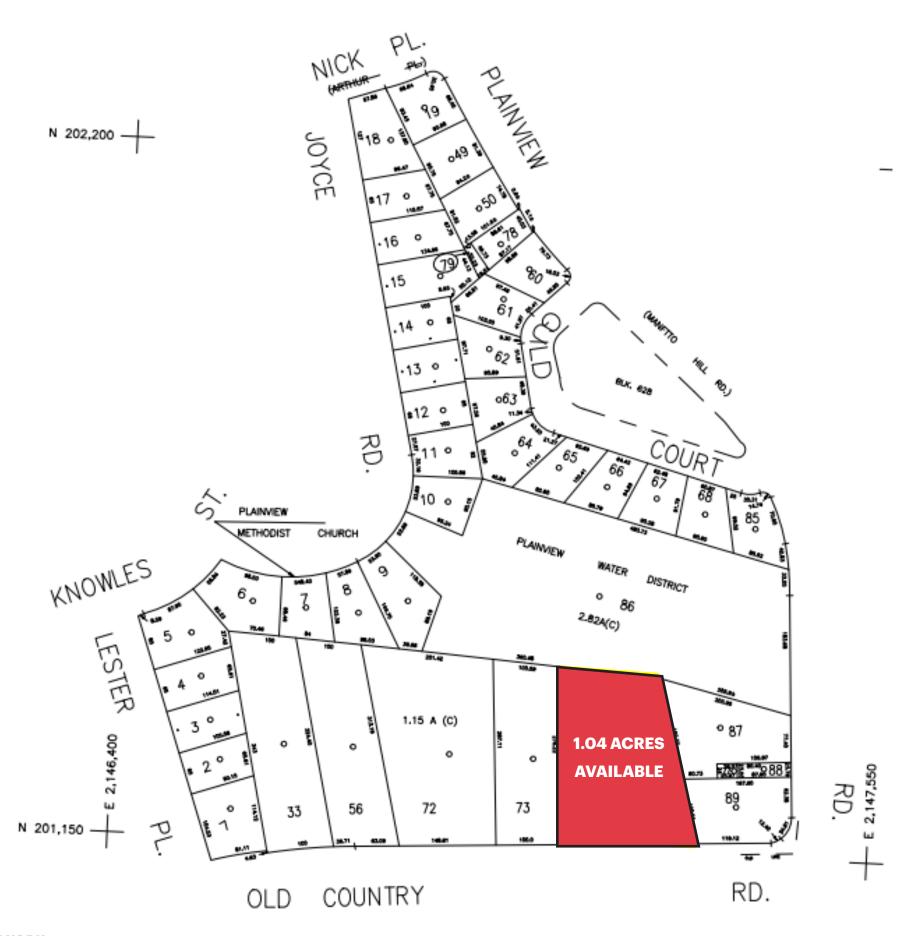

PLAINVIEW, NY

# **1094 OLD COUNTRY ROAD**

#### **BUILDING SIZE**

4,784 SF + 3,000 SF Basement

#### **PROPERTY SIZE**

46,938 SF

#### **ASKING RENT**

**Upon Request** 

#### **FRONTAGE**

200 FT on Old Country Road

#### **STATUS OF PREMISES**

Former Plainview Diner

#### **NEIGHBORS**

Roslyn Savings Bank, Panera Bread, ProHealth, TD Bank, Citibank, Moe's Southwest Grill, Dunkin', CityMD

Morton Village Shopping Center - Lidl, Gold & Meyer's Gourmet Deli, CVS Pharmacy, Subway, Prime Burger Bar, Ace Hardware, Verizon, Visionworks, The UPS Store, Chase Bank

#### **COMMENTS**

Freestanding former restaurant on 46,968 SF lot

200 FT of frontage on Old Country Road

2 Curb Cuts

71 parking stalls

Easement from Manetto Hill Road

### **MARKET AERIAL**



# **AERIAL**



# **AERIAL**





## **SURVEY**



### **FLOOR PLAN**



1094 OLD COUNTRY ROAD PLAINVIEW, NEW YORK ripcony.com

### **AREA DEMOGRAPHICS**



#### **1 MILE RADIUS**

**POPULATION** 

15,927

**HOUSEHOLDS** 

5,433

**AVERAGE HOUSEHOLD INCOME** 

\$230,925

**MEDIAN HOUSEHOLD INCOME** 

\$167,815

**COLLEGE GRADUATES (BACHELOR'S+)** 

7,697 - 69.0%

**TOTAL BUSINESSES** 

795

**TOTAL EMPLOYEES** 

9,447

**DAYTIME POPULATION (W/16 YR+)** 

17,930

#### **3 MILE RADIUS**

**POPULATION** 

92,270

**HOUSEHOLDS** 

30,856

**AVERAGE HOUSEHOLD INCOME** 

\$204,689

**MEDIAN HOUSEHOLD INCOME** 

\$154,255

**COLLEGE GRADUATES (BACHELOR'S+)** 

39,276 - 58.0%

**TOTAL BUSINESSES** 

6,441

TOTAL EMPLOYEES

71,688

**DAYTIME POPULATION (W/16 YR+)** 

119,912

#### **5 MILE RADIUS**

**POPULATION** 

271,486

**HO