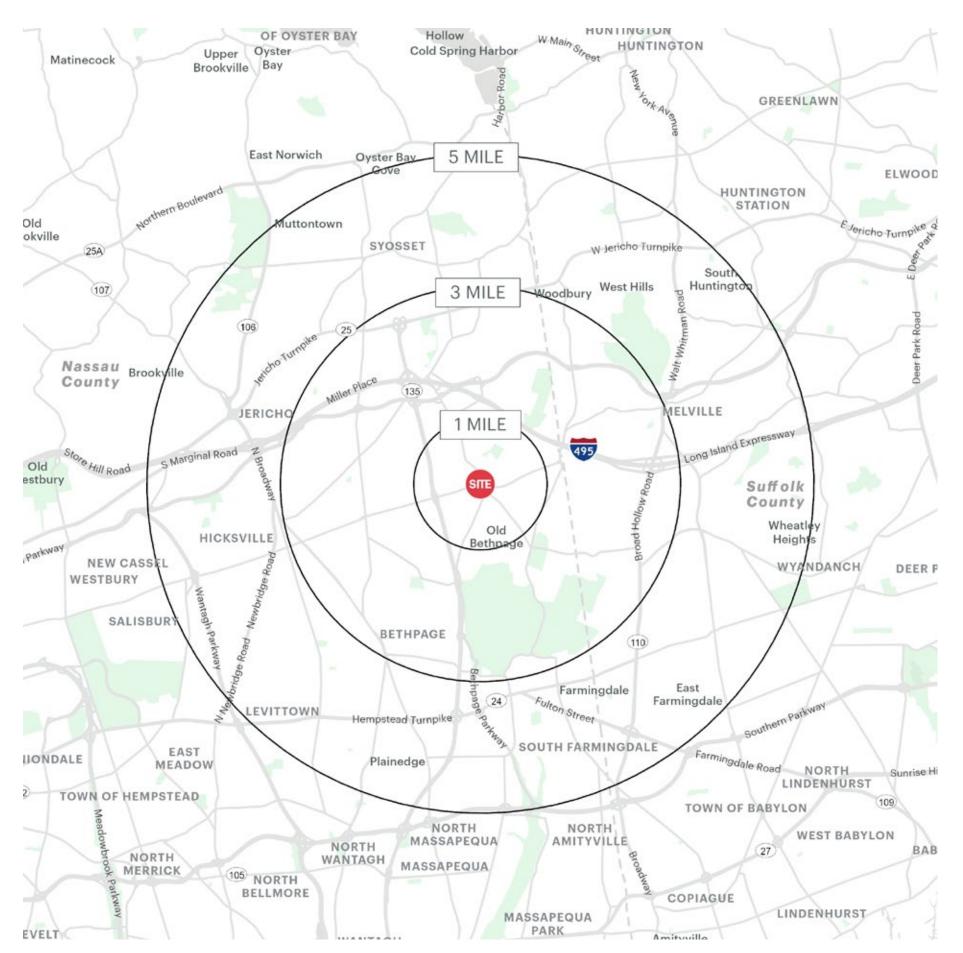

### **AREA DEMOGRAPHICS**

#### **1 MILE RADIUS**

**POPULATION** 

15,927

**HOUSEHOLDS** 

5,433

**AVERAGE HOUSEHOLD INCOME** 

\$230,925

**MEDIAN HOUSEHOLD INCOME** 

\$167,815

**COLLEGE GRADUATES (BACHELOR'S+)** 

7,697 - 69.0%

**TOTAL BUSINESSES** 

795

**TOTAL EMPLOYEES** 

9,447

**DAYTIME POPULATION (W/16 YR+)** 

#### **3 MILE RADIUS**

**POPULATION** 

92,270

**HOUSEHOLDS** 

30,856

**AVERAGE HOUSEHOLD INCOME** 

\$204,689

**MEDIAN HOUSEHOLD INCOME** 

\$154,255

**COLLEGE GRADUATES (BACHELOR'S+)** 

39,276 - 58.0%

**TOTAL BUSINESSES** 

6,441

TOTAL EMPLOYEES

71,688

**DAYTIME POPULATION (W/16 YR+)** 

#### **5 MILE RADIUS**

**POPULATION** 

271,486

**HOUSEHOLDS** 

89,022

**AVERAGE HOUSEHOLD INCOME** 

\$188,902

**MEDIAN HOUSEHOLD INCOME** 

\$142,663

**COLLEGE GRADUATES (BACHELOR'S +)** 

102,370 - 52.0%

**TOTAL BUSINESSES** 

16,570

**TOTAL EMPLOYEES** 

178,075

**DAYTIME POPULATION (W/16 YR+)** 