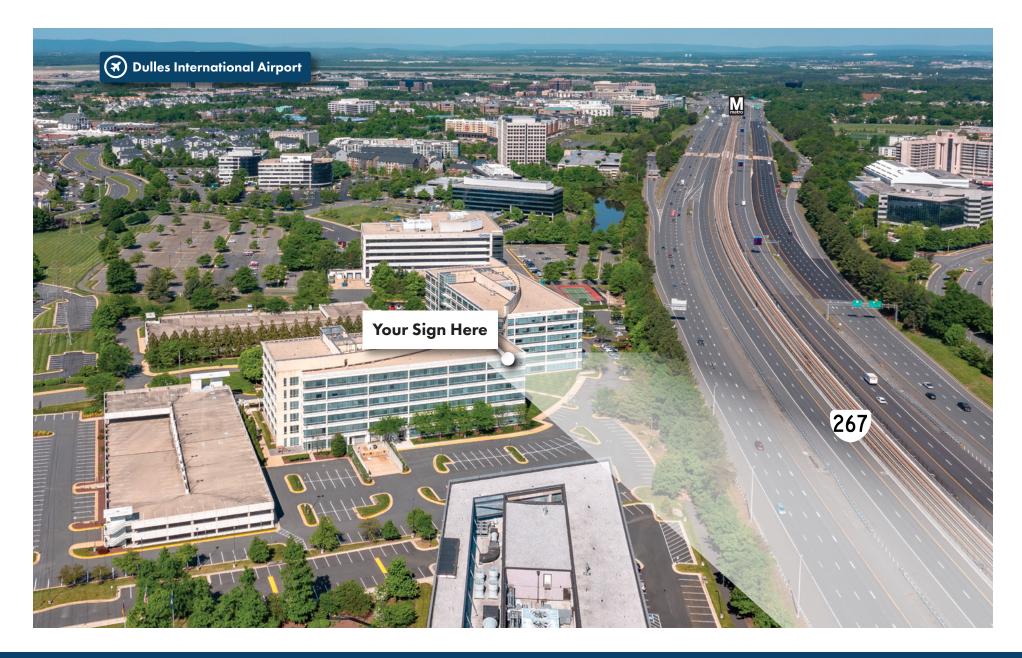

## Signage Seen By 88,000 VPD

## **Full Building Opportunity** with Toll Road Signage

- Class A building offered at an incredible value.
- Well-capitalized and creative owner able to accommodate any requirement (e.g. ICD-705).
- Premier location fronting the Dulles Toll Road.
- Signage seen by 88,000 vehicles per day.
- Surrounded by flexible housing choices for employees to rent or purchase.
- Quick walk to Harris Teeter and lunch options across the street, plus nearly 625,000 SF of retail amenities within an easy 5-minute drive.