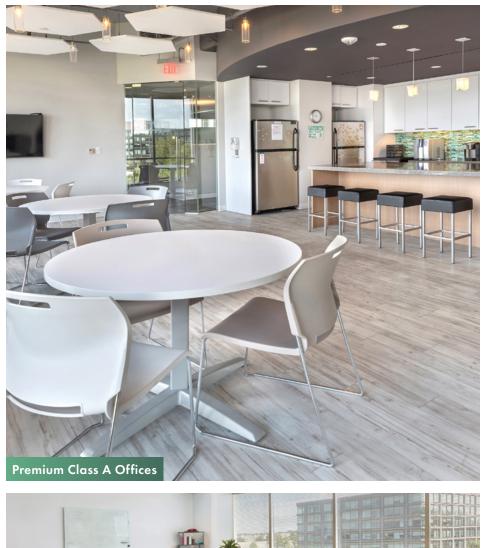

160,045 SF CLASS A OFFICE | GENEROUS ALLOWANCE OR TURNKEY

# Full Building Opportunity with Dulles Toll Road Signage





LIVE/WORK COMMUNITY



FORTRESSRP.COM

TOURSICK



### **CLASS A OFFICE | GENEROUS ALLOWANCE OR TURNKEY**

## **Full Building Opportunity** with Toll Road Signage

- Class A building offered at an incredible value.
- Well-capitalized and creative owner able to accommodate any requirement (e.g. ICD-705).
- Premier location fronting the Dulles Toll Road.
- Signage seen by 88,000 vehicles per day.
- Surrounded by flexible housing choices for employees to rent or purchase.
- Quick walk to Harris Teeter and lunch options across the street, plus nearly 625,000 SF of retail amenities within an easy 5-minute drive.



**Spaces to Connect and Collaborate** 











PLAZA RIDGE II

#### **CLASS A SPACE AT INCREDIBLE VALUE**

## Signage Seen By 88,000 VPD



### **Adjacent to Walkable Retail Amenities**



### PLAZA RIDGE II | 2250 Corporate Park Drive | 160,045 SF

| 6 | 27,434 SF | Vacant   27,434 SF |
|---|-----------|--------------------|
| 5 | 27,434 SF | Vacant   27,434 SF |
| 4 | 27,434 SF | Vacant   27,434 SF |
| 3 | 27,434 SF | Vacant   27,434 SF |
| 2 | 27,491 SF | Vacant   27,491 SF |
| 0 | 22,818 SF | Vacant   22,818 SF |

• Flexible Floor Plates • High Load Capacity • Toll Road Signage



### A Premium Destination for Your Clients & Employees



### Ownership:





LIVE/WORK DEBT-FREE COMMUNITY OWNERSHIP

FORTRESSRP.COM

### Leasing Inquiries:

Doug Eliot 703-963-2062 doug.eliot@fortressrp.com

James Palmer 703-973-4069 james.palme