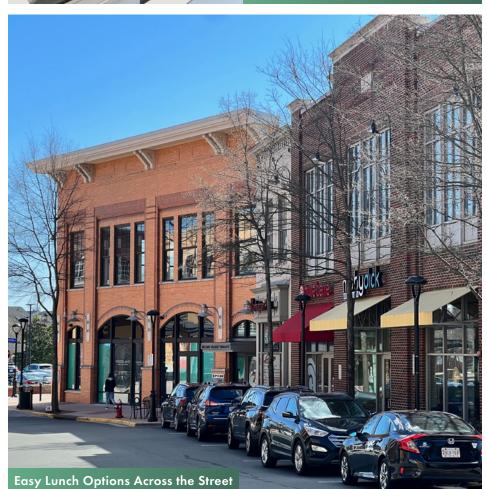

## **Full Building Opportunity** with Toll Road Signage

- Class A building offered at an incredible value.
- Well-capitalized and creative owner able to accommodate any requirement (e.g. ICD-705).
- Premier location fronting the Dulles Toll Road.
- Signage seen by 88,000 vehicles per day.
- Surrounded by flexible housing choices for employees to rent or purchase.
- Quick walk to Harris Teeter and lunch options across the street, plus nearly 625,000 SF of retail amenities within an easy 5-minute drive.

### **Adjacent to Walkable Retail Amenities**