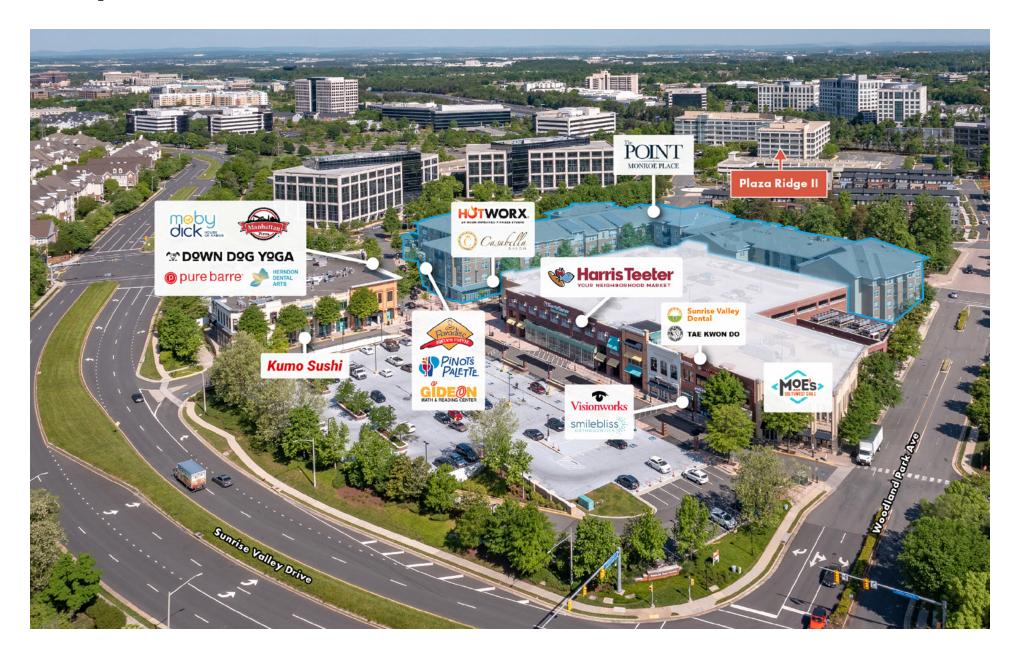

## **Full Building Opportunity** with Toll Road Signage

- Class A building offered at an incredible value.
- Well-capitalized and creative owner able to accommodate any requirement (e.g. ICD-705).
- Premier location fronting the Dulles Toll Road.
- Signage seen by 88,000 vehicles per day.
- Surrounded by flexible housing choices for employees to rent or purchase.
- Quick walk to Harris Teeter and lunch options across the street, plus nearly 625,000 SF of retail amenities within an easy 5-minute drive.

### **Adjacent to Walkable Retail Amenities**

### A Premium Destination for Your Clients & Employees