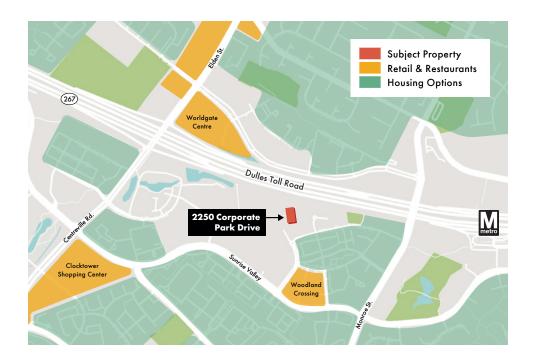

## **Full Building Opportunity** with Toll Road Signage

- Class A building offered at an incredible value.
- Well-capitalized and creative owner able to accommodate any requirement (e.g. ICD-705).
- Premier location fronting the Dulles Toll Road.
- Signage seen by 88,000 vehicles per day.
- Surrounded by flexible housing choices for employees to rent or purchase.
- Quick walk to Harris Teeter and lunch options across the street, plus nearly 625,000 SF of retail amenities within an easy 5-minute drive.

### **Adjacent to Walkable Retail Amenities**