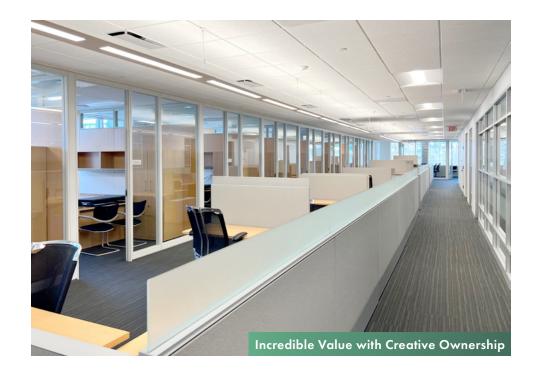

160,045 SF CLASS A OFFICE | GENEROUS ALLOWANCE OR TURNKEY

# Full Building Opportunity with Dulles Toll Road Signage





LIVE/WORK COMMUNITY



FORTRESSRP.COM

TOURSICK



### **CLASS A OFFICE | GENEROUS ALLOWANCE OR TURNKEY**

## **Full Building Opportunity** with Toll Road Signage

- Class A building offered at an incredible value.
- Well-capitalized and creative owner able to accommodate any requirement (e.g. ICD-705).
- Premier location fronting the Dulles Toll Road.
- Signage seen by 88,000 vehicles per day.
- Surrounded by flexible housing choices for employees to rent or purchase.
- Quick walk to Harris Teeter and lunch options across the street, plus nearly 625,000 SF of retail amenities within an easy 5-minute drive.



**Spaces to Connect and Collaborate** 











PLAZA RIDGE II

#### **CLASS A SPACE AT INCREDIBLE VALUE**

## Signage Seen By 88,000 VPD



### **Adjacent to Walkable Retail Amenities**



### PLAZA RIDGE II | 2250 Corporate Park Drive | 160,045 SF

| 6 | 27,434 SF | Vacant   27,434 SF |
|---|-----------|--------------------|
| 5 | 27,434 SF | Vacant   27,434 SF |
| 4 | 27,434 SF | Vacant   27,434 SF |
| 3 | 27,434 SF | Vacant   27,434 SF |
| 2 | 27,491 SF | Vacant   27,491 SF |
| 0 | 22,818 SF | Vacant   22,818 SF |

• Flexible Floor Plates • High Load Capacity • Toll Road Signage



### A Premium Destination for Your Clients & Employees



### Ownership:





LIVE/WORK DEBT-FREE COMMUNITY OWNERSHIP

FORTRESSRP.COM

### Leasing Inquiries:

Doug Eliot 703-963-2062 doug.eliot@fortressrp.com

James Palmer 703-973-4069 james.pal