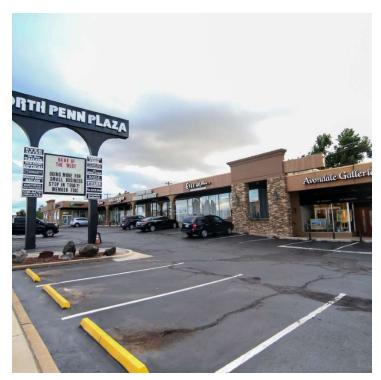

#### **PROPERTY OVERVIEW**

Located at 5633 North Pennsylvania Avenue, Oklahoma City, OK, 73112, this property offers prime leasing opportunities. Boasting modern amenities and versatile spaces, this property is perfect for businesses seeking a strategic location with high visibility. The expansive floor plan provides ample room for customization, while large windows flood the interior with natural light. With close proximity to major retailers including Penn Square mall, the Container Store, and national food chains, this property offers easy accessibility for clients and employees. Nearby employers include: Chesapeake energy HQ (4,000 employees), INTEGRIS Health (6,000 employees), State of Oklahoma (42,400), Cox Communications (1,400 employees), and Midfirst Bank (1,150 employees).

### **PROPERTY HIGHLIGHTS**

- Adjacent to Penn Square Mall, the highest-grossing mall in the state of Oklahoma
- Local ownership
- Close proximity to the well-established residential areas of Nichols Hills and Belle Isle
- Centrally located in the most densely populated part of Oklahoma City
- High traffic volumes
- Highly occupied strip center