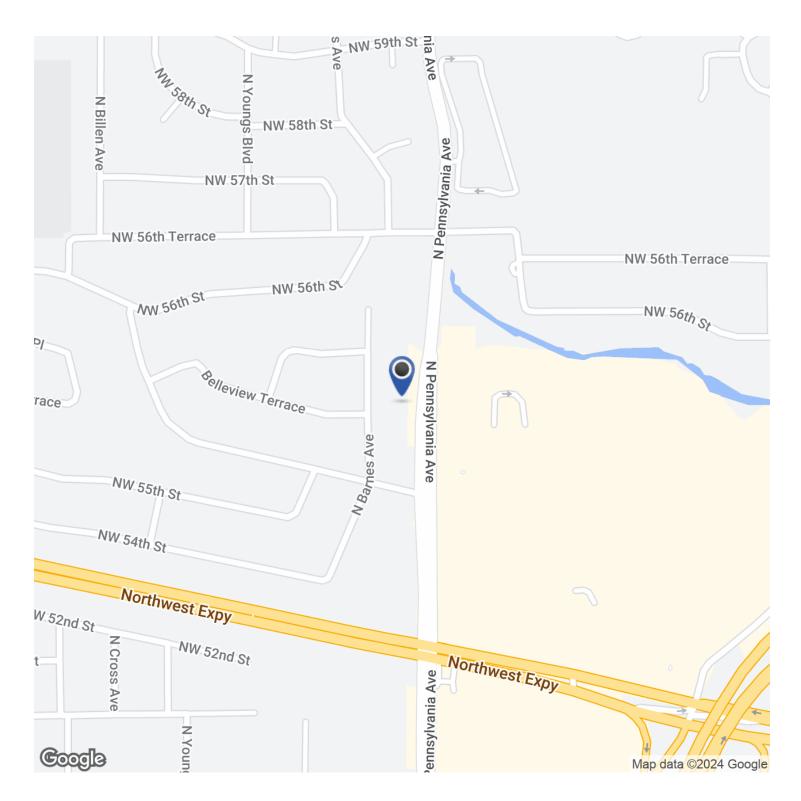

# LOCATION MAP

#### **PROPERTY OVERVIEW**

Located at 5633 North Pennsylvania Avenue, Oklahoma City, OK, 73112, this property offers prime leasing opportunities. Boasting modern amenities and versatile spaces, this property is perfect for businesses seeking a strategic location with high visibility. The expansive floor plan provides ample room for customization, while large windows flood the interior with natural light. With close proximity to major retailers including Penn Square mall, the Container Store, and national food chains, this property offers easy accessibility for clients and employees. Nearby employers include: Chesapeake energy HQ (4,000 employees), INTEGRIS Health (6,000 employees), State of Oklahoma (42,400), Cox Communications (1,400 employees), and Midfirst Bank (1,150 employees).