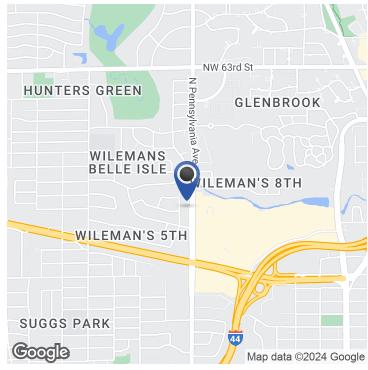

### **EXECUTIVE SUMMARY**





#### **OFFERING SUMMARY**

| Lease Rate:    | \$15.00 - 22.00 SF/yr (NNN) |
|----------------|-----------------------------|
| Building Size: | 32,415 SF                   |
| Available SF:  | 1,200 - 6,652 SF            |
| Year Built:    | 1971                        |

#### **PROPERTY OVERVIEW**

Located at 5633 North Pennsylvania Avenue, Oklahoma City, OK, 73112, this property offers prime leasing opportunities. Boasting modern amenities and versatile spaces, this property is perfect for businesses seeking a strategic location with high visibility. The expansive floor plan provides ample room for customization, while large windows flood the interior with natural light. With close proximity to major retailers including Penn Square mall, the Container Store, and national food chains, t