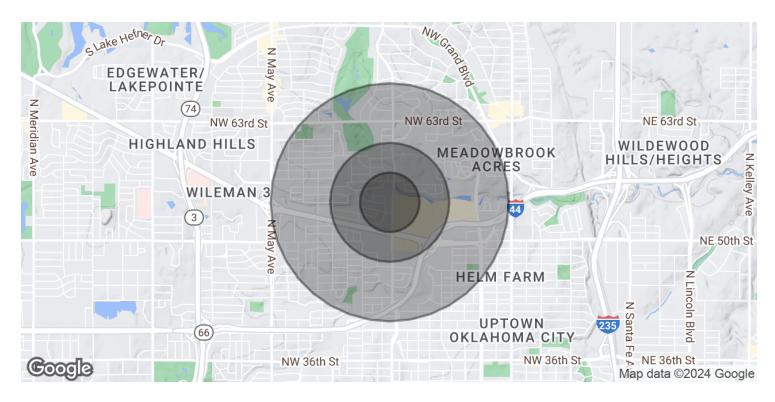

# DEMOGRAPHICS MAP & REPORT

| POPULATION           | 0.25 MILES | 0.5 MILES | 1 MILE |
|----------------------|------------|-----------|--------|
| Total Population     | 391        | 2,073     | 9,948  |
| Average Age          | 34.0       | 38.3      | 39.3   |
| Average Age (Male)   | 32.6       | 37.8      | 39.7   |
| Average Age (Female) | 35.6       | 38.8      | 39.2   |
|                      |            |           |        |

| HOUSEHOLDS & INCOME | 0.25 MILES | 0.5 MILES | 1 MILE    |
|---------------------|------------|-----------|-----------|
| Total Households    | 220        | 1,166     | 5,330     |
| # of Persons per HH | 1.8        | 1.8       | 1.9       |
| Average HH Income   | \$92,186   | \$83,592  | \$87,587  |
| Average House Value | \$297,865  | \$273,206 | \$252,298 |

 $<sup>^{*}</sup>$  Demographic data derived from 2020 ACS - US Census