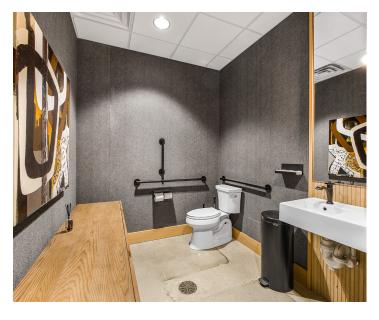

#### THE OPPORTUNITY

Completely renovated in 2022, this offering provides a turn-key solution for an office tenant or user pursuing above market interior finish levels, an efficient floor plan, and ample car parking.

| Property Address              | 2015 Gladstone Ave              |
|-------------------------------|---------------------------------|
| Building Size                 | 3,000 SF on 0.36 acres          |
| Number of Floors              | 1                               |
| Year Built                    | 1996, Renovation: 2022          |
| Zoning                        | IWD                             |
| Parking                       | 18 spaces, 6.00/1,000 sq ft     |
| Roof System                   | TPO (under warranty until 2042) |
| HVAC                          | Replaced in 2022 Trane Units    |
| Private Offices               | 8                               |
| Accessibility to Interstate   | 0.6 miles                       |
| Walkability to<br>Geodis Park | +/- 1,500 feet                  |