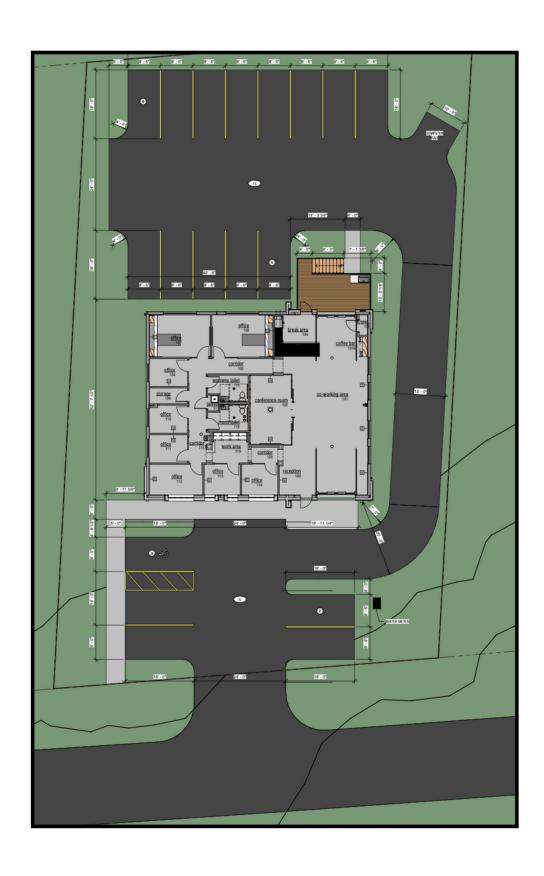

-------------------|---------------------------------|
| Building Size                 | 3,000 SF on 0.36 acres          |
| Number of Floors              | 1                               |
| Year Built                    | 1996, Renovation: 2022          |
| Zoning                        | IWD                             |
| Parking                       | 18 spaces, 6.00/1,000 sq ft     |
| Roof System                   | TPO (under warranty until 2042) |
| HVAC                          | Replaced in 2022 Trane Units    |
| Private Offices               | 8                               |
| Accessibility to Interstate   | 0.6 miles                       |
| Walkability to<br>Geodis Park | +/- 1,500 feet                  |

















### **FLOOR PLAN**



## **GENERAL SITE PLAN**







#### **TODD PREVOST**

Owner | Principal 615.218.8677 todd@bigtentco.com