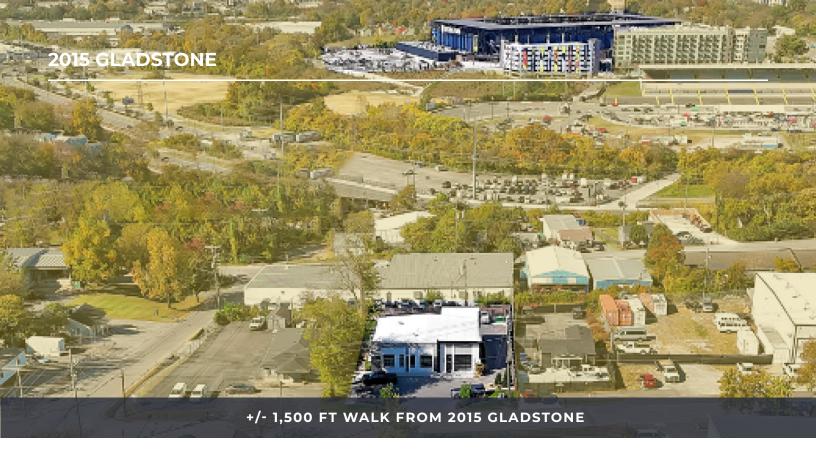

#### **2015 GLADSTONE AVENUE**

Nashville, TN 37211

Future occupants will enjoy the walkability to Geodis Park and immediate interstate access at Nolensville Road and I-440E.

The thoughtfully designed floor plan creates efficiencies of use by incorporating a combination of private offices and co-working spaces.

| Property Address              | 2015 Gladstone Ave              |
|-------------------------------|---------------------------------|
| Building Size                 | 3,000 SF on 0.36 acres          |
| Number of Floors              | 1                               |
| Year Built                    | 1996, Renovation: 2022          |
| Zoning                        | IWD                             |
| Parking                       | 18 spaces, 6.00/1,000 sq ft     |
| Roof System                   | TPO (under warranty until 2042) |
| HVAC                          | Replaced in 2022 Trane Units    |
| Private Offices               | 8                               |
| Accessibility to Interstate   | 0.6 miles                       |
| Walkability to<br>Geodis Park | +/- 1,500 feet                  |