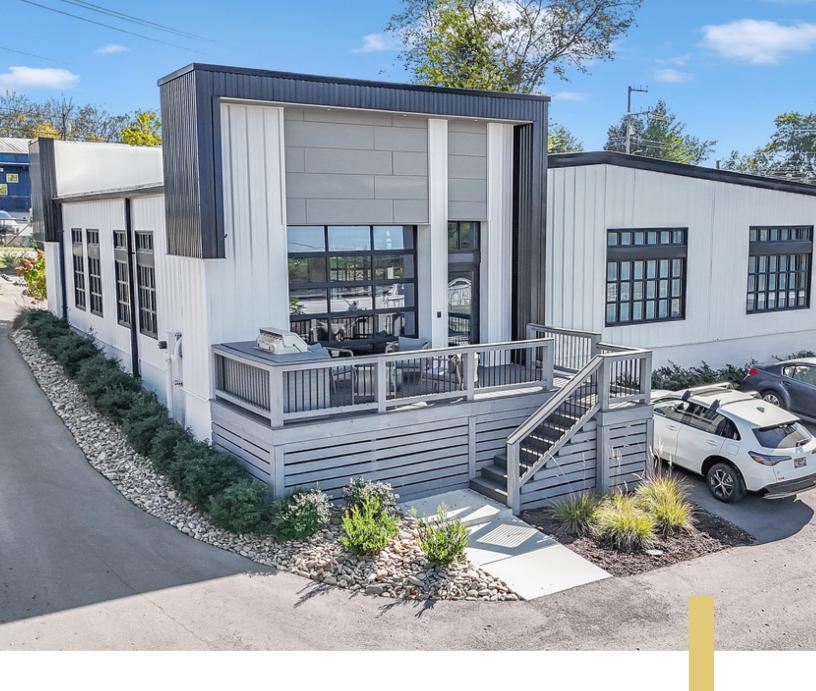

#### THE OPPORTUNITY

Completely renovated in 2022, this offering provides a turn-key solution for an office tenant or user pursuing above market interior finish levels, an efficient floor plan, and ample car parking.

Future occupants will enjoy the walkability to Geodis Park and immediate interstate access at Nolensville Road and I-440E.

The thoughtfully designed floor plan creates efficiencies of use by incorporating a combination of private offices and co-working spaces.

| Property Address              | 2015 Gladstone Ave              |
|-------------------------------|---------------------------------|
| Building Size                 | 3,000 SF on 0.36 acres          |
| Number of Floors              | 1                               |
| Year Built                    | 1996, Renovation: 2022          |
| Zoning                        | IWD                             |
| Parking                       | 18 spaces, 6.00/1,000 sq ft     |
| Roof System                   | TPO (under warranty until 2042) |
| HVAC                          | Replaced in 2022 Trane Units    |
| Private Offices               | 8                               |
| Accessibility to Interstate   | 0.6 miles                       |
| Walkability to<br>Geodis Park | +/- 1,500 feet                  |