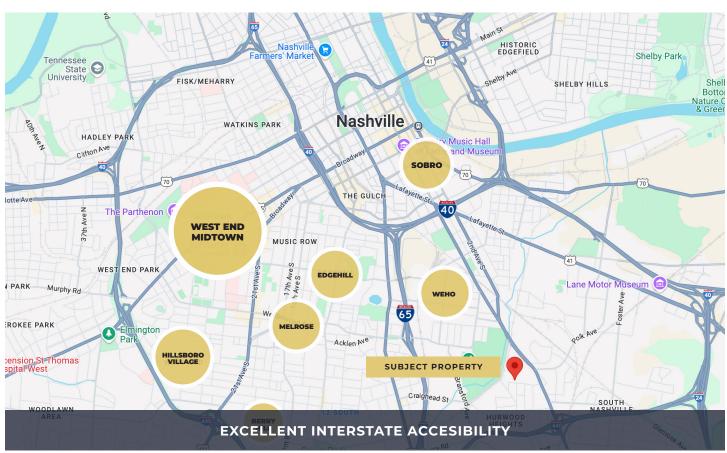

Future occupants will enjoy the walkability to Geodis Park and immediate interstate access at Nolensville Road and I-440E.

The thoughtfully designed floor plan creates efficiencies of use by incorporating a combination of private offices and co-working spaces.