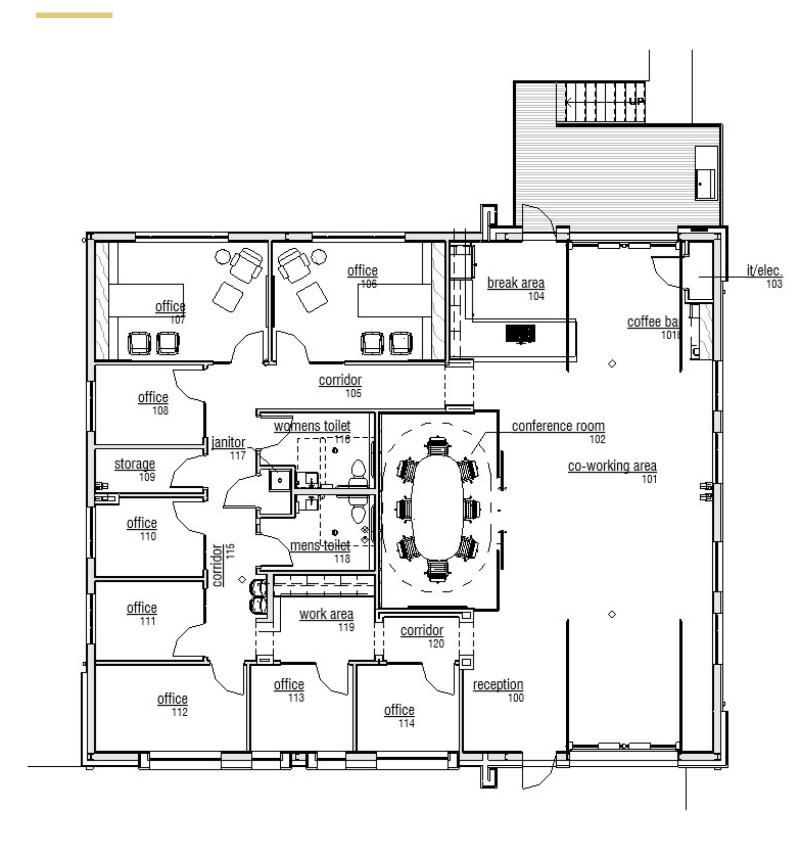

|
|-------------------------------|---------------------------------|
| Building Size                 | 3,000 SF on 0.36 acres          |
| Number of Floors              | 1                               |
| Year Built                    | 1996, Renovation: 2022          |
| Zoning                        | IWD                             |
| Parking                       | 18 spaces, 6.00/1,000 sq ft     |
| Roof System                   | TPO (under warranty until 2042) |
| HVAC                          | Replaced in 2022 Trane Units    |
| Private Offices               | 8                               |
| Accessibility to Interstate   | 0.6 miles                       |
| Walkability to<br>Geodis Park | +/- 1,500 feet                  |

















### **FLOOR PLAN**



## **GENERAL SITE PLAN**







#### **TODD PREVOST**

Owner | Principal 615.218.8677 todd@bigtentco.com