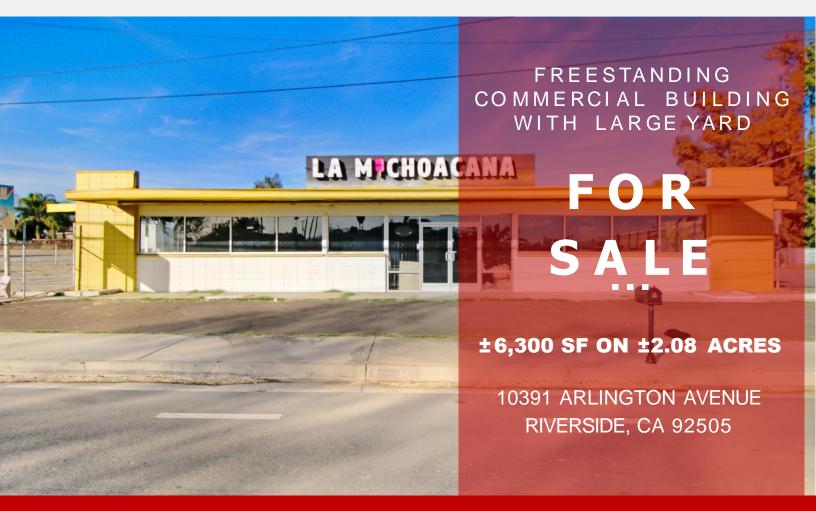

## PROPERTY FOR SALE

## PROPERTY FEATURES

- ± 6,300 SF Freestanding Commercial Building
- ± 3,000 SF Showroom/Office and remainder is warehouse
- Newly Remodeled: New Roof, Electrical, Floor, Paint, Restrooms, etc.
- Fully Fenced Drive Around Building
- ± 200 Amps Power (verify)
- Two (2) Ground Level Doors
- ± 30' x 30' Freezer in Warehouse (can be removed)
- Electrical Outlets in Yard previously Used for Ice Cream Vehicles
- Access to 91,15 & 60 Fwys
- Zoned General Commercial (per city of Riverside)
- Previously Occupied by Ice Cream Wholesale and Party Supply Business
- APN #154-321-024