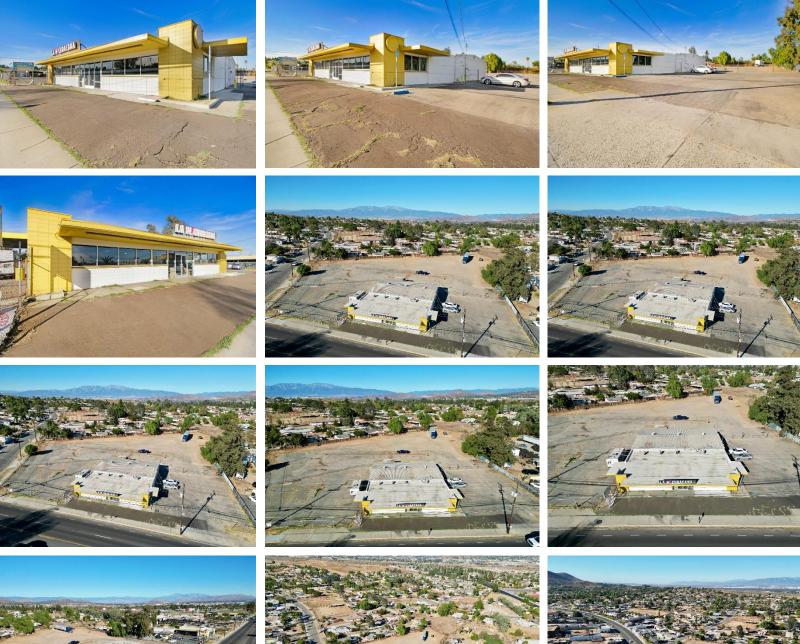

## PHOTOS

10391 ARLINGTON AVENUE | RIVERSIDE, CA 92505

Kyle Williams | 949.293.6788 CAL DRE Lic# 02015940 kyle@ashwillassociates.com

## PROPERTY FEATURES

- ± 6,300 SF Freestanding Commercial Building
- ± 3,000 SF Showroom/Office and remainder is warehouse
- Newly Remodeled: New Roof, Electrical, Floor, Paint, Restrooms, etc.
- Fully Fenced Drive Around Building
- ± 200 Amps Power (verify)
- Two (2) Ground Level Doors
- ± 30' x 30' Freezer in Warehouse (can be removed)
- Electrical Outlets in Yard previously Used for Ice Cream Vehicles
- Access to 91,15 & 60 Fwys
- Zoned General Commercial (per city of Riverside)
- Previously Occupied by Ice Cream Wholesale and Party Supply Business
- APN #154-321-024