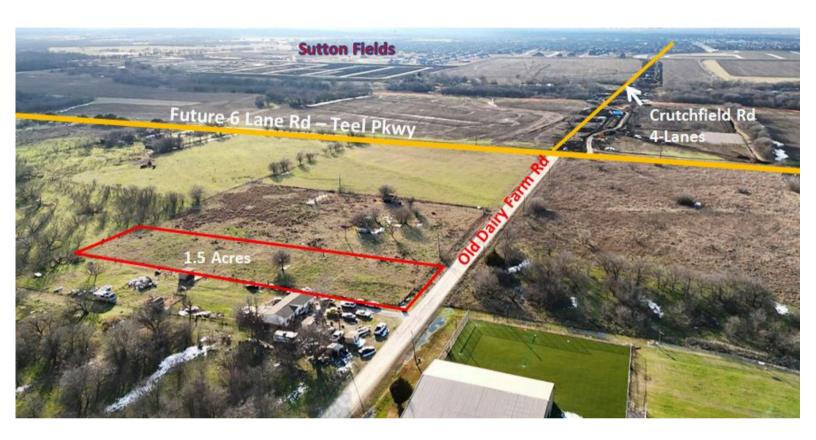

## Potential Commercial Use - 1.5 Acres

TBD Old Dairy Farm Road, Prosper

MLS #20849221

## Be Part of The Growth Just North of US 380!

Looking for an affordable lot in a rapidly growing commercial area? This property offers immense potential, pending the right use and approval. Imagine establishing your small business in a prime location, right off the future 6-lane Teel Parkway and just north of Windsong Ranch. Area subdivisions are expanding and creating opportunities for future commercial projects. Property is currently in the county, but city development is moving forward in the area.