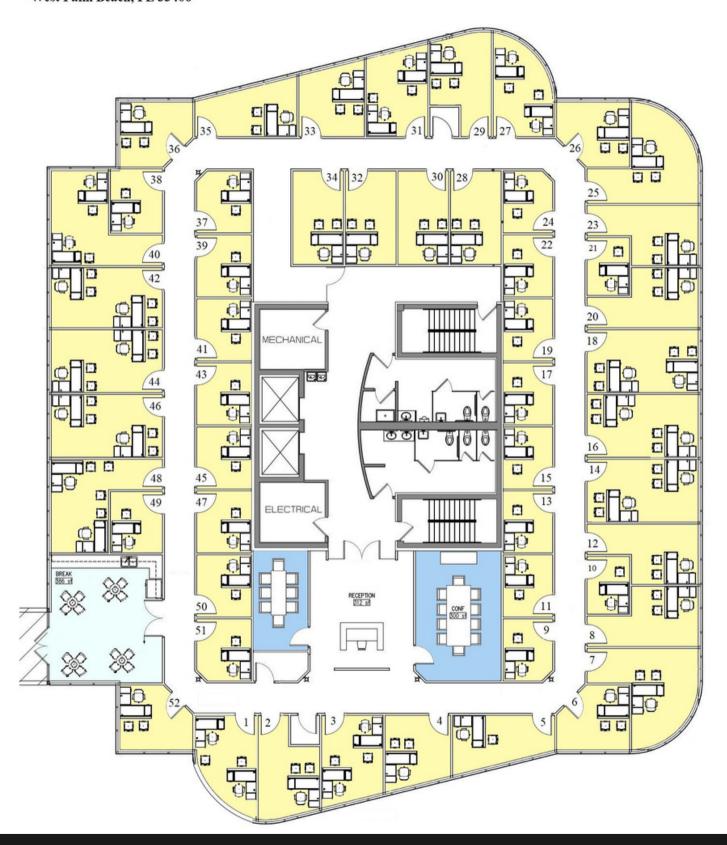

## PRIVATE WORKSPACE - VIRTUAL OFFICE - ACCESSIBLE LOCATION

Flexible Workspace Options to Boost Your Professional Environment.

We understand the importance of providing a professional work environment outfitted with the amenities necessary to help your business thrive. Choose from a variety of office configurations to suit your requirements, including private offices, multi-office suites, and virtual offices.

Our workspace options come with affordable rent, and a range of features such as reception areas, break areas, conference rooms, and much more!

24/7 Access

Business Community

High- Speed Internet

Mail Services

Conference Rooms

Cleaning Services

Kitchen

Free Parking

Membership Access

On-site Shredding

Notary Public Services

KITCHEN