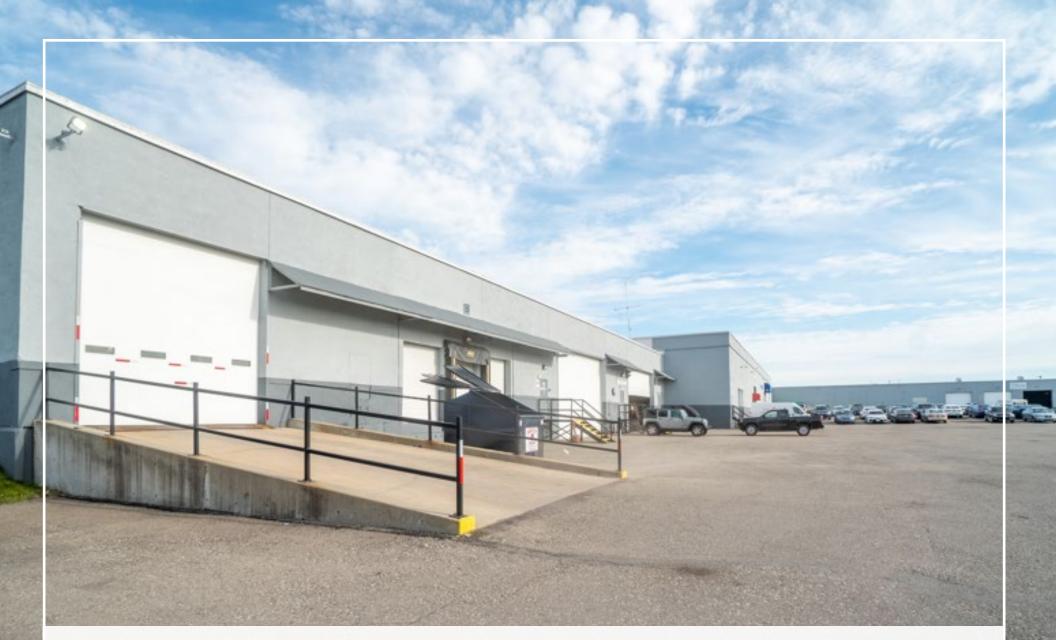

## PROPERTY HIGHLIGHTS

### PROPERTY DETAILS 1200 LEBANON RD | WEST MIFFLIN, PA

| AVAILABLE SPACE     | 29,297 SF                                                   |
|---------------------|-------------------------------------------------------------|
| MINIMUM DIVISIBLE   | 2,464 SF                                                    |
| DOCK DOORS          | 13                                                          |
| DRIVE-IN DOORS      | 9                                                           |
| CLEAR HEIGHT        | 18' - 24'                                                   |
| COLUMN WIDTH/DEPTH  | 20' x 60'                                                   |
| ROOF                | Rubber Membrane                                             |
| WALLS               | Masonry                                                     |
| FLOORS              | 6" - 8" Reinforced Concrete                                 |
| YEAR BUILT          | 1967                                                        |
| YEAR RENOVATED      | 1994                                                        |
| FIRE SUPPRESSION    | 100% Dry                                                    |
| LIGHTING            | Metal Halide                                                |
| POWER               | Heavy                                                       |
| PARKING             | 240 Surface Spaces                                          |
|                     | 240 Surface Spaces                                          |
| LAND AREA           | 52.68 Acres                                                 |
| LAND AREA<br>ZONING | · · · ·                                                     |
|                     | 52.68 Acres                                                 |
| ZONING              | 52.68 Acres<br>I-1 Heavy Industrial                         |
| ZONING<br>PARCEL ID | 52.68 Acres<br>I-1 Heavy Industrial<br>245-M-150   245-R-50 |