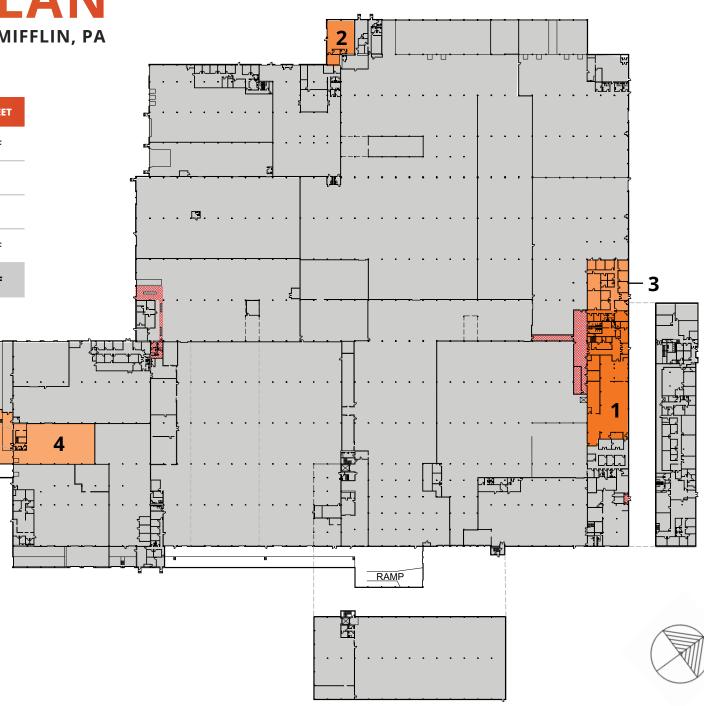

### FLOOR PLAN 1200 LEBANON RD | WEST MIFFLIN, PA

| NUMBER | SPACE<br>DESIGNATION | SQUARE FEET |
|--------|----------------------|-------------|
| 1      | AVAILABLE SPACE      | 10,700 SF   |
| 2      | AVAILABLE SPACE      | 2,464 SF    |
| 3      | AVAILABLE 5/1/2025   | 5,488 SF    |
| 4      | AVAILABLE            | 10,645 SF   |
| TOTAL  |                      | 29,297 SF   |