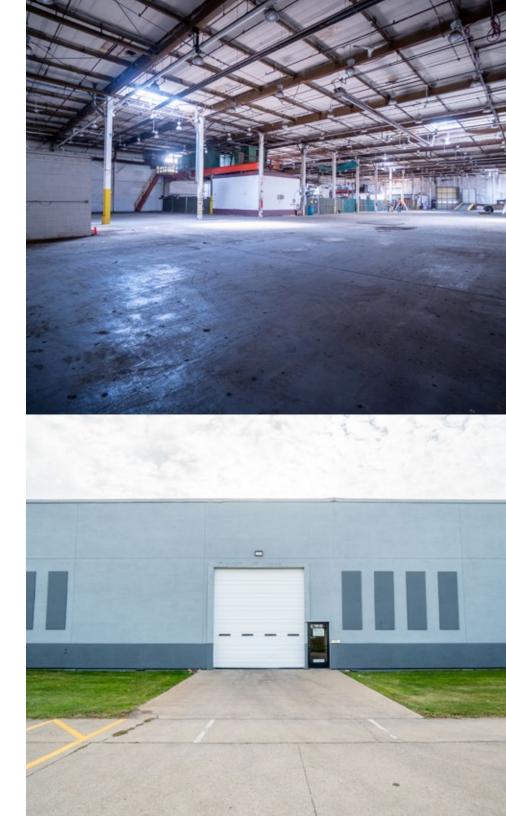

## PROPERTY HIGHLIGHTS

#### IDEAL FOR TRADITION E-COMMER WAREHOUS

TRADITIONAL & E-COMMERCE WAREHOUSING & DISTRIBUTION, AI, & ROBOTICS R&D

ADVANCED MANUFACTURING POTENTIAL 117

----

10 MILES FROM DOWNTOWN PITTSBURGH

COMPLETELY RENOVATED WITH NEW ROOF IN 2022/2023

APPROXIMATELY 15 ACRES FOR STORAGE AND TRAILER PARKING

### PROPERTY DETAILS 1200 LEBANON RD | WEST MIFFLIN, PA

| AVAILABLE SPACE     | 29,297 SF                                                   |
|---------------------|-------------------------------------------------------------|
| MINIMUM DIVISIBLE   | 2,464 SF                                                    |
| DOCK DOORS          | 13                                                          |
| DRIVE-IN DOORS      | 9                                                           |
| CLEAR HEIGHT        | 18' - 24'                                                   |
| COLUMN WIDTH/DEPTH  | 20' x 60'                                                   |
| ROOF                | Rubber Membrane                                             |
| WALLS               | Masonry                                                     |
| FLOORS              | 6" - 8" Reinforced Concrete                                 |
| YEAR BUILT          | 1967                                                        |
| YEAR RENOVATED      | 1994                                                        |
| FIRE SUPPRESSION    | 100% Dry                                                    |
| LIGHTING            | Metal Halide                                                |
| POWER               | Heavy                                                       |
| PARKING             | 240 Surface Spaces                                          |
|                     | 240 Surface Spaces                                          |
| LAND AREA           | 52.68 Acres                                                 |
| LAND AREA<br>ZONING | · · · ·                                                     |
|                     | 52.68 Acres                                                 |
| ZONING              | 52.68 Acres<br>I-1 Heavy Industrial                         |
| ZONING<br>PARCEL ID | 52.68 Acres<br>I-1 Heavy Industrial<br>245-M-150   245-R-50 |