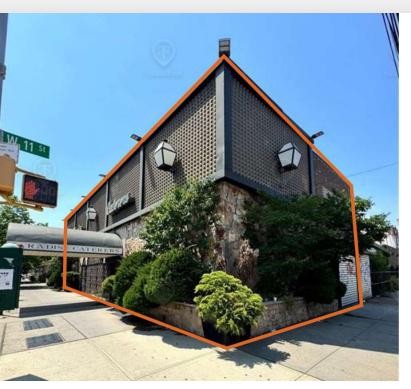

### **Property Summary**

Main Highlights

Free standing corner building

Fully built out catering hall

300 Person occupancy

14 Ft ceilings

2090 W Eleventh St, Brooklyn, NY 11223

#### **Location Overview**

Located in the Gravesend/Sheepshead Bay neighborhood of Brooklyn between W 11th St & W 12th St, Gravesend blends historic charm with modern vibrancy. With its tree-lined streets, diverse community, and local shops, it offers a welcoming and lively atmosphere.