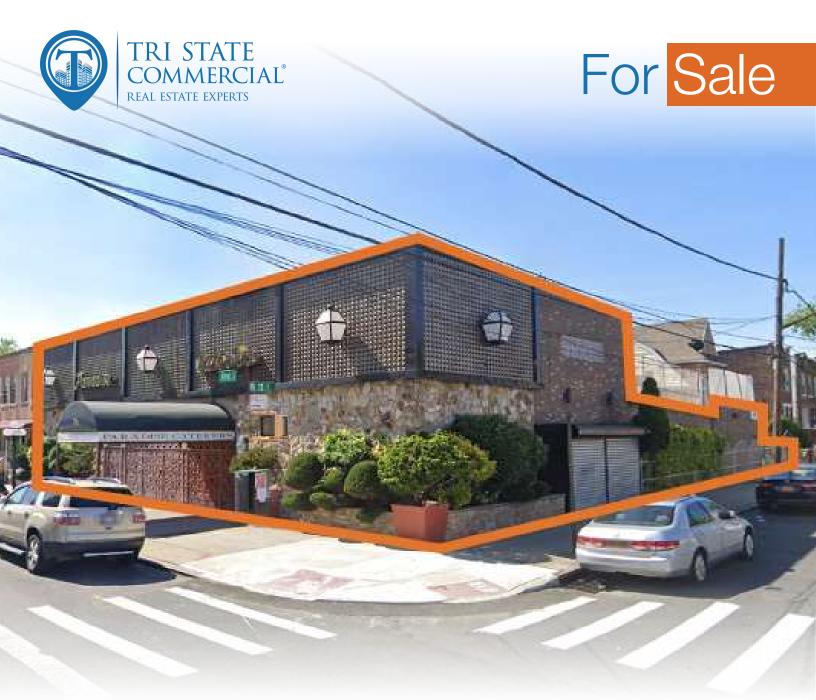

# Turn-Key Catering Hall in Free Standing Corner Building For Sale

10,000 SF

2090 W Eleventh St · Brooklyn · NY

For Pricing Call

Call: 718-437-6100

### **Property Summary**

Main Highlights

Free standing corner building

Fully built out catering hall

300 Person occupancy

14 Ft ceilings

2090 W Eleventh St, Brooklyn, NY 11223

# 10,000 SF | Turn-Key Catering Hall in Free Standing Corner Building For Sale

10,000 SF • For Pricing Call: 718-437-6100 2090 W Eleventh St • Brooklyn • NY