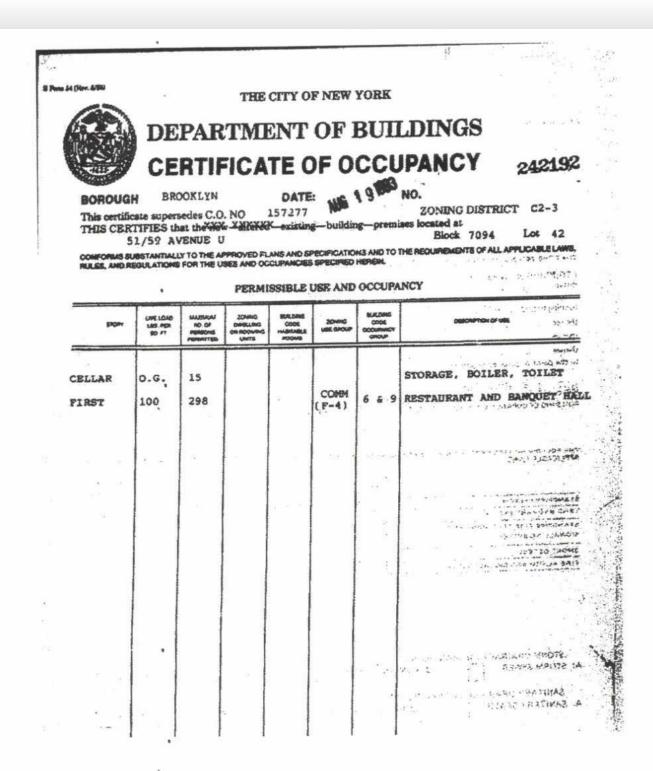

#### Certificate of Occupancy

2090 W Eleventh St, Brooklyn, NY 11223

FOR SALE • 10,000 SF • For Pricing

Call: 718-437-6100