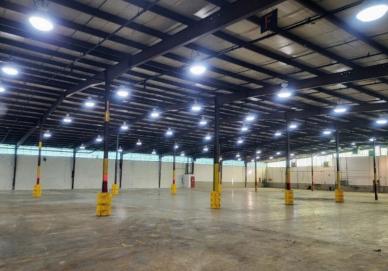

### **Building 3**

Year Built: 1968

Ceiling Height [Center]: 28'

Ceiling Height [Eaves]: 20'

Floor Slab Thickness: 6"

Power: 208V

Conditioned: No

#### **AVAILABLE SPACE**

Size: +/- 30,000 SF

Docks: 2

These floor plans are a sketch from estimates that are approximately correct to the best of our knowledge and are not to scale.