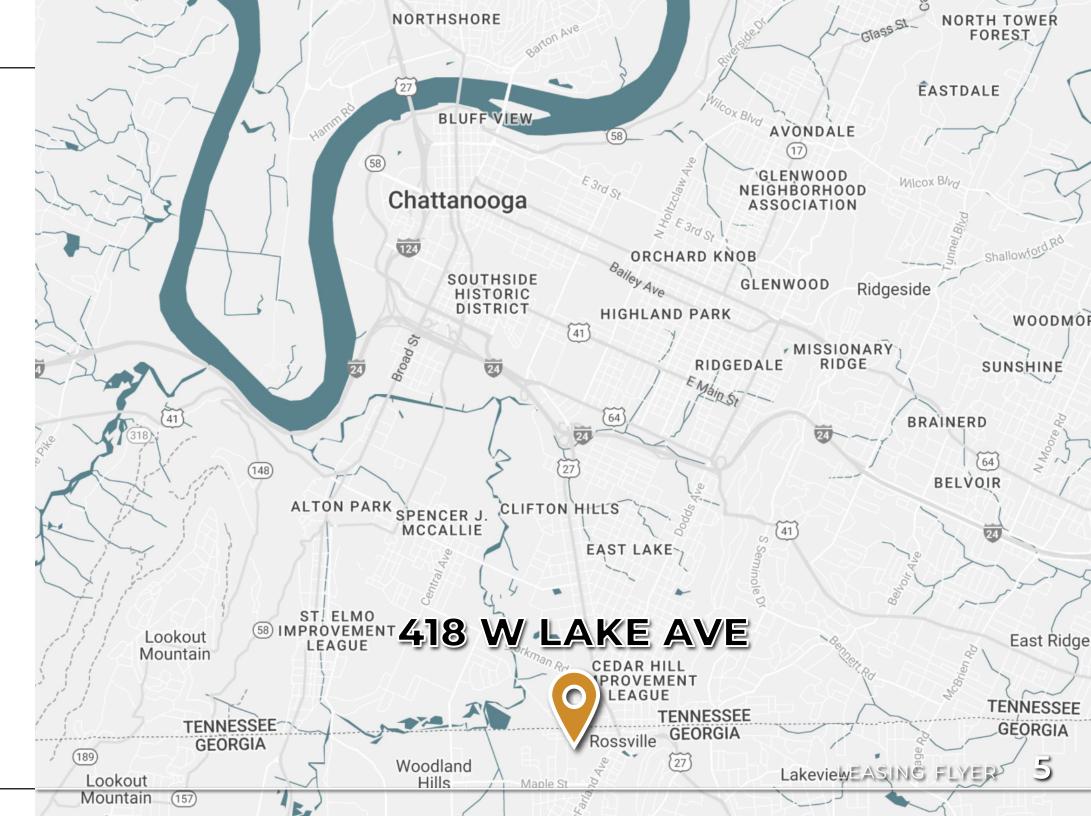

#### **ABOUT**

Introducing the Brockway Building: an expansive industrial facility spanning nearly 120,000 square feet, situated in Rossville, GA, an up-and-coming suburb of Chattanooga, TN. This property is located off of US Route 27, making it easily accessible by truck.

The property is about 5.5 mi from downtown Chattanooga and 8.3 mi from the Chattanooga Metro Airport. Chattanooga's strategic positioning places it between Knoxville, TN, Nashville, TN, Birmingham, AL, and Atlanta, GA, rendering it an exceptionally well-situated central hub.

Rossville, a highly incentivized market supported by the Georgia government, presents a promising landscape for growth and development. The region has numerous planned redevelopment projects within a few miles, further enhancing the prospects of this location.