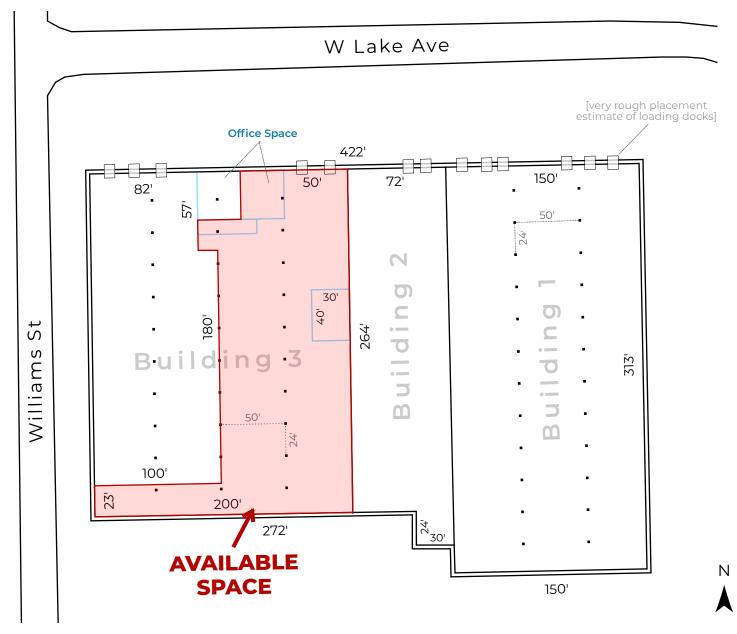

# AVAILABLE SPACE OVERVIEW

### **Building 3**

Year Built: 1968

Ceiling Height [Center]: 28'

Ceiling Height [Eaves]: 20'

Floor Slab Thickness: 6"

Power: 208V

Conditioned: No

#### **AVAILABLE SPACE**

Size: +/- 30,000 SF

Docks: 2

These floor plans are a sketch from estimates that are approximately correct to the best of our knowledge and are not to scale.