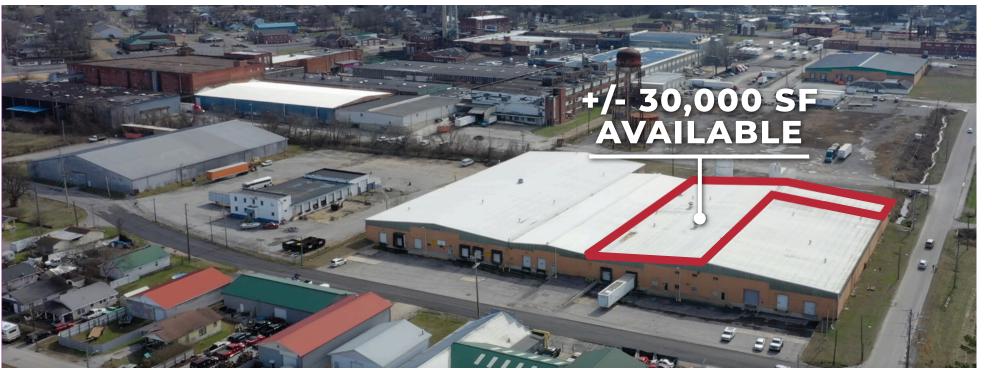

# AVAILABLE SPACE OVERVIEW

#### **AVAILABLE SPACE**

Size: +/- 30,000 SF

Docks: 2

These floor plans are a sketch from estimates that are approximately correct to the best of our knowledge and are not to scale.