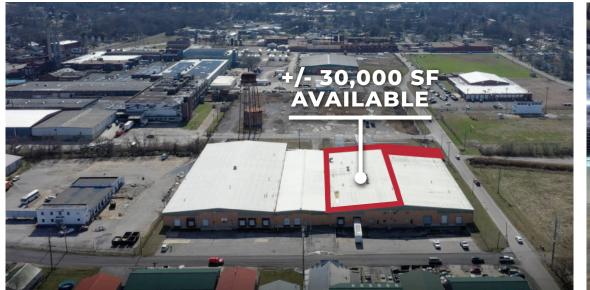

# AVAILABLE SPACE OVERVIEW

#### **AVAILABLE SPACE**

Size: +/- 30,000 SF

Docks: 2

These floor plans are a sketch from estimates that are approximately correct to the best of our knowledge and are not to scale.