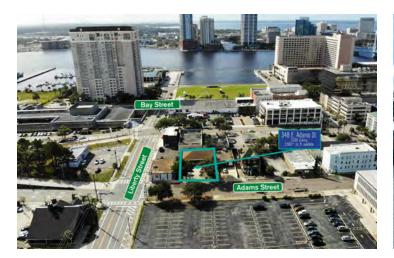

### **LOCATION OVERVIEW**

Located on East Adams Street in the Heart of Downtown Jacksonville