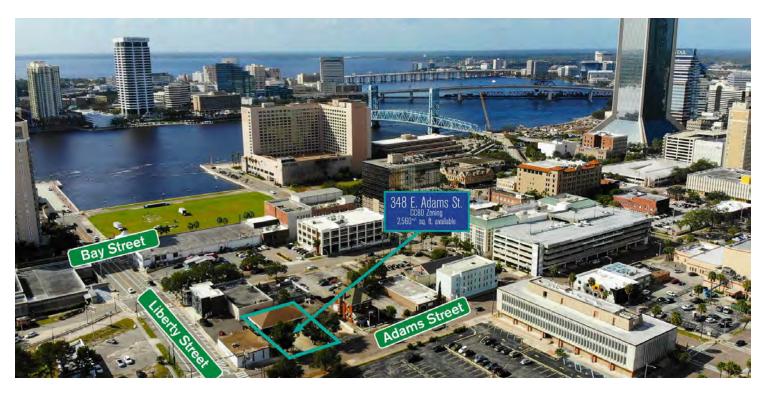

### **LOCATION OVERVIEW**

Located on East Adams Street in the Heart of Downtown Jacksonville

#### **PROPERTY OVERVIEW**

This Downtown Office Building has been completely remodeled on the inside and provides 6 offices along with one conference room that would be ideal for any professional.