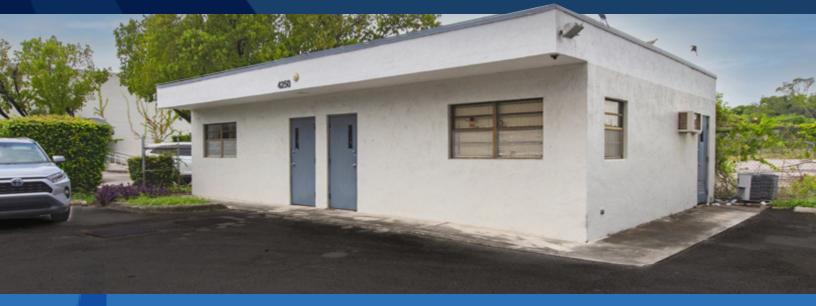

# ±20,000 SF outdoor storage/parking

with 1,124 SF standalone warehouse

## Highlights

- ±20,000 SF Industrial Outdoor Storage yard
- 55 available spaces
- 1,124 SF standalone warehouse
- Zoned as Industrial District