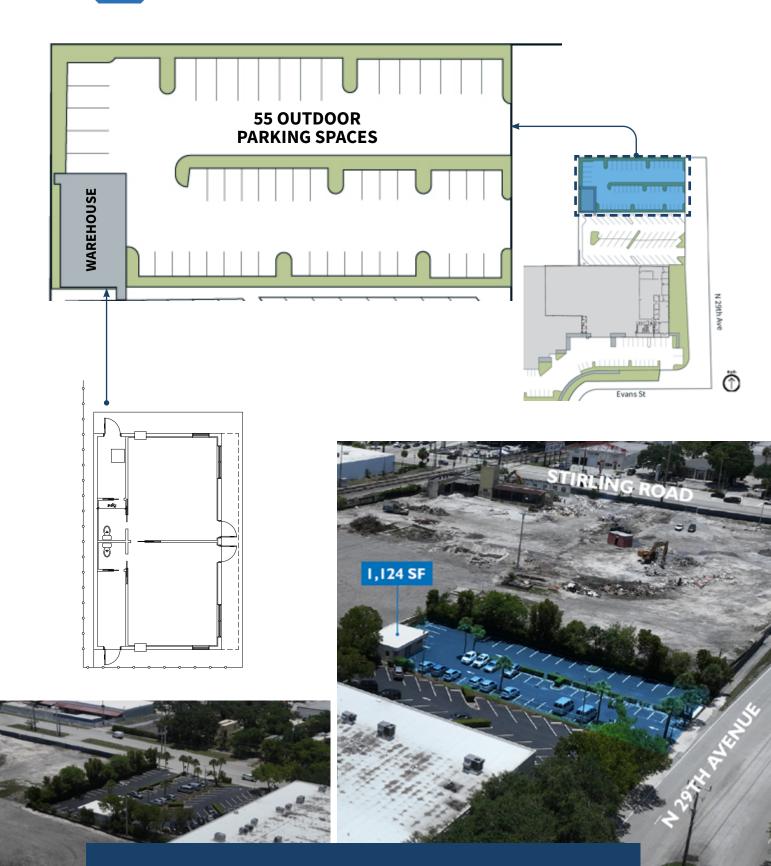

# **PROPERTY DETAILS** Existing floor plan

# **PROPERTY DETAILS**

# ±20,000 SF outdoor storage/parking

with 1,124 SF standalone warehouse

## Highlights

- ±20,000 SF Industrial Outdoor Storage yard
- 55 available spaces
- 1,124 SF standalone warehouse
- Zoned as Industrial District