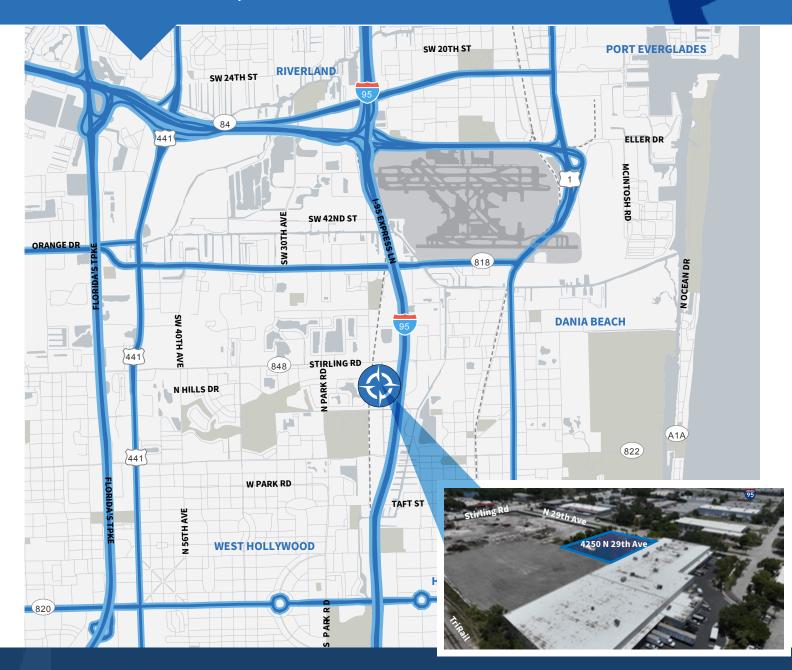

### Location

- Direct access to I-95
- 7.0 miles to Florida's Turnpike
- 6.1 miles to Port Everglades
- 4.7 miles to Hollywood/Fort Lauderdale Int'l Airport

### Location highlights 4250 N 29th Avenue | Hollywood, FL 33020