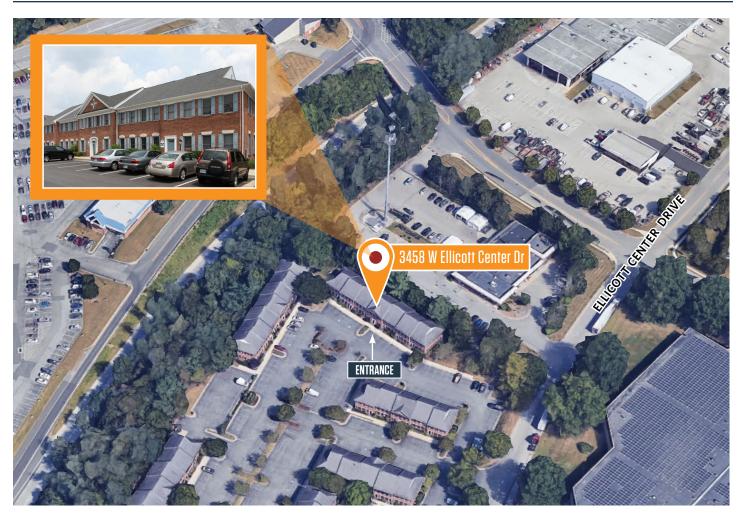

## 3458 ELLICOTT CENTER DR Ellicott City, MD 21043 I Howard County

### **AERIAL VIEW**